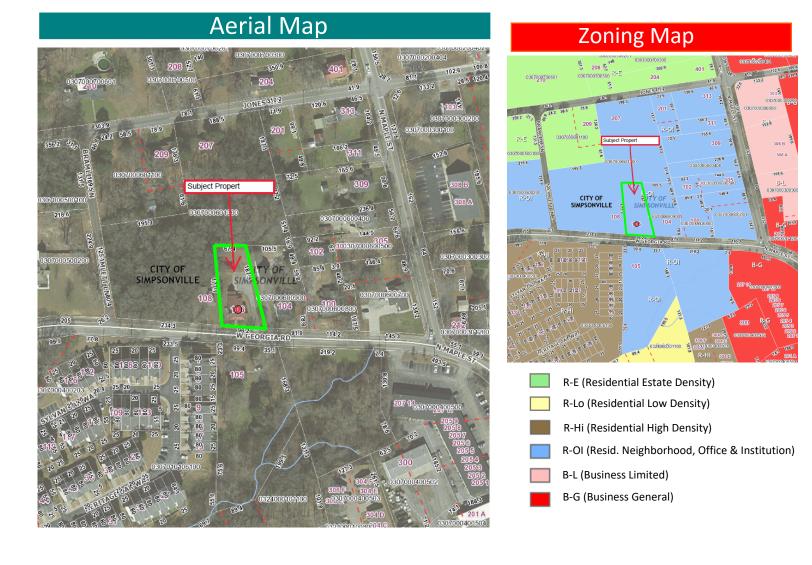

#### **REQUEST**

The City of Simpsonville has received an application requesting a Special Exception for an Ambulatory or Outpatient Health Care Facility to operate from the location at 106 W. Georgia Rd. (Tax Map# 0307.00-06-010.00)

#### **LOCATION & SITE DESCRIPTION**

This property is zoned R-OI (Residential, Office & Institutional) district which permits these uses by Special Exception. This site contains a white, two-story home with parking in the rear.