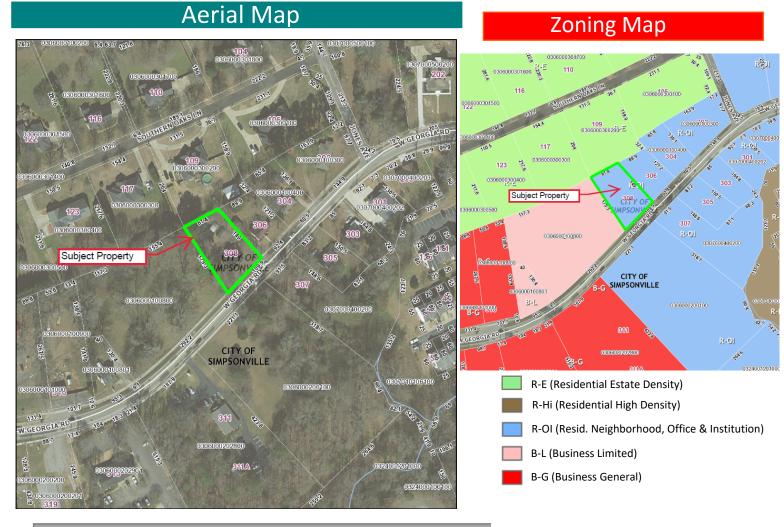

### **REQUEST**

The City of Simpsonville has received an application requesting a Special Exception for a pet care service development to establish at 308 W. Georgia Rd. (Tax Map# 0306.00-01-006.00) The proposed single-family home will be utilized as the pet care facility by appointments.

#### **LOCATION & SITE DESCRIPTION**

This property is zoned R-OI (Residential Neighborhood, Office, & Institution) which permits pet care service uses by Special Exception. This site contains a small, grey colored, single-family style home which fronts W. Georgia Rd.

# SE-2022-04 Special Exception for Pet Care Service

308 W. Georgia Rd. Simpsonville, SC 29680