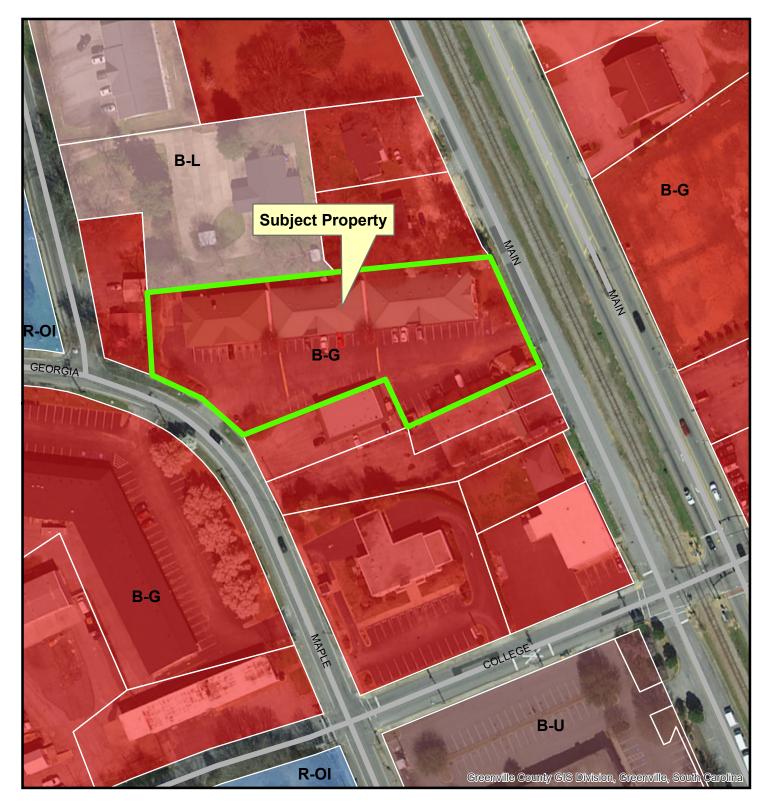

### **LOCATION & SITE DESCRIPTION**

This site is located at 215 N. Main St. within the "Town Centre" shopping center. Tax map number 0330.00-01-004.17

Current Zoning is B-G, Business General District

# SE-2020-04, 215 N. Main St

Created on March 10, 2020

Reproduction of this map is prohibited without permission from the City of Simpsonville.

DISCLAIMER: The information contained herein is for reference purposes only. The City of Simpsonville makes no warranty, express or implied, nor any guarantee as to information provided herein. The City of Simpsonville explicitly disclaims all presentations and warranties. The City of Simpsonville assumes no liability for any errors, omissions, or inaccuracies in the information provided herein.