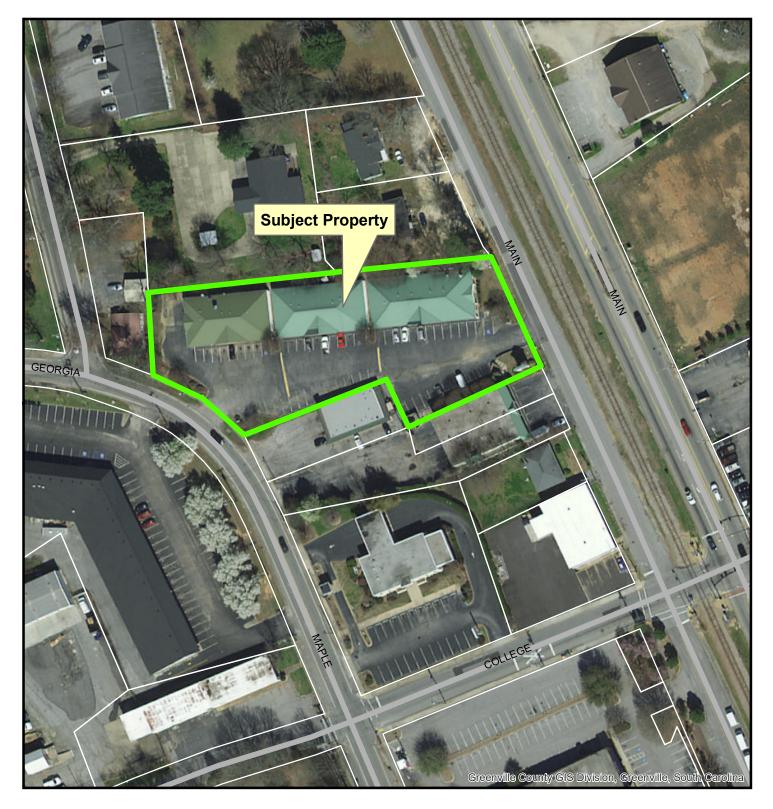

### **LOCATION & SITE DESCRIPTION**

This site is located at 215 N. Main St. within the "Town Centre" shopping center. Tax map number 0330.00-01-004.17

Current Zoning is B-G, Business General District

# SE-2020-04, 215 N. Main St

Created on March 10, 2020

Reproduction of this map is prohibited without permission from the City of Simpsonville.

DISCLAIMER: The information contained herein is for reference purposes only. The City of Simpsonville makes no warranty, express or implied, nor any guarantee as to information provided herein. The City of Simpsonville explicitly disclaims all presentations and warranties. The City of Simpsonville assumes no liability for any errors, omissions, or inaccuracies in the information provided herein.