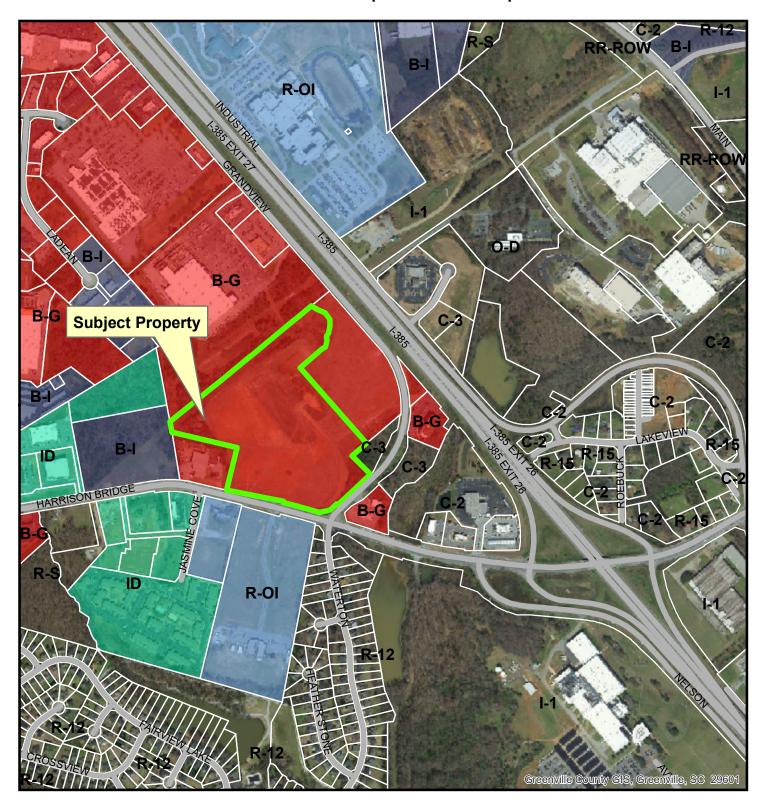

### REQUEST

The City of Simpsonville has received a special exception application for a multifamily development.

The applicant is requesting a special exception to allow for a multifamily dwelling to establish within the B-G (Business – General) zoning district. The request is for the rear portion (11.87 acres) of the parcel to be developed as multifamily.

### **LOCATION & SITE DESCRIPTION**

The request is for property located at Grandview Dr & Harrison Bridge Rd. Tax map numbers 0310.00-01-006.01.

Currently the site consists of a vacant, pre-graded land.

# SE-2020-05 Special Exception

387.5 775 Created on April 3, 2020

1,550

Reproduction of this map is prohibited without permission from the City of Simpsonville.

DISCLAIMER: The information contained herein is for reference purposes Feeonly. The City of Simpsonville makes no warranty, express or implied, nor any guarantee as to information provided herein. The City of Simpsonville explicitly disclaims all presentations and warranties. The City of Simpsonville assumes no liability for any errors, omissions, or inaccuracies in the information provided herein.