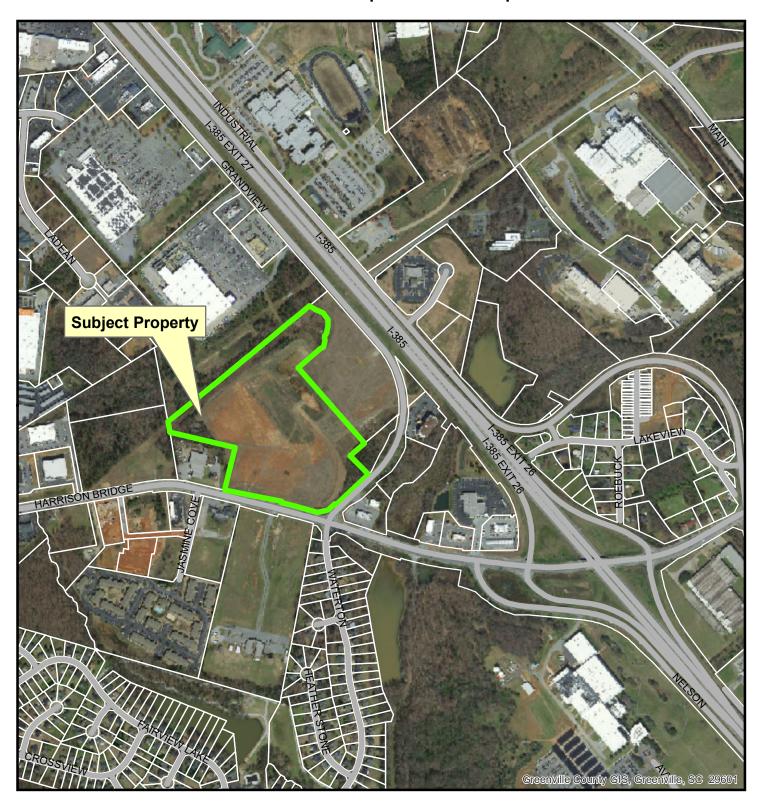

### **LOCATION & SITE DESCRIPTION**

The request is for property located at Grandview Dr & Harrison Bridge Rd. Tax map numbers 0310.00-01-006.01.

Currently the site consists of a vacant, pre-graded land.

# SE-2020-05 Special Exception

Created on April 3, 2020

Reproduction of this map is prohibited without permission from the City of Simpsonville.

DISCLAIMER: The information contained herein is for reference purposes

Feeonly. The City of Simpsonville makes no warranty, express or implied, nor any guarantee as to information provided herein. The City of Simpsonville explicitly disclaims all presentations and warranties. The City of Simpsonville assumes no liability for any errors, omissions, or inaccuracies in the information provided herein.