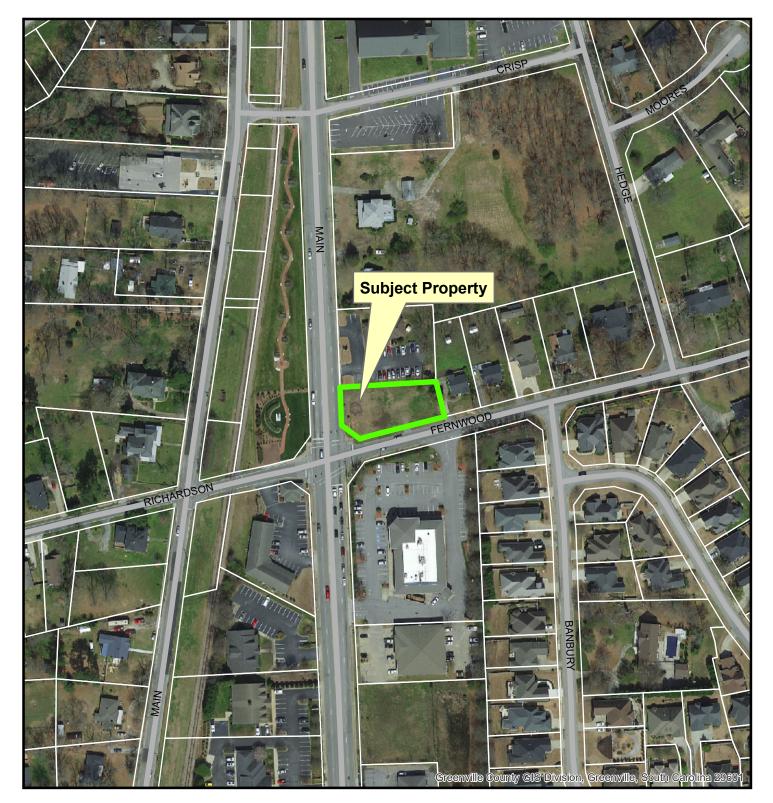

#### **LOCATION & SITE DESCRIPTION**

This site is located at 315 SE Main St. This parcel is currently vacant land at the corner of W. Fernwood Rd & SE Main St. Tax map number 0321.00-02-005.00

Current Zoning is B-G, Business General District

## VAR-2020-03 315 SE Main St.

Created on June 03, 2020

Reproduction of this map is prohibited without permission from the City of Simpsonville.

DISCLAIMER: The information contained herein is for reference purposes only. The City of Simpsonville makes no warranty, express or implied, nor any guarantee as to information provided herein. The City of Simpsonville explicitly disclaims all presentations and warranties. The City of Simpsonville assumes no liability for any errors, omissions, or inaccuracies in the information provided herein.