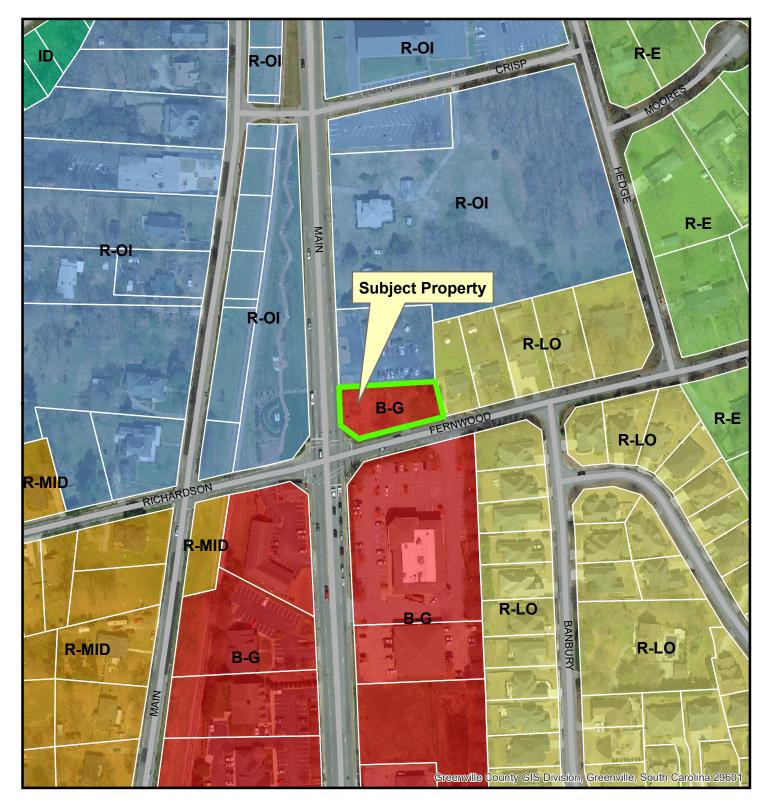

#### **LOCATION & SITE DESCRIPTION**

This site is located at 315 SE Main St. This parcel is currently vacant land at the corner of W. Fernwood Rd & SE Main St. Tax map number 0321.00-02-005.00

Current Zoning is B-G, Business General District

# VAR-2020-03 315 SE Main St.

Created on June 03, 2020

Reproduction of this map is prohibited without permission from the City of Simpsonville.

DISCLAIMER: The information contained herein is for reference purposes only. The City of Simpsonville makes no warranty, express or implied, nor any guarantee as to information provided herein. The City of Simpsonville explicitly disclaims all presentations and warranties. The City of Simpsonville assumes no liability for any errors, omissions, or inaccuracies in the information provided herein.