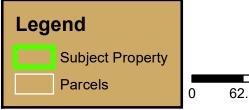

### **LOCATION & SITE DESCRIPTION**

This site is located at 510a South Main St. Tax map number 0320.00-01-016.04.

Current Zoning is B-G, Business General District.

# SE-2020-06 510 S. Main St Construction Service

Created on August 6, 2020

Reproduction of this map is prohibited without permission from the City of Simpsonville.

DISCLAIMER: The information contained herein is for reference purposes only. The City of Simpsonville makes no warranty, express or implied, nor any guarantee as to information provided herein. The City of Simpsonville explicitly disclaims all presentations and warranties. The City of Simpsonville assumes no liability for any errors, omissions, or inaccuracies in the information provided herein.