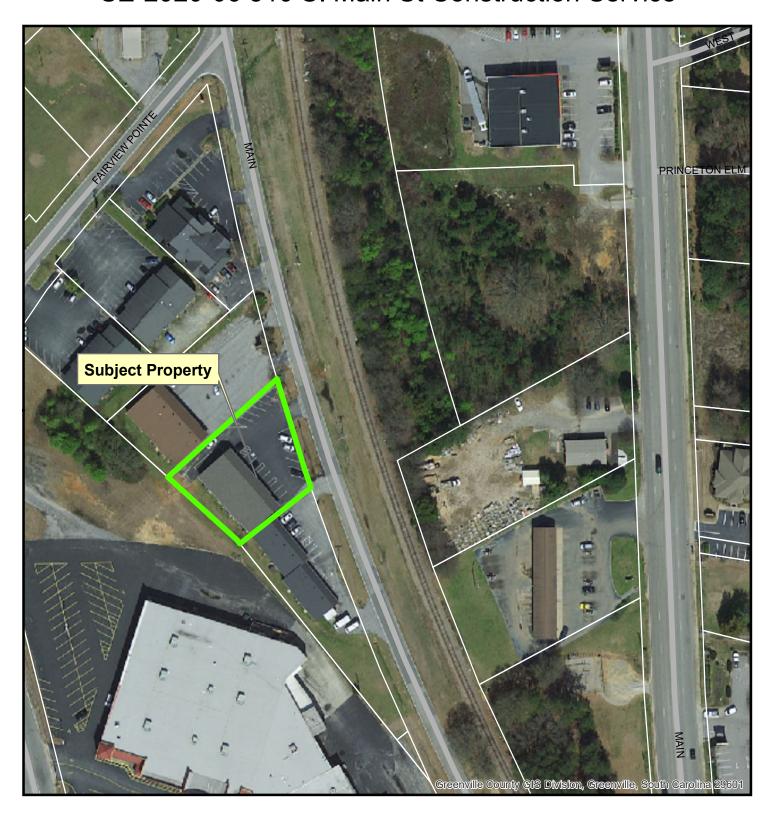

### **LOCATION & SITE DESCRIPTION**

This site is located at 510a South Main St. Tax map number 0320.00-01-016.04.

Current Zoning is B-G, Business General District.

# SE-2020-06 510 S. Main St Construction Service

Created on August 6, 2020

Reproduction of this map is prohibited without permission from the City of Simpsonville.

DISCLAIMER: The information contained herein is for reference purposes only. The City of Simpsonville makes no warranty, express or implied, nor any guarantee as to information provided herein. The City of Simpsonville explicitly disclaims all presentations and warranties. The City of Simpsonville assumes no liability for any errors, omissions, or inaccuracies in the information provided herein.