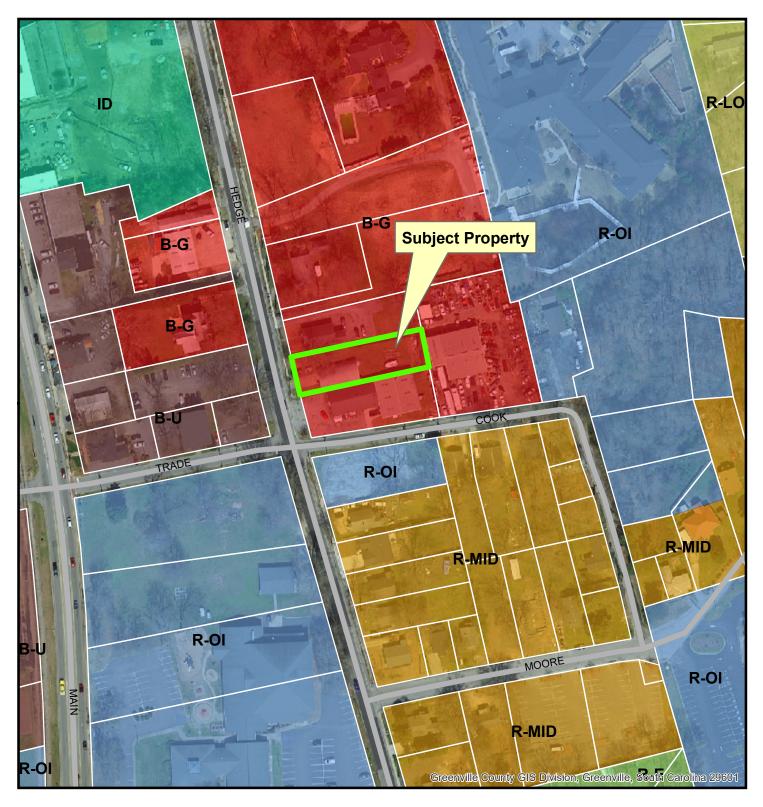

#### **LOCATION & SITE DESCRIPTION**

This site is located at 119 Hedge St. Tax map number 0311.00-03-022.00.

Current Zoning is B-G, Business General District & within the DO-TC, Downtown Town Center overlay district.

# SE-2020-07 119 Hedge St. Construction Service

Created on August 6, 2020

Reproduction of this map is prohibited without permission from the City of Simpsonville.

DISCLAIMER: The information contained herein is for reference purposes only. The City of Simpsonville makes no warranty, express or implied, nor any guarantee as to information provided herein. The City of Simpsonville explicitly disclaims all presentations and warranties. The City of Simpsonville assumes no liability for any errors, omissions, or inaccuracies in the information provided herein.