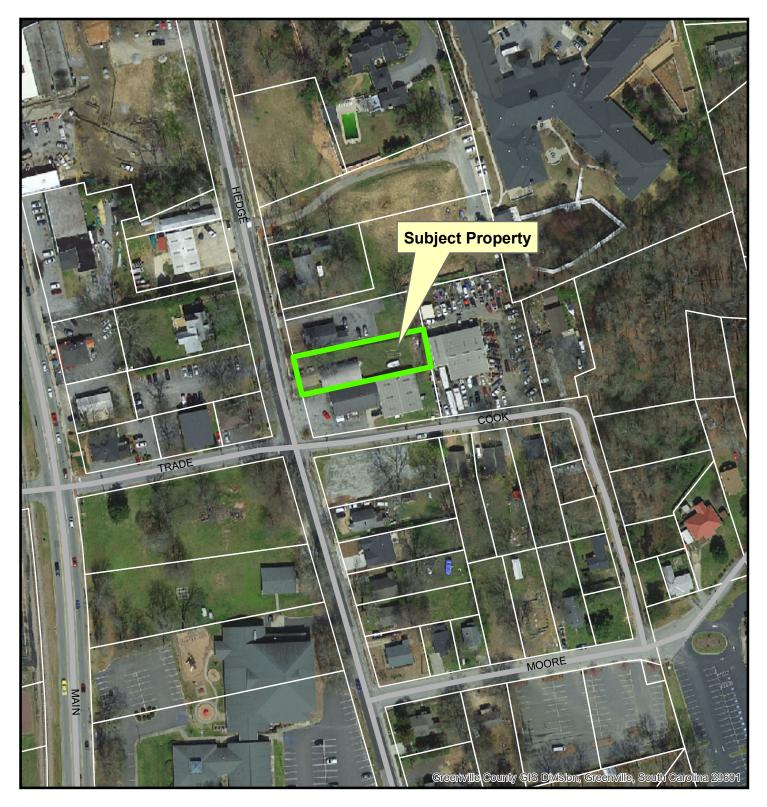

#### **LOCATION & SITE DESCRIPTION**

This site is located at 119 Hedge St. Tax map number 0311.00-03-022.00.

Current Zoning is B-G, Business General District & within the DO-TC, Downtown Town Center overlay district.

# SE-2020-07 119 Hedge St. Construction Service

Created on August 6, 2020

Reproduction of this map is prohibited without permission from the City of Simpsonville.

DISCLAIMER: The information contained herein is for reference purposes only. The City of Simpsonville makes no warranty, express or implied, nor any guarantee as to information provided herein. The City of Simpsonville explicitly disclaims all presentations and warranties. The City of Simpsonville assumes no liability for any errors, omissions, or inaccuracies in the information provided herein.