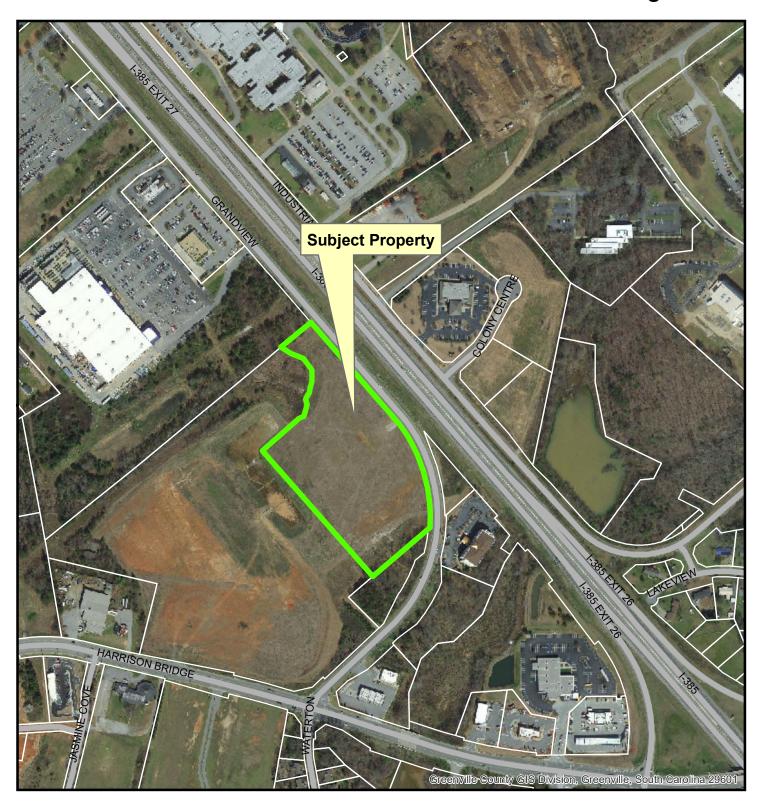

#### **LOCATION & SITE DESCRIPTION**

This site is located at 3970 Grandview Dr. This parcel is currently vacant, pre-graded land at the corner of Grandview Dr. Tax map number 0331.00-01-006.09.

Current Zoning is B-G, Business General District

# VAR-2020-04 3970 Grandview Dr Mounment Sign

Created on August 6, 2020

Reproduction of this map is prohibited without permission from the City of Simpsonville.

DISCLAIMER: The information contained herein is for reference purposes only. The City of Simpsonville makes no warranty, express or implied, nor Feet any guarantee as to information provided herein. The City of Simpsonville explicitly disclaims all presentations and warranties. The City of Simpsonville assumes no liability for any errors, omissions, or inaccuracies in the information provided herein.