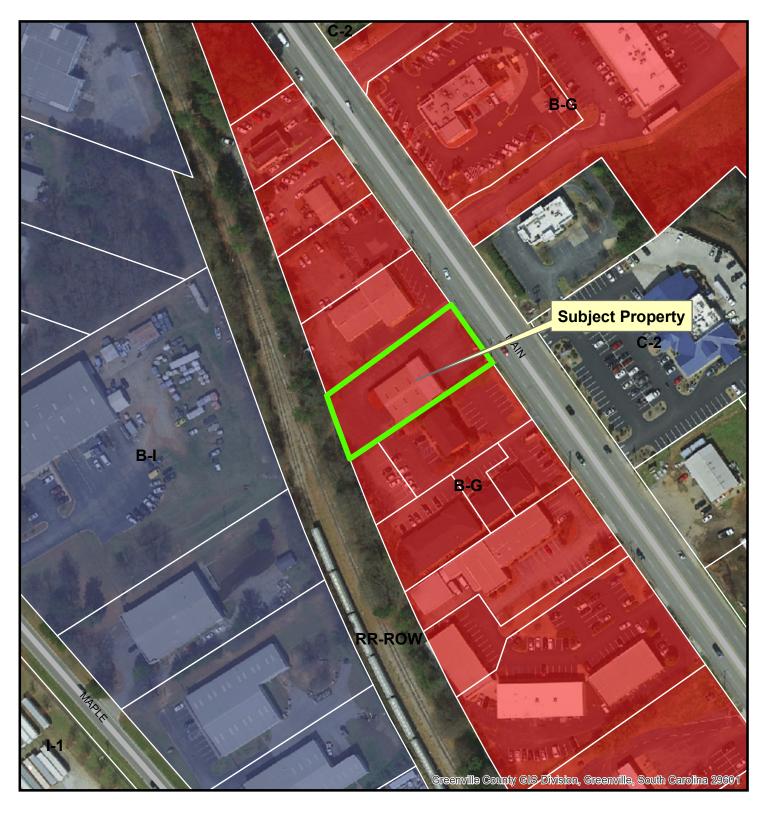

#### **LOCATION & SITE DESCRIPTION**

This site is located at 887 NE Main St. Tax map number 0303.00-01-004.13.

Current Zoning is B-G, Business General District.

# SE-2020-07 Storm Team Construction 887 NE Main St

Created on September 3, 2020

Reproduction of this map is prohibited without permission from the City of Simpsonville.

DISCLAIMER: The information contained herein is for reference purposes only. The City of Simpsonville makes no warranty, express or implied, nor any guarantee as to information provided herein. The City of Simpsonville explicitly disclaims all presentations and warranties. The City of Simpsonville assumes no liability for any errors, omissions, or inaccuracies in the information provided herein.