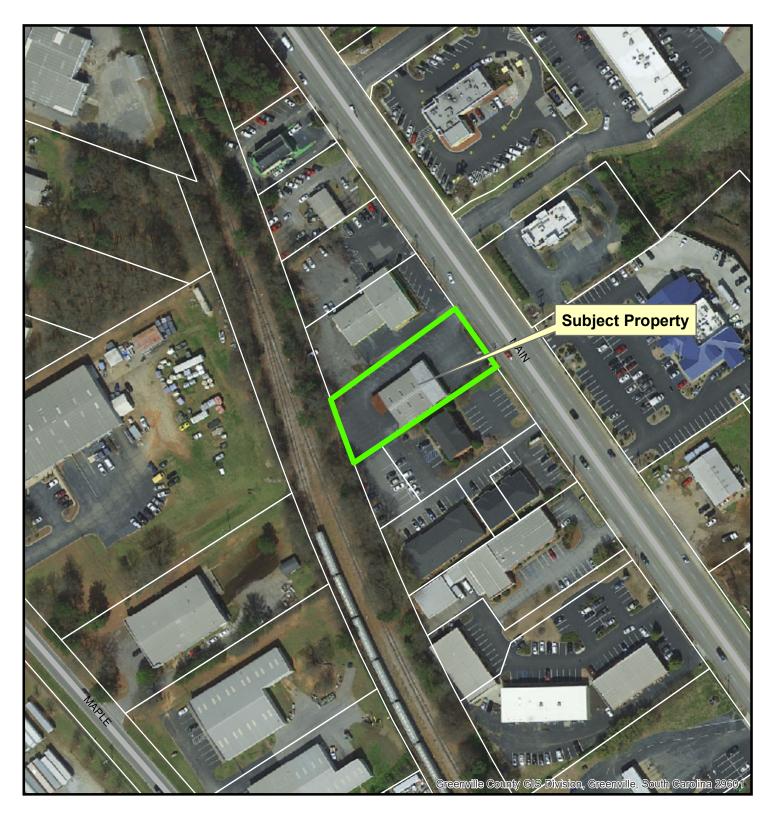

#### **LOCATION & SITE DESCRIPTION**

This site is located at 887 NE Main St. Tax map number 0303.00-01-004.13.

Current Zoning is B-G, Business General District.

# SE-2020-07 Storm Team Construction 887 NE Main St

Created on September 3, 2020

Reproduction of this map is prohibited without permission from the City of Simpsonville.

DISCLAIMER: The information contained herein is for reference purposes only. The City of Simpsonville makes no warranty, express or implied, nor any guarantee as to information provided herein. The City of Simpsonville explicitly disclaims all presentations and warranties. The City of Simpsonville assumes no liability for any errors, omissions, or inaccuracies in the information provided herein.