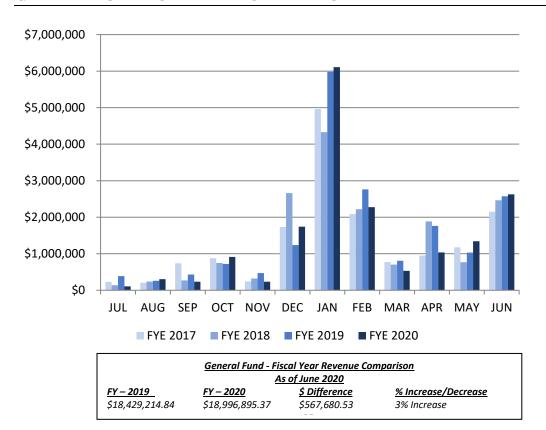

#### **GENERAL FUND - OVERVIEW OF REVENUE**

| Revenue         | 2020                                                                                                                                                                                                                                                                                   | Revenue                                                                                                                                                                                                                                                                                                                                                        |
|-----------------|----------------------------------------------------------------------------------------------------------------------------------------------------------------------------------------------------------------------------------------------------------------------------------------|----------------------------------------------------------------------------------------------------------------------------------------------------------------------------------------------------------------------------------------------------------------------------------------------------------------------------------------------------------------|
| \$388,864.61    | JUL                                                                                                                                                                                                                                                                                    | \$105,599.93                                                                                                                                                                                                                                                                                                                                                   |
| \$262,196.70    | AUG                                                                                                                                                                                                                                                                                    | \$303,115.87                                                                                                                                                                                                                                                                                                                                                   |
| \$432,529.97    | SEP                                                                                                                                                                                                                                                                                    | \$233,000.41                                                                                                                                                                                                                                                                                                                                                   |
| \$719,864.53    | ОСТ                                                                                                                                                                                                                                                                                    | \$913,545.87                                                                                                                                                                                                                                                                                                                                                   |
| \$470,359.89    | NOV                                                                                                                                                                                                                                                                                    | \$233,989.72                                                                                                                                                                                                                                                                                                                                                   |
| \$1,235,634.42  | DEC                                                                                                                                                                                                                                                                                    | \$1,741,821.49                                                                                                                                                                                                                                                                                                                                                 |
| \$5,981,788.86  | JAN                                                                                                                                                                                                                                                                                    | \$6,108,049.66                                                                                                                                                                                                                                                                                                                                                 |
| \$2,760,654.20  | FEB                                                                                                                                                                                                                                                                                    | \$2,276,482.42                                                                                                                                                                                                                                                                                                                                                 |
| \$807,365.78    | MAR                                                                                                                                                                                                                                                                                    | \$533,983.67                                                                                                                                                                                                                                                                                                                                                   |
| \$1,763,696.90  | APR                                                                                                                                                                                                                                                                                    | \$1,035,051.48                                                                                                                                                                                                                                                                                                                                                 |
| \$1,030,635.92  | MAY                                                                                                                                                                                                                                                                                    | \$1,344,539.62                                                                                                                                                                                                                                                                                                                                                 |
| \$2,575,622.06  | JUN                                                                                                                                                                                                                                                                                    | \$2,624,446.65                                                                                                                                                                                                                                                                                                                                                 |
| \$640,408.16    | Year to Date<br>Other<br>Financing<br>Sources                                                                                                                                                                                                                                          | \$1,543,268.58                                                                                                                                                                                                                                                                                                                                                 |
| \$19,069,685.27 | YTD<br>Revenue*                                                                                                                                                                                                                                                                        | \$18,996,895.37                                                                                                                                                                                                                                                                                                                                                |
| 106%            |                                                                                                                                                                                                                                                                                        | 100%                                                                                                                                                                                                                                                                                                                                                           |
| \$16,865,722.00 | BUDGET                                                                                                                                                                                                                                                                                 | \$18,417,936.00                                                                                                                                                                                                                                                                                                                                                |
| \$540,297.00    | Financing Sources                                                                                                                                                                                                                                                                      | \$533,025.00                                                                                                                                                                                                                                                                                                                                                   |
| \$17,406,019.00 | TOTAL                                                                                                                                                                                                                                                                                  | \$18,960,961.00                                                                                                                                                                                                                                                                                                                                                |
|                 | \$388,864.61<br>\$262,196.70<br>\$432,529.97<br>\$719,864.53<br>\$470,359.89<br>\$1,235,634.42<br>\$5,981,788.86<br>\$2,760,654.20<br>\$807,365.78<br>\$1,763,696.90<br>\$1,030,635.92<br>\$2,575,622.06<br>\$640,408.16<br>\$19,069,685.27<br>106%<br>\$16,865,722.00<br>\$540,297.00 | \$388,864.61 JUL \$262,196.70 AUG \$432,529.97 SEP \$719,864.53 OCT \$470,359.89 NOV \$1,235,634.42 DEC \$5,981,788.86 JAN \$2,760,654.20 FEB \$807,365.78 MAR \$1,763,696.90 APR \$1,030,635.92 MAY \$2,575,622.06 JUN \$640,408.16 Year to Date Other Financing Sources \$19,069,685.27 Revenue*  106% \$16,865,722.00 BUDGET \$540,297.00 Financing Sources |

\*YTD Revenue includes other financing sources (Proceeds disposal of assets/Insurance Proceeds/Transfers from Special Revenue)

Other Financing Sources:

Insurance Proceeds

\$ 33,274.43

 Insurance Proceeds
 \$ 33,274.43