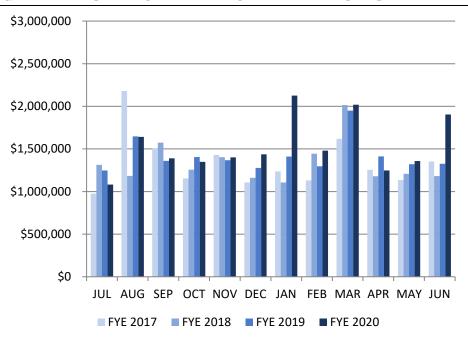

### **GENERAL FUND - OVERVIEW OF EXPENDITURES**

| 2019        | Expenditures    | 2020        | Expenditures    |
|-------------|-----------------|-------------|-----------------|
| JUL         | \$1,247,818.26  | JUL         | \$1,081,872.69  |
| AUG         | \$1,647,167.19  | AUG         | \$1,640,788.46  |
| SEP         | \$1,359,162.59  | SEP         | \$1,390,630.80  |
| OCT         | \$1,404,761.07  | ОСТ         | \$1,347,646.08  |
| NOV         | \$1,366,662.35  | NOV         | \$1,400,060.55  |
| DEC         | \$1,276,689.70  | DEC         | \$1,437,555.85  |
| JAN         | \$1,410,971.41  | JAN         | \$2,125,132.17  |
| FEB         | \$1,296,379.30  | FEB         | \$1,479,251.85  |
| MAR         | \$1,949,280.44  | MAR         | \$2,018,873.96  |
| APR         | \$1,411,880.20  | APR         | \$1,246,246.82  |
| MAY         | \$1,320,046.56  | MAY         | \$1,358,536.97  |
| JUN         | \$1,325,365.47  | JUN         | \$1,812,890.87  |
| YTD         | \$17,016,221.54 | YTD         | \$18,339,487.07 |
| % of BUDGET | 99%             | % of BUDGET | 97%             |
| BUDGET      | \$17,406,019.00 | BUDGET      | \$18,960,961.00 |

| General Fund - Fiscal Year Expense Comparison |                 |                |                     |  |  |  |
|-----------------------------------------------|-----------------|----------------|---------------------|--|--|--|
|                                               | As of June 2020 |                |                     |  |  |  |
| FY - 2019                                     | FY - 2020       | \$ Difference  | % Increase/Decrease |  |  |  |
| \$17,016,221.54                               | \$18,339,487.07 | \$1,323,265.53 | 7% Increase         |  |  |  |