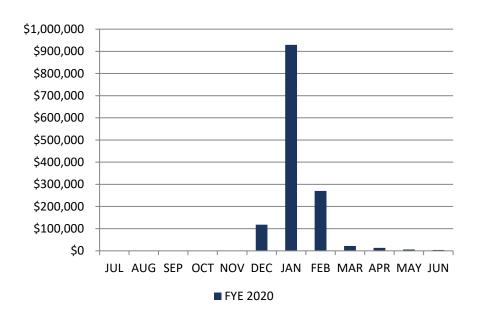

## PUBLIC WORKS ENTERPRISE FUND - OVERVIEW OF REVENUE<sup>†</sup>

| 2020 | Revenue        |
|------|----------------|
| JUL  | \$0.00         |
| AUG  | \$0.00         |
| SEP  | \$0.00         |
| OCT  | \$0.00         |
| NOV  | \$0.00         |
| DEC  | \$118,166.82   |
| JAN  | \$929,065.12   |
| FEB  | \$270,542.43   |
| MAR  | \$22,392.07    |
| APR  | \$13,245.23    |
| MAY  | \$6,231.31     |
| JUN  | \$3,906.99     |
| YTD  | \$1,363,549.97 |
|      | ·              |