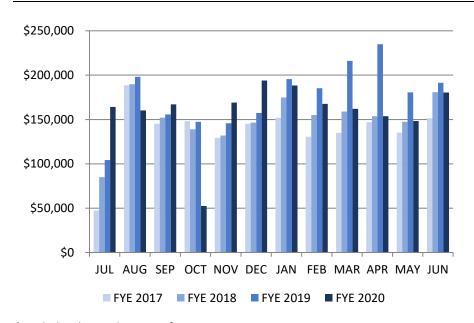

## SEWER FUND - OVERVIEW OF REVENUE<sup>†</sup>

| 2019        | Revenue        | 2020        | Revenue        |
|-------------|----------------|-------------|----------------|
| JUL         | \$104,300.81   | JUL         | \$164,091.73   |
| AUG         | \$198,022.41   | AUG         | \$160,226.38   |
| SEP         | \$155,768.35   | SEP         | \$167,098.98   |
| OCT         | \$147,311.97   | ОСТ         | \$52,514.36    |
| NOV         | \$145,690.09   | NOV         | \$169,053.39   |
| DEC         | \$157,322.14   | DEC         | \$193,948.82   |
| JAN         | \$195,625.80   | JAN         | \$188,391.83   |
| FEB         | \$185,373.70   | FEB         | \$167,584.37   |
| MAR         | \$216,103.31   | MAR         | \$161,924.11   |
| APR         | \$234,269.80   | APR         | \$153,714.87   |
| MAY         | \$180,621.23   | MAY         | \$148,294.85   |
| JUN         | \$191,443.38   | JUN         | \$180,360.40   |
| YTD         | \$2,148,795.54 | YTD         | \$1,907,204.09 |
| % of BUDGET | 116%           | % of BUDGET | 92%            |
| BUDGET      | \$1,845,500.00 | BUDGET      | \$2,077,000.00 |

<sup>†</sup> Excludes donated sewer infrastructure

| Sewer Fund - Fiscal Year Revenue Comparison |                         |               |                            |  |  |
|---------------------------------------------|-------------------------|---------------|----------------------------|--|--|
|                                             | <u> As of June 2020</u> |               |                            |  |  |
| FY - 2019                                   | F <u>Y - 2020</u>       | \$ Difference | <u>% Increase/Decrease</u> |  |  |
| \$2,112,430.38                              | \$1,907,204.09          | \$205,226.29  | 10% Decrease               |  |  |