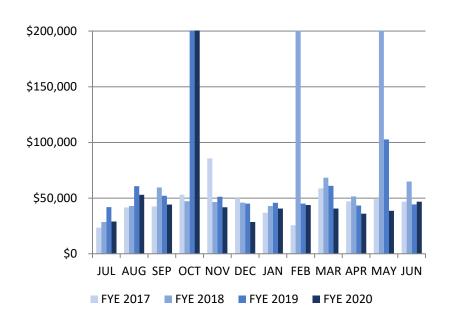

### SPECIAL REVENUE FUND - OVERVIEW OF REVENUE

<u>FY - 2019</u> \$2,196,490.09

| 2019        | Revenue        | 2020        | Revenue        |
|-------------|----------------|-------------|----------------|
| JUL         | \$2,148.41     | JUL         | \$2,499.64     |
| AUG         | \$198,984.05   | AUG         | \$196,341.70   |
| SEP         | \$198,174.60   | SEP         | \$205,871.31   |
| ОСТ         | \$189,426.98   | ОСТ         | \$198,055.72   |
| NOV         | \$198,621.33   | NOV         | \$213,834.45   |
| DEC         | \$191,744.81   | DEC         | \$196,938.01   |
| JAN         | \$202,943.28   | JAN         | \$203,772.04   |
| FEB         | \$188,340.83   | FEB         | \$190,994.54   |
| MAR         | \$177,382.74   | MAR         | \$187,077.88   |
| APR         | \$213,585.00   | APR         | \$155,601.48   |
| MAY         | \$214,038.32   | MAY         | \$140,770.59   |
| JUN         | \$221,099.74   | JUN         | \$201,690.85   |
| YTD         | \$2,196,490.09 | YTD         | \$2,093,448.21 |
| % of BUDGET | 102%           | % of BUDGET | 88%            |
| BUDGET      | \$2,148,700.00 | BUDGET      | \$2,366,000.00 |

| Special Revenue - Fiscal Year Revenue Comparison |                |                     |  |  |  |  |
|--------------------------------------------------|----------------|---------------------|--|--|--|--|
| <u>A</u>                                         | s of June 2020 |                     |  |  |  |  |
| FY - 2020                                        | \$ Difference  | % Increase/Decrease |  |  |  |  |
| ¢2 002 119 21                                    | ¢102 011 00    | 5% Decrease         |  |  |  |  |