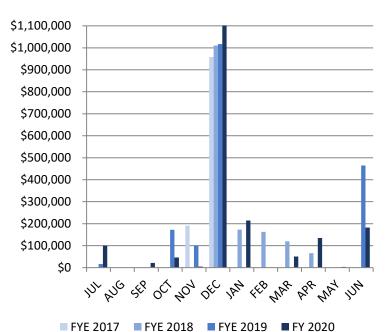

## PUBLIC WORKS ENTERPRISE FUND - OVERVIEW OF REVENUE<sup>†</sup>

| 2020 | Revenue        |
|------|----------------|
| JUL  | \$0.00         |
| AUG  | \$0.00         |
| SEP  | \$0.00         |
| OCT  | \$0.00         |
| NOV  | \$0.00         |
| DEC  | \$118,166.82   |
| JAN  | \$929,065.12   |
| FEB  | \$270,542.43   |
| MAR  | \$22,392.07    |
| APR  | \$13,245.23    |
| MAY  | \$6,231.31     |
| JUN  | \$3,906.99     |
| YTD  | \$1,363,549.97 |
|      | ·              |