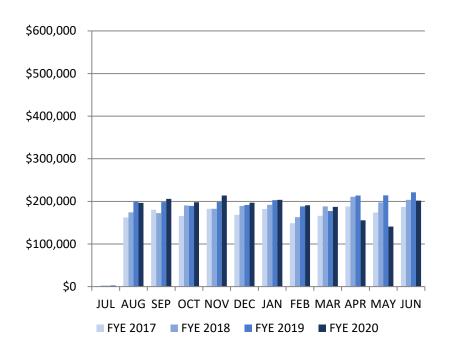

## SEWER FUND - OVERVIEW OF REVENUE<sup>†</sup>

| 2019        | Revenue        | 2020        | Revenue        |
|-------------|----------------|-------------|----------------|
| JUL         | \$104,300.81   | JUL         | \$164,091.73   |
| AUG         | \$198,022.41   | AUG         | \$160,226.38   |
| SEP         | \$155,768.35   | SEP         | \$167,098.98   |
| OCT         | \$147,311.97   | ОСТ         | \$52,514.36    |
| NOV         | \$145,690.09   | NOV         | \$169,053.39   |
| DEC         | \$157,322.14   | DEC         | \$193,948.82   |
| JAN         | \$195,625.80   | JAN         | \$188,391.83   |
| FEB         | \$185,373.70   | FEB         | \$167,584.37   |
| MAR         | \$216,103.31   | MAR         | \$161,924.11   |
| APR         | \$234,269.80   | APR         | \$153,714.87   |
| MAY         | \$180,621.23   | MAY         | \$148,294.85   |
| JUN         | \$191,443.38   | JUN         | \$180,360.40   |
| YTD         | \$2,148,795.54 | YTD         | \$1,907,204.09 |
| % of BUDGET | 116%           | % of BUDGET | 92%            |
| BUDGET      | \$1,845,500.00 | BUDGET      | \$2,077,000.00 |

<sup>†</sup> Excludes donated sewer infrastructure

| Sewer Fund - Fiscal Year Revenue Comparison |                         |               |                            |  |  |
|---------------------------------------------|-------------------------|---------------|----------------------------|--|--|
|                                             | <u> As of June 2020</u> |               |                            |  |  |
| FY - 2019                                   | F <u>Y - 2020</u>       | \$ Difference | <u>% Increase/Decrease</u> |  |  |
| \$2,112,430.38                              | \$1,907,204.09          | \$205,226.29  | 10% Decrease               |  |  |