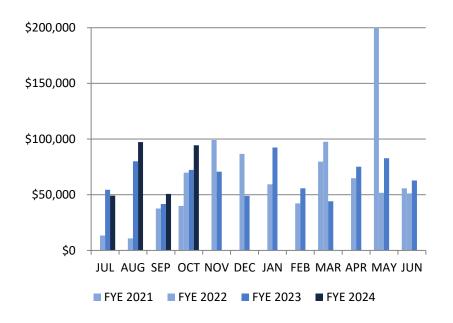

## SEWER FUND - OVERVIEW OF REVENUE<sup>†</sup>

| FYE 2023        | Revenue        | FYE 2024        | Revenue        |
|-----------------|----------------|-----------------|----------------|
| JUL 2022        | \$198,793.41   | JUL 2023        | \$181,630.18   |
| <b>AUG 2022</b> | \$184,016.63   | <b>AUG 2023</b> | \$47,369.58*   |
| SEP 2022        | \$178,594.97   | SEP 2023        | \$846,023.83** |
| OCT 2022        | \$197,643.63   | OCT 2023        | \$186,519.01   |
| NOV 2022        | \$35,289.35    | NOV 2023        |                |
| <b>DEC 2022</b> | \$330,057.34   | <b>DEC 2023</b> |                |
| JAN 2023        | \$173,065.25   | JAN 2024        |                |
| FEB 2023        | \$188,135.16   | FEB 2024        |                |
| MAR 2023        | \$195,835.85   | MAR 2024        |                |
| <b>APR 2023</b> | \$193,135.49   | <b>APR 2024</b> |                |
| MAY 2023        | \$183,838.49   | MAY 2024        |                |
| JUN 2023        | \$193,805.49   | JUN 2024        |                |
| YTD             | \$2,252,211.06 | YTD             | \$1,261,542.60 |
| % of BUDGET     | 102%           | % of BUDGET     | 57%            |
| BUDGET          | \$2,215,000.00 | BUDGET          | \$2,209,500.00 |

<sup>\*</sup>August revenues received in September 2023

<sup>\*\*</sup>September revenue include \$500,000 RIA Grant funds received