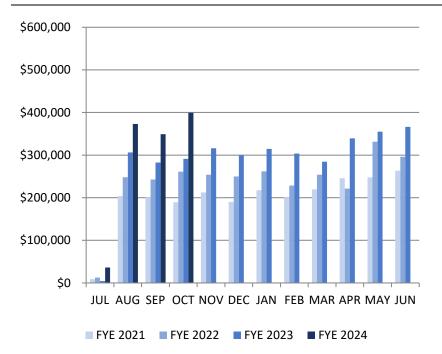

#### **GENERAL FUND - OVERVIEW OF REVENUE**

| FYE 2023                                      | Revenue         | FYE 2024                                      | Revenue         |
|-----------------------------------------------|-----------------|-----------------------------------------------|-----------------|
| JUL 2022                                      | \$255,034.15    | JUL 2023                                      | \$217,752.18    |
| AUG 2022                                      | \$328,540.23    | <b>AUG 2023</b>                               | \$553,674.88    |
| SEP 2022                                      | \$392,396.09    | SEP 2023                                      | \$460,090.62    |
| OCT 2022                                      | \$857,732.78    | OCT 2023                                      | \$923,305.87    |
| NOV 2022                                      | \$592,287.57    | NOV 2023                                      |                 |
| <b>DEC 2022</b>                               | \$2,027,064.25  | <b>DEC 2023</b>                               |                 |
| JAN 2023                                      | \$5,391,747.55  | JAN 2024                                      |                 |
| FEB 2023                                      | \$4,849,177.62  | FEB 2024                                      |                 |
| MAR 2023                                      | \$1,158,431.96  | MAR 2024                                      |                 |
| APR 2023                                      | \$1,314,027.15  | <b>APR 2024</b>                               |                 |
| MAY 2023                                      | \$1,306,390.13  | MAY 2024                                      |                 |
| JUN 2023                                      | \$3,165,798.04  | JUN 2024                                      |                 |
| Year to Date<br>Other<br>Financing<br>Sources | \$395,592.70    | Year to Date<br>Other<br>Financing<br>Sources | \$12,273.80     |
| YTD<br>Revenue*                               | \$22,034,220.22 | YTD<br>Revenue*                               | \$2,167,097.35  |
| % of BUDGET                                   | 99%             | % of BUDGET                                   | 9%              |
| BUDGET                                        | \$21,200,964.00 | BUDGET                                        | \$22,756,038.00 |
| Budgeted Other Financing Sources              | \$1,137,005.00  | Budgeted Other Financing Sources              | \$823,697.00    |
| TOTAL                                         | \$22,337,969.00 | TOTAL                                         | \$23,579,735.00 |