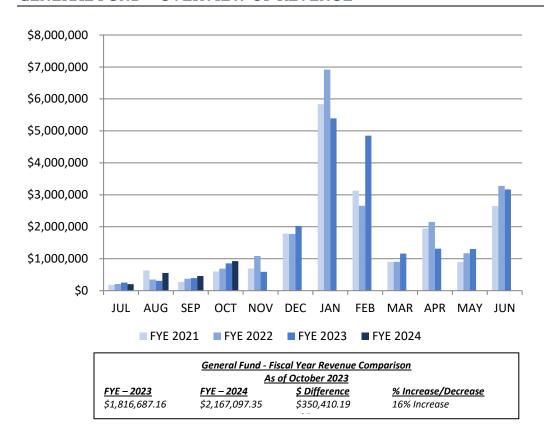

#### **GENERAL FUND - OVERVIEW OF REVENUE**

| FYE 2023                                      | Revenue         | FYE 2024                                      | Revenue         |
|-----------------------------------------------|-----------------|-----------------------------------------------|-----------------|
| JUL 2022                                      | \$255,034.15    | JUL 2023                                      | \$217,752.18    |
| AUG 2022                                      | \$328,540.23    | <b>AUG 2023</b>                               | \$553,674.88    |
| SEP 2022                                      | \$392,396.09    | SEP 2023                                      | \$460,090.62    |
| OCT 2022                                      | \$857,732.78    | OCT 2023                                      | \$923,305.87    |
| NOV 2022                                      | \$592,287.57    | NOV 2023                                      |                 |
| <b>DEC 2022</b>                               | \$2,027,064.25  | <b>DEC 2023</b>                               |                 |
| JAN 2023                                      | \$5,391,747.55  | JAN 2024                                      |                 |
| FEB 2023                                      | \$4,849,177.62  | FEB 2024                                      |                 |
| MAR 2023                                      | \$1,158,431.96  | MAR 2024                                      |                 |
| APR 2023                                      | \$1,314,027.15  | <b>APR 2024</b>                               |                 |
| MAY 2023                                      | \$1,306,390.13  | MAY 2024                                      |                 |
| JUN 2023                                      | \$3,165,798.04  | JUN 2024                                      |                 |
| Year to Date<br>Other<br>Financing<br>Sources | \$395,592.70    | Year to Date<br>Other<br>Financing<br>Sources | \$12,273.80     |
| YTD<br>Revenue*                               | \$22,034,220.22 | YTD<br>Revenue*                               | \$2,167,097.35  |
| % of BUDGET                                   | 99%             | % of BUDGET                                   | 9%              |
| BUDGET                                        | \$21,200,964.00 | BUDGET                                        | \$22,756,038.00 |
| Budgeted Other Financing Sources              | \$1,137,005.00  | Budgeted Other Financing Sources              | \$823,697.00    |
| TOTAL                                         | \$22,337,969.00 | TOTAL                                         | \$23,579,735.00 |

<sup>\*</sup>YTD Revenue includes other financing sources (Proceeds disposal of assets/Insurance Proceeds/Transfers from Special Revenue)
Other Financing Sources:

| Year-to-Date Other Financing Sources: | <u>\$12</u> | ,273.80 |
|---------------------------------------|-------------|---------|
| Transfer from PW Enterprise Fund      | \$          | 0.00    |
| Insurance Proceeds                    | \$ 8,       | ,611.86 |
| Proceeds on Disposals Capital Assets  | \$ 3,       | ,661.94 |