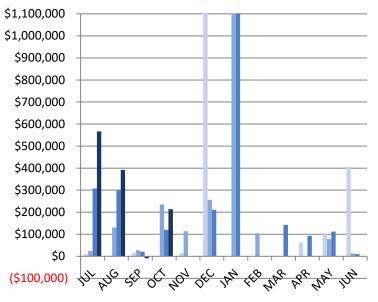

## PUBLIC WORKS ENTERPRISE FUND - OVERVIEW OF REVENUE<sup>†</sup>

| FYE 2023        | Revenue        | FYE 2024        | Revenue        |
|-----------------|----------------|-----------------|----------------|
| JUL 2022        | \$3,723.47     | JUL 2023        | \$6,766.25     |
| <b>AUG 2022</b> | \$2,739.71     | <b>AUG 2023</b> | \$4,609.56     |
| SEP 2022        | \$2,885.04     | SEP 2023        | \$5,389.12     |
| OCT 2022        | \$5,021.87     | OCT 2023        | \$6,150.56     |
| NOV 2022        | \$3,798.37     | NOV 2023        |                |
| <b>DEC 2022</b> | \$126,878.28   | <b>DEC 2023</b> |                |
| JAN 2023        | \$317,655.65   | JAN 2024        |                |
| FEB 2023        | \$1,029,811.47 | FEB 2024        |                |
| MAR 2023        | \$21,059.81    | MAR 2024        |                |
| <b>APR 2023</b> | \$14,672.95    | <b>APR 2024</b> |                |
| MAY 2023        | \$11,060.12    | MAY 2024        |                |
| JUN 2023        | \$15,875.17    | JUN 2024        |                |
| YTD             | \$1,555,181.94 | YTD             | \$22,915.49    |
| % of<br>Budget  | 105%           | % of<br>Budget  | 2%             |
| Budget          | \$1,478,500.00 | Budget          | \$1,507,115.00 |