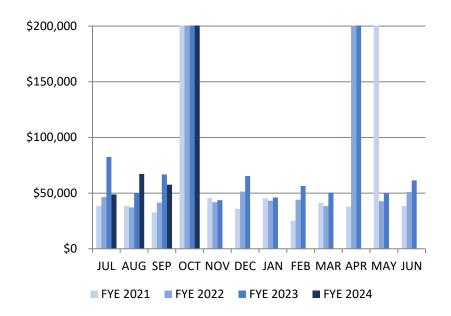

## PUBLIC WORKS ENTERPRISE FUND - OVERVIEW OF REVENUE<sup>†</sup>

| FYE 2023        | Revenue        | FYE 2024        | Revenue        |
|-----------------|----------------|-----------------|----------------|
| JUL 2022        | \$3,723.47     | JUL 2023        | \$6,766.25     |
| <b>AUG 2022</b> | \$2,739.71     | <b>AUG 2023</b> | \$4,609.56     |
| SEP 2022        | \$2,885.04     | SEP 2023        | \$5,389.12     |
| OCT 2022        | \$5,021.87     | OCT 2023        | \$6,150.56     |
| NOV 2022        | \$3,798.37     | NOV 2023        |                |
| <b>DEC 2022</b> | \$126,878.28   | <b>DEC 2023</b> |                |
| JAN 2023        | \$317,655.65   | JAN 2024        |                |
| FEB 2023        | \$1,029,811.47 | FEB 2024        |                |
| MAR 2023        | \$21,059.81    | MAR 2024        |                |
| <b>APR 2023</b> | \$14,672.95    | <b>APR 2024</b> |                |
| MAY 2023        | \$11,060.12    | MAY 2024        |                |
| JUN 2023        | \$15,875.17    | JUN 2024        |                |
| YTD             | \$1,555,181.94 | YTD             | \$22,915.49    |
| % of<br>Budget  | 105%           | % of<br>Budget  | 2%             |
| Budget          | \$1,478,500.00 | Budget          | \$1,507,115.00 |

<u>PW Enterprise Fund Revenues - Fiscal Year Expense Comparison</u>
<u>As of October 2023</u>

<u>FYE - 2023</u> \$14,370.09 <u>FYE – 2024</u> \$22,915.49 **\$ Difference** \$8,545.40

<u>% Increase/Decrease</u> 63% Increase