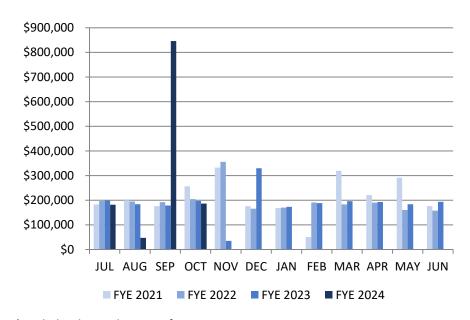

## SEWER FUND - OVERVIEW OF REVENUE<sup>†</sup>

| FYE 2023        | Revenue        | FYE 2024        | Revenue        |
|-----------------|----------------|-----------------|----------------|
| JUL 2022        | \$198,793.41   | JUL 2023        | \$181,630.18   |
| <b>AUG 2022</b> | \$184,016.63   | <b>AUG 2023</b> | \$47,369.58*   |
| SEP 2022        | \$178,594.97   | SEP 2023        | \$846,023.83** |
| OCT 2022        | \$197,643.63   | OCT 2023        | \$186,519.01   |
| NOV 2022        | \$35,289.35    | NOV 2023        |                |
| <b>DEC 2022</b> | \$330,057.34   | <b>DEC 2023</b> |                |
| JAN 2023        | \$173,065.25   | JAN 2024        |                |
| FEB 2023        | \$188,135.16   | FEB 2024        |                |
| MAR 2023        | \$195,835.85   | MAR 2024        |                |
| <b>APR 2023</b> | \$193,135.49   | <b>APR 2024</b> |                |
| MAY 2023        | \$183,838.49   | MAY 2024        |                |
| JUN 2023        | \$193,805.49   | JUN 2024        |                |
| YTD             | \$2,252,211.06 | YTD             | \$1,261,542.60 |
| % of BUDGET     | 102%           | % of BUDGET     | 57%            |
| BUDGET          | \$2,215,000.00 | BUDGET          | \$2,209,500.00 |

<sup>†</sup> Excludes donated sewer infrastructure

| Sewer Fund - Fiscal Year Revenue Comparison           |                                                         |  |  |  |  |  |  |
|-------------------------------------------------------|---------------------------------------------------------|--|--|--|--|--|--|
|                                                       | As of October 2023                                      |  |  |  |  |  |  |
| FYE - 2023                                            | FYE – 2023 FYE – 2024 \$ Difference % Increase/Decrease |  |  |  |  |  |  |
| \$759,048.64 \$1,261,542.60 \$502,493.96 60% Increase |                                                         |  |  |  |  |  |  |
|                                                       |                                                         |  |  |  |  |  |  |

<sup>\*</sup>August revenues received in September 2023

<sup>\*\*</sup>September revenue include \$500,000 RIA Grant funds received