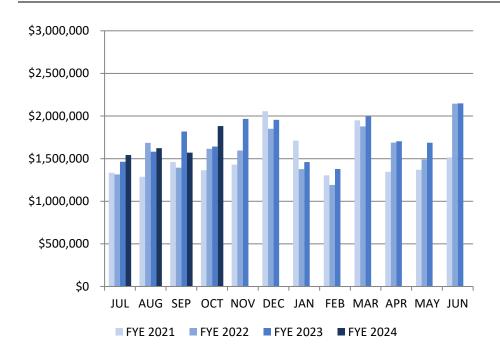

## **GENERAL FUND - OVERVIEW OF EXPENDITURES**

| FYE 2023        | Expenditures    | FYE 2024        | Expenditures    |
|-----------------|-----------------|-----------------|-----------------|
| JUL 2022        | \$1,289,881.77  | JUL 2023        | \$1,541,724.56  |
| <b>AUG 2022</b> | \$1,582,620.61  | <b>AUG 2023</b> | \$1,622,970.29  |
| SEP 2022        | \$1,817,859.46  | SEP 2023        | \$1,570,787.57  |
| OCT 2022        | \$1,641,005.50  | OCT 2023        | \$1,882,489.81  |
| NOV 2022        | \$1,954,832.14  | NOV 2023        |                 |
| <b>DEC 2022</b> | \$1,955,773.48  | <b>DEC 2023</b> |                 |
| JAN 2023        | \$1,489,121.30  | JAN 2024        |                 |
| FEB 2023        | \$1,379,273.57  | FEB 2024        |                 |
| MAR2023         | \$1,994,200.14  | MAR 2024        |                 |
| <b>APR 2023</b> | \$1,704,129.79  | <b>APR 2024</b> |                 |
| MAY 2023        | \$1,686,313.46  | MAY 2024        |                 |
| JUN 2023        | \$2,148,085.08  | JUN 2024        |                 |
| YTD             | \$20,613,096.30 | YTD             | \$6,617,972.23  |
| % of BUDGET     | 92%             | % of BUDGET     | 28%             |
| BUDGET          | \$22,337,969.00 | BUDGET          | \$23,579,735.00 |

| General Fund - Fiscal Year Expense Comparison |                    |               |                     |  |  |  |
|-----------------------------------------------|--------------------|---------------|---------------------|--|--|--|
|                                               | As of October 2023 |               |                     |  |  |  |
| FYE - 2023                                    | FYE - 2024         | \$ Difference | % Increase/Decrease |  |  |  |
| \$6,504,692.06                                | \$6,617,972.23     | \$113,280.17  | 2% Increase         |  |  |  |