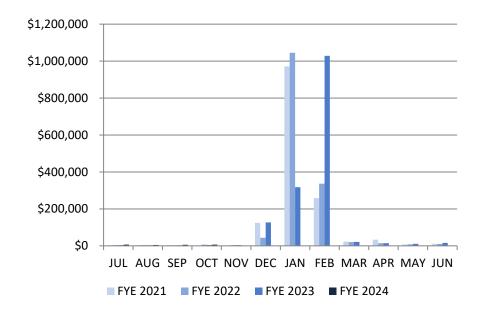

## SPECIAL REVENUE FUND - OVERVIEW OF REVENUE

| FYE 2023        | Revenue        | FYE 2024        | Revenue        |
|-----------------|----------------|-----------------|----------------|
| JUL 2022        | \$4,462.43     | JUL 2023        | \$36,424.95    |
| AUG 2022        | \$306,254.96   | AUG 2023        | \$373,197.18   |
| SEP 2022        | \$282,530.77   | SEP 2023        | \$349,069.94   |
| OCT 2022        | \$291,035.75   | OCT 2023        | \$399,205.08   |
| NOV 2022        | \$316,078.52   | NOV 2023        |                |
| <b>DEC 2022</b> | \$298,964.24   | <b>DEC 2023</b> |                |
| JAN 2023        | \$314,641.00   | JAN 2024        |                |
| FEB 2023        | \$303,524.22   | FEB 2024        |                |
| MAR 2023        | \$284,583.45   | MAR 2024        |                |
| <b>APR 2023</b> | \$339,139.84   | APR 2024        |                |
| MAY 2023        | \$354,923.23   | MAY 2024        |                |
| JUN 2023        | \$366,212.37   | JUN 2024        |                |
| YTD             | \$3,462,350.78 | YTD             | \$1,157,897.15 |
| % of BUDGET     | 112%           | % of BUDGET     | 31%            |
| BUDGET          | \$2,409,909.00 | BUDGET          | \$3,092,000.00 |