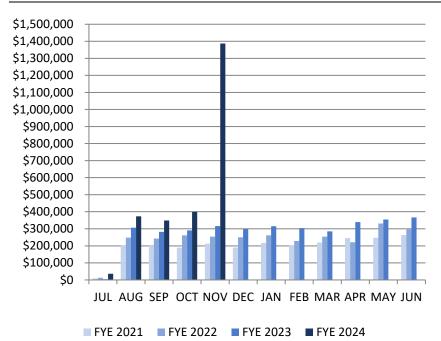

#### SPECIAL REVENUE FUND - OVERVIEW OF REVENUE

| FYE 2023        | Revenue        | FYE 2024        | Revenue         |
|-----------------|----------------|-----------------|-----------------|
| JUL 2022        | \$4,462.43     | JUL 2023        | \$36,424.95     |
| <b>AUG 2022</b> | \$306,254.96   | AUG 2023        | \$373,197.18    |
| SEP 2022        | \$282,530.77   | SEP 2023        | \$349,069.94    |
| OCT 2022        | \$291,035.75   | OCT 2023        | \$399,205.08    |
| NOV 2022        | \$316,078.52   | NOV 2023        | \$1,387,059.61* |
| <b>DEC 2022</b> | \$298,964.24   | <b>DEC 2023</b> |                 |
| JAN 2023        | \$314,641.00   | JAN 2024        |                 |
| FEB 2023        | \$303,524.22   | FEB 2024        |                 |
| MAR 2023        | \$284,583.45   | MAR 2024        |                 |
| <b>APR 2023</b> | \$339,139.84   | APR 2024        |                 |
| MAY 2023        | \$354,923.23   | MAY 2024        |                 |
| JUN 2023        | \$366,212.37   | JUN 2024        |                 |
| YTD             | \$3,462,350.78 | YTD             | \$2,544,956.76  |
| % of BUDGET     | 112%           | % of BUDGET     | 69%             |
| BUDGET          | \$2,409,909.00 | BUDGET          | \$3,092,000.00  |

\*State budget allocation received for street scape project in the amount of \$1,000,000

| Special Revenue - Fiscal Year Revenue Comparison |                     |                |                     |  |  |  |  |
|--------------------------------------------------|---------------------|----------------|---------------------|--|--|--|--|
|                                                  | As of November 2023 |                |                     |  |  |  |  |
| FYE - 2023                                       | FYE - 2024          | \$ Difference  | % Increase/Decrease |  |  |  |  |
| \$1,200,362.43                                   | \$2,544,956.76      | \$1,344,594.33 | 147% Increase       |  |  |  |  |