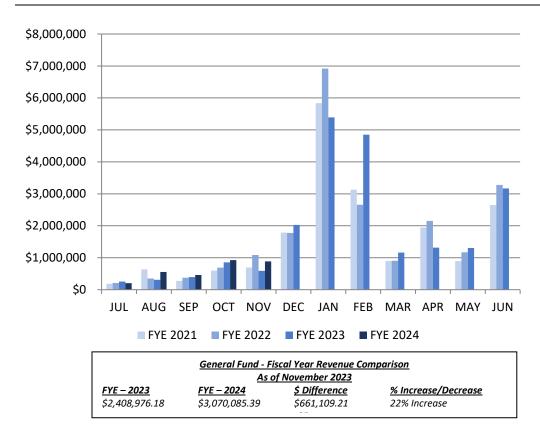

#### **GENERAL FUND - OVERVIEW OF REVENUE**

| F)/F 2022                                     | <u> </u>        | EVE 2024                                      | <u> </u>        |
|-----------------------------------------------|-----------------|-----------------------------------------------|-----------------|
| FYE 2023                                      | Revenue         | FYE 2024                                      | Revenue         |
| JUL 2022                                      | \$255,034.15    | JUL 2023                                      | \$217,752.18    |
| <b>AUG 2022</b>                               | \$328,540.23    | <b>AUG 2023</b>                               | \$553,674.88    |
| SEP 2022                                      | \$392,396.09    | SEP 2023                                      | \$460,090.62    |
| OCT 2022                                      | \$857,732.78    | OCT 2023                                      | \$923,305.87    |
| NOV 2022                                      | \$592,287.57    | NOV 2023                                      | \$882,829.47    |
| <b>DEC 2022</b>                               | \$2,027,064.25  | <b>DEC 2023</b>                               |                 |
| JAN 2023                                      | \$5,391,747.55  | JAN 2024                                      |                 |
| FEB 2023                                      | \$4,849,177.62  | FEB 2024                                      |                 |
| MAR 2023                                      | \$1,158,431.96  | MAR 2024                                      |                 |
| <b>APR 2023</b>                               | \$1,314,027.15  | <b>APR 2024</b>                               |                 |
| MAY 2023                                      | \$1,306,390.13  | MAY 2024                                      |                 |
| JUN 2023                                      | \$3,165,798.04  | JUN 2024                                      |                 |
| Year to Date<br>Other<br>Financing<br>Sources | \$395,592.70    | Year to Date<br>Other<br>Financing<br>Sources | \$32,432.37     |
| YTD<br>Revenue*                               | \$22,034,220.22 | YTD<br>Revenue*                               | \$3,070,085.39  |
| % of BUDGET                                   | 99%             | % of BUDGET                                   | 13%             |
| BUDGET                                        | \$21,200,964.00 | BUDGET                                        | \$22,756,038.00 |
| Budgeted Other Financing Sources              | \$1,137,005.00  | Budgeted Other Financing Sources              | \$823,697.00    |
| TOTAL                                         | \$22,337,969.00 | TOTAL                                         | \$23,579,735.00 |

<sup>\*</sup>YTD Revenue includes other financing sources (Proceeds disposal of assets/Insurance Proceeds/Transfers from Special Revenue)
Other Financing Sources:

| Year-to-Date Other Financing Sources: | <u>\$32,432.37</u> |
|---------------------------------------|--------------------|
| Transfer from PW Enterprise Fund      | \$ 0.00            |
| Insurance Proceeds                    | \$28,770.43        |
| Proceeds on Disposals Capital Assets  | \$ 3,661.94        |

| General Fund - Fiscal Year Expense Comparison As of November 2023 |                   |                      |                            |  |  |  |
|-------------------------------------------------------------------|-------------------|----------------------|----------------------------|--|--|--|
| <u>FYE – 2023</u>                                                 | <b>FYE – 2024</b> | <b>\$ Difference</b> | <u>% Increase/Decrease</u> |  |  |  |
| \$8,471,410.15                                                    | \$8,403,613.29    | \$67,796.86          | 1% Decrease                |  |  |  |