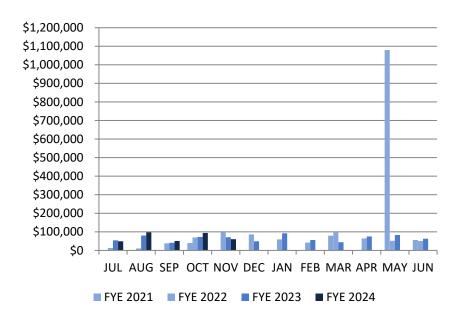

### SEWER FUND - OVERVIEW OF REVENUE<sup>†</sup>

| FYE 2023        | Revenue        | FYE 2024        | Revenue        |
|-----------------|----------------|-----------------|----------------|
| JUL 2022        | \$198,793.41   | JUL 2023        | \$181,630.18   |
| <b>AUG 2022</b> | \$184,016.63   | <b>AUG 2023</b> | \$47,369.58*   |
| SEP 2022        | \$178,594.97   | SEP 2023        | \$846,023.83** |
| OCT 2022        | \$197,643.63   | OCT 2023        | \$186,519.01   |
| NOV 2022        | \$35,289.35    | NOV 2023        | \$207,674.70   |
| <b>DEC 2022</b> | \$330,057.34   | <b>DEC 2023</b> |                |
| JAN 2023        | \$173,065.25   | JAN 2024        |                |
| FEB 2023        | \$188,135.16   | FEB 2024        |                |
| MAR 2023        | \$195,835.85   | MAR 2024        |                |
| APR 2023        | \$193,135.49   | APR 2024        |                |
| MAY 2023        | \$183,838.49   | MAY 2024        |                |
| JUN 2023        | \$193,805.49   | JUN 2024        |                |
| YTD             | \$2,252,211.06 | YTD             | \$1,469,217.30 |
| % of BUDGET     | 102%           | % of BUDGET     | 66%            |
| BUDGET          | \$2,215,000.00 | BUDGET          | \$2,209,500.00 |

<sup>†</sup> Excludes donated sewer infrastructure

| Sewer Fund - Fiscal Year Revenue Comparison |                     |               |                     |  |  |  |
|---------------------------------------------|---------------------|---------------|---------------------|--|--|--|
|                                             | As of November 2023 |               |                     |  |  |  |
| FYE - 2023                                  | FYE - 2024          | \$ Difference | % Increase/Decrease |  |  |  |
| \$794,337.99                                | \$1,469,217.30      | \$674,879.31  | 54% Increase        |  |  |  |

<sup>\*</sup>August revenues received in September 2023

<sup>\*\*</sup>September revenue include \$500,000 RIA Grant funds received