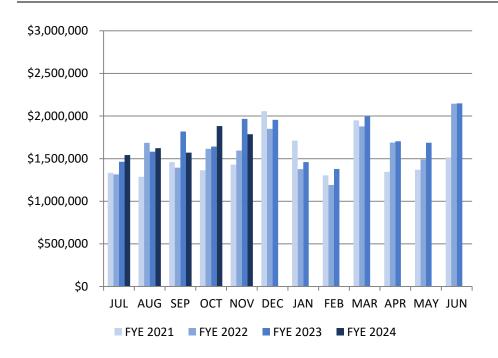

### **GENERAL FUND - OVERVIEW OF EXPENDITURES**

| FYE 2023        | Expenditures    | FYE 2024        | Expenditures    |
|-----------------|-----------------|-----------------|-----------------|
| JUL 2022        | \$1,289,881.77  | JUL 2023        | \$1,541,724.56  |
| <b>AUG 2022</b> | \$1,582,620.61  | <b>AUG 2023</b> | \$1,622,970.29  |
| SEP 2022        | \$1,817,859.46  | SEP 2023        | \$1,570,787.57  |
| OCT 2022        | \$1,641,005.50  | OCT 2023        | \$1,882,489.81  |
| NOV 2022        | \$1,954,832.14  | NOV 2023        | \$1,785,641.06  |
| <b>DEC 2022</b> | \$1,955,773.48  | <b>DEC 2023</b> |                 |
| JAN 2023        | \$1,489,121.30  | JAN 2024        |                 |
| FEB 2023        | \$1,379,273.57  | FEB 2024        |                 |
| MAR2023         | \$1,994,200.14  | MAR 2024        |                 |
| <b>APR 2023</b> | \$1,704,129.79  | <b>APR 2024</b> |                 |
| MAY 2023        | \$1,686,313.46  | MAY 2024        |                 |
| JUN 2023        | \$2,148,085.08  | JUN 2024        |                 |
| YTD             | \$20,613,096.30 | YTD             | \$8,403,613.29  |
| % of BUDGET     | 92%             | % of BUDGET     | 36%             |
| BUDGET          | \$22,337,969.00 | BUDGET          | \$23,579,735.00 |

| General Fund - Fiscal Year Expense Comparison As of November 2023 |                   |                      |                            |  |  |  |
|-------------------------------------------------------------------|-------------------|----------------------|----------------------------|--|--|--|
| <u>FYE – 2023</u>                                                 | <b>FYE – 2024</b> | <b>\$ Difference</b> | <u>% Increase/Decrease</u> |  |  |  |
| \$8,471,410.15                                                    | \$8,403,613.29    | \$67,796.86          | 1% Decrease                |  |  |  |