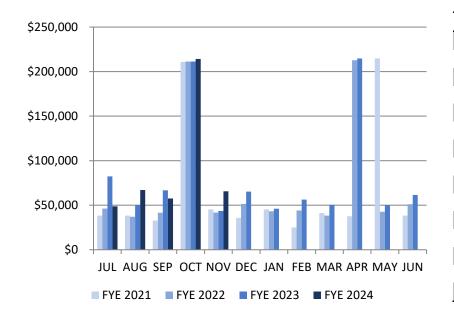

### **SEWER FUND - OVERVIEW OF EXPENDITURES**<sup>‡</sup>

| FYE 2023        | Expenditures   | FYE 2024        | Expenditures   |
|-----------------|----------------|-----------------|----------------|
| JUL 2022        | \$79,199.33    | JUL 2023        | \$48,732.64    |
| <b>AUG 2022</b> | \$50,138.97    | <b>AUG 2023</b> | \$67,164.38    |
| SEP 2022        | \$66,756.56    | SEP 2023        | \$57,608.68    |
| OCT 2022        | \$211,326.04   | OCT 2023        | \$214,237.38   |
| NOV 2022        | \$43,454.90    | NOV 2023        | \$65,654.69    |
| <b>DEC 2022</b> | \$65,257.17    | <b>DEC 2023</b> |                |
| JAN 2023        | \$46,010.90    | JAN 2024        |                |
| FEB 2023        | \$56,331.03    | FEB 2024        |                |
| MAR 2023        | \$50,414.15    | MAR 2024        |                |
| <b>APR 2023</b> | \$214,742.97   | APR 2024        |                |
| MAY 2023        | \$49,802.99    | MAY 2024        |                |
| JUN 2023        | \$61,472.23    | JUN 2024        |                |
| YTD             | \$994,907.24   | YTD             | \$453,397.77   |
| % of BUDGET     | 86%            | % of BUDGET     | 37%            |
| BUDGET          | \$1,152,496.00 | BUDGET          | \$1,230,145.00 |

ASSETS\*
FYE 2023 EQUIPMENT PURCHASES (YTD): \$0.00
FYE 2023 VEHICLE PURCHASES (YTD): \$0.00

Cash on Hand as of November 30, 2023: \$5,196,503.69

| Sewer Fund - Fiscal Year Expense Comparison |                     |               |                   |  |  |  |
|---------------------------------------------|---------------------|---------------|-------------------|--|--|--|
|                                             | As of November 2023 |               |                   |  |  |  |
| FYE - 2023                                  | FYE - 2024          | \$ Difference | Increase/Decrease |  |  |  |
| \$454,268.74                                | \$453,397.77        | \$870.97      | <1% Decrease      |  |  |  |