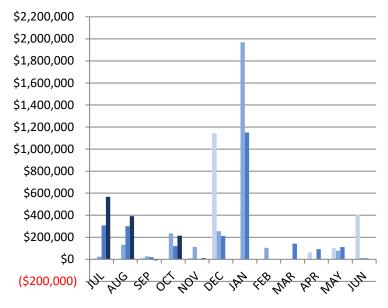

#### **GENERAL FUND - OVERVIEW OF REVENUE**

| F)/F 2022                                     | <u> </u>        | EVE 2024                                      | <u> </u>        |
|-----------------------------------------------|-----------------|-----------------------------------------------|-----------------|
| FYE 2023                                      | Revenue         | FYE 2024                                      | Revenue         |
| JUL 2022                                      | \$255,034.15    | JUL 2023                                      | \$217,752.18    |
| <b>AUG 2022</b>                               | \$328,540.23    | <b>AUG 2023</b>                               | \$553,674.88    |
| SEP 2022                                      | \$392,396.09    | SEP 2023                                      | \$460,090.62    |
| OCT 2022                                      | \$857,732.78    | OCT 2023                                      | \$923,305.87    |
| NOV 2022                                      | \$592,287.57    | NOV 2023                                      | \$882,829.47    |
| <b>DEC 2022</b>                               | \$2,027,064.25  | <b>DEC 2023</b>                               |                 |
| JAN 2023                                      | \$5,391,747.55  | JAN 2024                                      |                 |
| FEB 2023                                      | \$4,849,177.62  | FEB 2024                                      |                 |
| MAR 2023                                      | \$1,158,431.96  | MAR 2024                                      |                 |
| <b>APR 2023</b>                               | \$1,314,027.15  | <b>APR 2024</b>                               |                 |
| MAY 2023                                      | \$1,306,390.13  | MAY 2024                                      |                 |
| JUN 2023                                      | \$3,165,798.04  | JUN 2024                                      |                 |
| Year to Date<br>Other<br>Financing<br>Sources | \$395,592.70    | Year to Date<br>Other<br>Financing<br>Sources | \$32,432.37     |
| YTD<br>Revenue*                               | \$22,034,220.22 | YTD<br>Revenue*                               | \$3,070,085.39  |
| % of BUDGET                                   | 99%             | % of BUDGET                                   | 13%             |
| BUDGET                                        | \$21,200,964.00 | BUDGET                                        | \$22,756,038.00 |
| Budgeted Other Financing Sources              | \$1,137,005.00  | Budgeted Other Financing Sources              | \$823,697.00    |
| TOTAL                                         | \$22,337,969.00 | TOTAL                                         | \$23,579,735.00 |

<sup>\*</sup>YTD Revenue includes other financing sources (Proceeds disposal of assets/Insurance Proceeds/Transfers from Special Revenue)
Other Financing Sources:

| Year-to-Date Other Financing Sources: | <u>\$32,432.37</u> |
|---------------------------------------|--------------------|
| Transfer from PW Enterprise Fund      | \$ 0.00            |
| Insurance Proceeds                    | \$28,770.43        |
| Proceeds on Disposals Capital Assets  | \$ 3,661.94        |