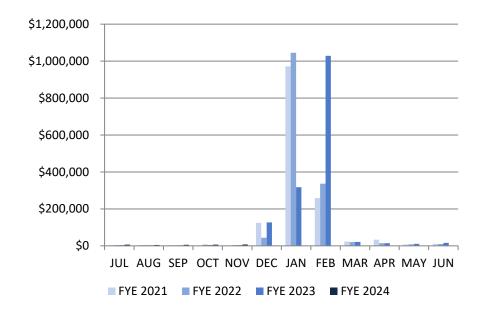

### PUBLIC WORKS ENTERPRISE FUND - OVERVIEW OF REVENUE<sup>†</sup>

| FYE 2023        | Revenue        | FYE 2024        | Revenue        |
|-----------------|----------------|-----------------|----------------|
| JUL 2022        | \$3,723.47     | JUL 2023        | \$6,766.25     |
| <b>AUG 2022</b> | \$2,739.71     | <b>AUG 2023</b> | \$4,609.56     |
| SEP 2022        | \$2,885.04     | SEP 2023        | \$5,389.12     |
| OCT 2022        | \$5,021.87     | OCT 2023        | \$6,150.56     |
| NOV 2022        | \$3,798.37     | NOV 2023        | \$7,791.05     |
| <b>DEC 2022</b> | \$126,878.28   | <b>DEC 2023</b> |                |
| JAN 2023        | \$317,655.65   | JAN 2024        |                |
| FEB 2023        | \$1,029,811.47 | FEB 2024        |                |
| MAR 2023        | \$21,059.81    | MAR 2024        |                |
| <b>APR 2023</b> | \$14,672.95    | <b>APR 2024</b> |                |
| MAY 2023        | \$11,060.12    | <b>MAY 2024</b> |                |
| JUN 2023        | \$15,875.17    | JUN 2024        |                |
| YTD             | \$1,555,181.94 | YTD             | \$30,706.54    |
| % of<br>Budget  | 105%           | % of<br>Budget  | 2%             |
| Budget          | \$1,478,500.00 | Budget          | \$1,507,115.00 |

<u>PW Enterprise Fund Revenues - Fiscal Year Expense Comparison</u>
<u>As of November 2023</u>

<u>FYE - 2023</u> \$18,168.46 <u>FYE - 2024</u> \$30,706.54 **\$ Difference** \$12,538.08

<u>% Increase/Decrease</u> 59% Increase