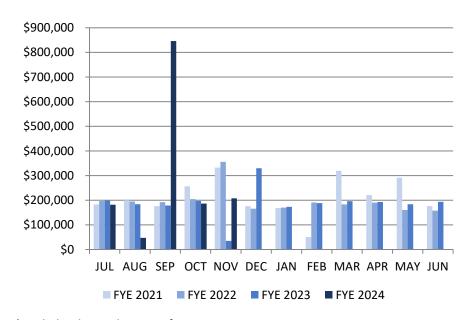

### SEWER FUND - OVERVIEW OF REVENUE<sup>†</sup>

| FYE 2023        | Revenue        | FYE 2024        | Revenue        |
|-----------------|----------------|-----------------|----------------|
| JUL 2022        | \$198,793.41   | JUL 2023        | \$181,630.18   |
| <b>AUG 2022</b> | \$184,016.63   | <b>AUG 2023</b> | \$47,369.58*   |
| SEP 2022        | \$178,594.97   | SEP 2023        | \$846,023.83** |
| OCT 2022        | \$197,643.63   | OCT 2023        | \$186,519.01   |
| NOV 2022        | \$35,289.35    | NOV 2023        | \$207,674.70   |
| <b>DEC 2022</b> | \$330,057.34   | <b>DEC 2023</b> |                |
| JAN 2023        | \$173,065.25   | JAN 2024        |                |
| FEB 2023        | \$188,135.16   | FEB 2024        |                |
| MAR 2023        | \$195,835.85   | MAR 2024        |                |
| APR 2023        | \$193,135.49   | APR 2024        |                |
| MAY 2023        | \$183,838.49   | MAY 2024        |                |
| JUN 2023        | \$193,805.49   | JUN 2024        |                |
| YTD             | \$2,252,211.06 | YTD             | \$1,469,217.30 |
| % of BUDGET     | 102%           | % of BUDGET     | 66%            |
| BUDGET          | \$2,215,000.00 | BUDGET          | \$2,209,500.00 |

<sup>†</sup> Excludes donated sewer infrastructure

| Sewer Fund - Fiscal Year Revenue Comparison |                     |               |                     |  |  |  |
|---------------------------------------------|---------------------|---------------|---------------------|--|--|--|
|                                             | As of November 2023 |               |                     |  |  |  |
| FYE - 2023                                  | FYE - 2024          | \$ Difference | % Increase/Decrease |  |  |  |
| \$794,337.99                                | \$1,469,217.30      | \$674,879.31  | 54% Increase        |  |  |  |

<sup>\*</sup>August revenues received in September 2023

<sup>\*\*</sup>September revenue include \$500,000 RIA Grant funds received