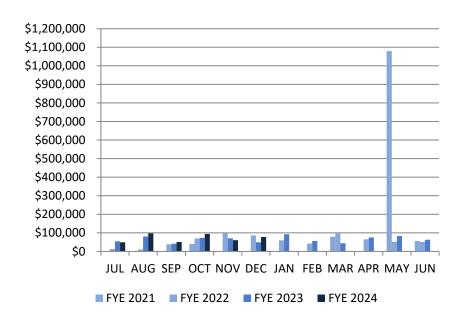

#### SEWER FUND - OVERVIEW OF REVENUE<sup>†</sup>

| FYE 2023        | Revenue        | FYE 2024        | Revenue        |
|-----------------|----------------|-----------------|----------------|
| JUL 2022        | \$198,793.41   | JUL 2023        | \$181,630.18   |
| <b>AUG 2022</b> | \$184,016.63   | <b>AUG 2023</b> | \$47,369.58*   |
| SEP 2022        | \$178,594.97   | SEP 2023        | \$846,023.83** |
| OCT 2022        | \$197,643.63   | OCT 2023        | \$186,519.01   |
| NOV 2022        | \$35,289.35    | NOV 2023        | \$207,674.70   |
| <b>DEC 2022</b> | \$330,057.34   | <b>DEC 2023</b> | \$47,972.68*** |
| JAN 2023        | \$173,065.25   | JAN 2024        |                |
| FEB 2023        | \$188,135.16   | FEB 2024        |                |
| MAR 2023        | \$195,835.85   | MAR 2024        |                |
| <b>APR 2023</b> | \$193,135.49   | <b>APR 2024</b> |                |
| MAY 2023        | \$183,838.49   | MAY 2024        |                |
| JUN 2023        | \$193,805.49   | JUN 2024        |                |
| YTD             | \$2,252,211.06 | YTD             | \$1,517,189.99 |
| % of BUDGET     | 102%           | % of BUDGET     | 69%            |
| BUDGET          | \$2,215,000.00 | BUDGET          | \$2,209,500.00 |

<sup>†</sup> Excludes donated sewer infrastructure

| Sewer Fund - Fiscal Year Revenue Comparison |                                                         |              |              |  |  |  |  |  |
|---------------------------------------------|---------------------------------------------------------|--------------|--------------|--|--|--|--|--|
|                                             | As of December 2023                                     |              |              |  |  |  |  |  |
| FYE - 2023                                  | FYE – 2023 FYE – 2024 \$ Difference % Increase/Decrease |              |              |  |  |  |  |  |
| \$1,124,395.33                              | \$1,517,189.99                                          | \$392,794.66 | 26% Increase |  |  |  |  |  |

<sup>\*</sup>August revenues received in September 2023

<sup>\*\*</sup>September revenue include \$500,000 RIA Grant funds received

<sup>\*\*\*</sup>December revenues received in January 2024