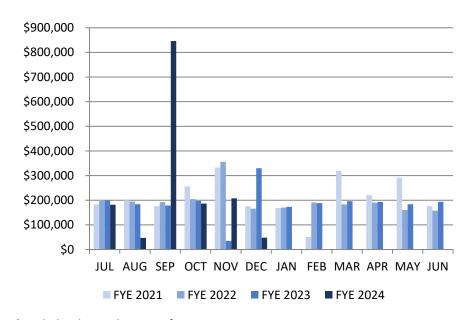

#### SPECIAL REVENUE FUND - OVERVIEW OF REVENUE

| FYE 2023        | Revenue        | FYE 2024        | Revenue         |
|-----------------|----------------|-----------------|-----------------|
| JUL 2022        | \$4,462.43     | JUL 2023        | \$36,424.95     |
| <b>AUG 2022</b> | \$306,254.96   | AUG 2023        | \$373,197.18    |
| SEP 2022        | \$282,530.77   | SEP 2023        | \$349,069.94    |
| OCT 2022        | \$291,035.75   | OCT 2023        | \$399,205.08    |
| NOV 2022        | \$316,078.52   | NOV 2023        | \$1,387,059.61* |
| <b>DEC 2022</b> | \$298,964.24   | <b>DEC 2023</b> | \$342,374.77    |
| JAN 2023        | \$314,641.00   | JAN 2024        |                 |
| FEB 2023        | \$303,524.22   | FEB 2024        |                 |
| MAR 2023        | \$284,583.45   | MAR 2024        |                 |
| <b>APR 2023</b> | \$339,139.84   | APR 2024        |                 |
| MAY 2023        | \$354,923.23   | MAY 2024        |                 |
| JUN 2023        | \$366,212.37   | JUN 2024        |                 |
| YTD             | \$3,462,350.78 | YTD             | \$2,887,331.53  |
| % of BUDGET     | 112%           | % of BUDGET     | 78%             |
| BUDGET          | \$2,409,909.00 | BUDGET          | \$3,092,000.00  |

\*State budget allocation received for street scape project in the amount of \$1,000,000

| Special Revenue - Fiscal Year Revenue Comparison As of December 2023 |                   |                |                            |  |  |  |
|----------------------------------------------------------------------|-------------------|----------------|----------------------------|--|--|--|
| <u>FYE – 2023</u>                                                    | <u>FYE – 2024</u> | \$ Difference  | <u>% Increase/Decrease</u> |  |  |  |
| \$1,499,326.67                                                       | \$2,887,331.53    | \$1,388,004.86 | 147% Increase              |  |  |  |