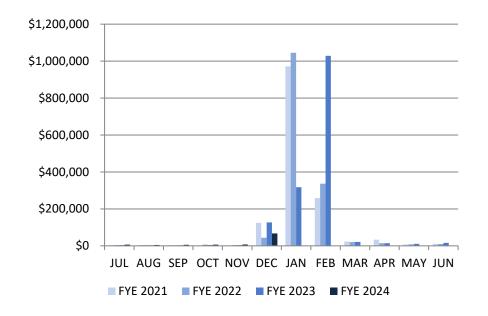

### PUBLIC WORKS ENTERPRISE FUND - OVERVIEW OF REVENUE<sup>†</sup>

| FYE 2023        | Revenue        | FYE 2024        | Revenue        |
|-----------------|----------------|-----------------|----------------|
| JUL 2022        | \$3,723.47     | JUL 2023        | \$6,766.25     |
| <b>AUG 2022</b> | \$2,739.71     | <b>AUG 2023</b> | \$4,609.56     |
| SEP 2022        | \$2,885.04     | SEP 2023        | \$5,389.12     |
| OCT 2022        | \$5,021.87     | OCT 2023        | \$6,150.56     |
| NOV 2022        | \$3,798.37     | NOV 2023        | \$7,791.05     |
| <b>DEC 2022</b> | \$126,878.28   | <b>DEC 2023</b> | \$67,099.51    |
| JAN 2023        | \$317,655.65   | JAN 2024        |                |
| FEB 2023        | \$1,029,811.47 | FEB 2024        |                |
| MAR 2023        | \$21,059.81    | <b>MAR 2024</b> |                |
| <b>APR 2023</b> | \$14,672.95    | <b>APR 2024</b> |                |
| MAY 2023        | \$11,060.12    | <b>MAY 2024</b> |                |
| <b>JUN 2023</b> | \$15,875.17    | JUN 2024        |                |
| YTD             | \$1,555,181.94 | YTD             | \$97,806.05    |
| % of<br>Budget  | 105%           | % of<br>Budget  | 6%             |
| Budget          | \$1,478,500.00 | Budget          | \$1,507,115.00 |

<u>PW Enterprise Fund Revenues - Fiscal Year Expense Comparison</u>
<u>As of December 2023</u>

<u>FYE – 2023</u> \$145,046.74 <u>FYE – 2024</u> \$97,099.51 **\$ Difference** \$47,947.23

<u>% Increase/Decrease</u> 33% Increase