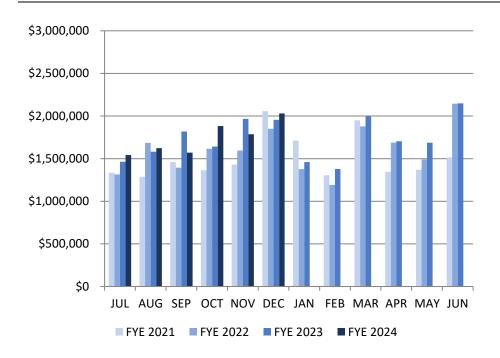

#### SEWER FUND - OVERVIEW OF REVENUE<sup>†</sup>

| FYE 2023        | Revenue        | FYE 2024        | Revenue        |
|-----------------|----------------|-----------------|----------------|
| JUL 2022        | \$198,793.41   | JUL 2023        | \$181,630.18   |
| <b>AUG 2022</b> | \$184,016.63   | <b>AUG 2023</b> | \$47,369.58*   |
| SEP 2022        | \$178,594.97   | SEP 2023        | \$846,023.83** |
| OCT 2022        | \$197,643.63   | OCT 2023        | \$186,519.01   |
| NOV 2022        | \$35,289.35    | NOV 2023        | \$207,674.70   |
| <b>DEC 2022</b> | \$330,057.34   | <b>DEC 2023</b> | \$47,972.68*** |
| JAN 2023        | \$173,065.25   | JAN 2024        |                |
| FEB 2023        | \$188,135.16   | FEB 2024        |                |
| MAR 2023        | \$195,835.85   | MAR 2024        |                |
| <b>APR 2023</b> | \$193,135.49   | <b>APR 2024</b> |                |
| MAY 2023        | \$183,838.49   | MAY 2024        |                |
| JUN 2023        | \$193,805.49   | JUN 2024        |                |
| YTD             | \$2,252,211.06 | YTD             | \$1,517,189.99 |
| % of BUDGET     | 102%           | % of BUDGET     | 69%            |
| BUDGET          | \$2,215,000.00 | BUDGET          | \$2,209,500.00 |

<sup>†</sup> Excludes donated sewer infrastructure

| Sewer Fund - Fiscal Year Revenue Comparison |                                                         |              |              |  |  |  |  |  |
|---------------------------------------------|---------------------------------------------------------|--------------|--------------|--|--|--|--|--|
|                                             | As of December 2023                                     |              |              |  |  |  |  |  |
| FYE - 2023                                  | FYE – 2023 FYE – 2024 \$ Difference % Increase/Decrease |              |              |  |  |  |  |  |
| \$1,124,395.33                              | \$1,517,189.99                                          | \$392,794.66 | 26% Increase |  |  |  |  |  |

<sup>\*</sup>August revenues received in September 2023

<sup>\*\*</sup>September revenue include \$500,000 RIA Grant funds received

<sup>\*\*\*</sup>December revenues received in January 2024