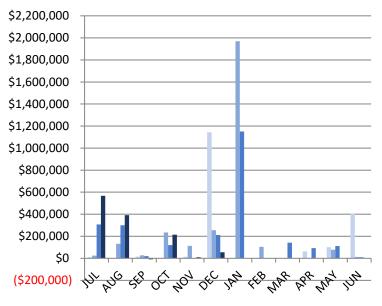

#### SPECIAL REVENUE FUND - OVERVIEW OF REVENUE

| FYE 2023        | Revenue        | FYE 2024        | Revenue         |
|-----------------|----------------|-----------------|-----------------|
| JUL 2022        | \$4,462.43     | JUL 2023        | \$36,424.95     |
| <b>AUG 2022</b> | \$306,254.96   | AUG 2023        | \$373,197.18    |
| SEP 2022        | \$282,530.77   | SEP 2023        | \$349,069.94    |
| OCT 2022        | \$291,035.75   | OCT 2023        | \$399,205.08    |
| NOV 2022        | \$316,078.52   | NOV 2023        | \$1,387,059.61* |
| <b>DEC 2022</b> | \$298,964.24   | <b>DEC 2023</b> | \$342,374.77    |
| JAN 2023        | \$314,641.00   | JAN 2024        |                 |
| FEB 2023        | \$303,524.22   | FEB 2024        |                 |
| MAR 2023        | \$284,583.45   | MAR 2024        |                 |
| <b>APR 2023</b> | \$339,139.84   | APR 2024        |                 |
| MAY 2023        | \$354,923.23   | MAY 2024        |                 |
| JUN 2023        | \$366,212.37   | JUN 2024        |                 |
| YTD             | \$3,462,350.78 | YTD             | \$2,887,331.53  |
| % of BUDGET     | 112%           | % of BUDGET     | 78%             |
| BUDGET          | \$2,409,909.00 | BUDGET          | \$3,092,000.00  |

\*State budget allocation received for street scape project in the amount of \$1,000,000

| Special Revenue - Fiscal Year Revenue Comparison As of December 2023 |                   |                |                            |  |  |  |
|----------------------------------------------------------------------|-------------------|----------------|----------------------------|--|--|--|
| <u>FYE – 2023</u>                                                    | <u>FYE – 2024</u> | \$ Difference  | <u>% Increase/Decrease</u> |  |  |  |
| \$1,499,326.67                                                       | \$2,887,331.53    | \$1,388,004.86 | 147% Increase              |  |  |  |