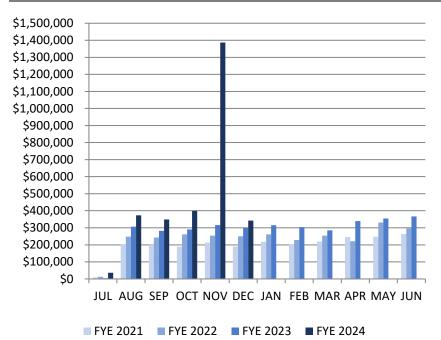

#### **GENERAL FUND - OVERVIEW OF REVENUE**

| FYE 2023                                      | Revenue         | FYE 2024                                      | Revenue         |
|-----------------------------------------------|-----------------|-----------------------------------------------|-----------------|
| JUL 2022                                      | \$255,034.15    | JUL 2023                                      | \$217,752.18    |
| <b>AUG 2022</b>                               | \$328,540.23    | <b>AUG 2023</b>                               | \$553,674.88    |
| SEP 2022                                      | \$392,396.09    | SEP 2023                                      | \$460,090.62    |
| OCT 2022                                      | \$857,732.78    | OCT 2023                                      | \$923,305.87    |
| NOV 2022                                      | \$592,287.57    | NOV 2023                                      | \$882,829.47    |
| <b>DEC 2022</b>                               | \$2,027,064.25  | <b>DEC 2023</b>                               | \$818,366.13    |
| JAN 2023                                      | \$5,391,747.55  | JAN 2024                                      |                 |
| FEB 2023                                      | \$4,849,177.62  | FEB 2024                                      |                 |
| <b>MAR 2023</b>                               | \$1,158,431.96  | <b>MAR 2024</b>                               |                 |
| <b>APR 2023</b>                               | \$1,314,027.15  | <b>APR 2024</b>                               |                 |
| MAY 2023                                      | \$1,306,390.13  | MAY 2024                                      |                 |
| JUN 2023                                      | \$3,165,798.04  | JUN 2024                                      |                 |
| Year to Date<br>Other<br>Financing<br>Sources | \$395,592.70    | Year to Date<br>Other<br>Financing<br>Sources | \$32,432.37     |
| YTD<br>Revenue*                               | \$22,034,220.22 | YTD<br>Revenue*                               | \$3,888,451.52  |
| % of BUDGET                                   | 99%             | % of BUDGET                                   | 16%             |
| BUDGET                                        | \$21,200,964.00 | BUDGET                                        | \$22,756,038.00 |
| Budgeted Other Financing Sources              | \$1,137,005.00  | Budgeted Other Financing Sources              | \$823,697.00    |
| TOTAL                                         | \$22,337,969.00 | TOTAL                                         | \$23,579,735.00 |