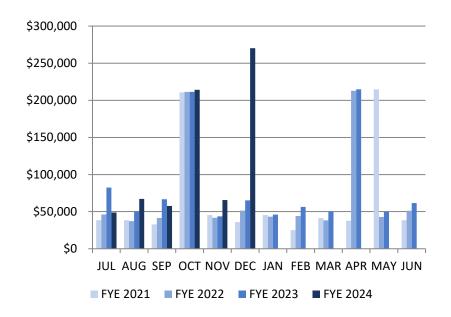

### PUBLIC WORKS ENTERPRISE FUND - OVERVIEW OF REVENUE<sup>†</sup>

| FYE 2023        | Revenue        | FYE 2024        | Revenue        |
|-----------------|----------------|-----------------|----------------|
| JUL 2022        | \$3,723.47     | JUL 2023        | \$6,766.25     |
| <b>AUG 2022</b> | \$2,739.71     | <b>AUG 2023</b> | \$4,609.56     |
| SEP 2022        | \$2,885.04     | SEP 2023        | \$5,389.12     |
| OCT 2022        | \$5,021.87     | OCT 2023        | \$6,150.56     |
| NOV 2022        | \$3,798.37     | NOV 2023        | \$7,791.05     |
| <b>DEC 2022</b> | \$126,878.28   | <b>DEC 2023</b> | \$67,099.51    |
| JAN 2023        | \$317,655.65   | JAN 2024        |                |
| FEB 2023        | \$1,029,811.47 | FEB 2024        |                |
| MAR 2023        | \$21,059.81    | <b>MAR 2024</b> |                |
| <b>APR 2023</b> | \$14,672.95    | <b>APR 2024</b> |                |
| MAY 2023        | \$11,060.12    | <b>MAY 2024</b> |                |
| <b>JUN 2023</b> | \$15,875.17    | JUN 2024        |                |
| YTD             | \$1,555,181.94 | YTD             | \$97,806.05    |
| % of<br>Budget  | 105%           | % of<br>Budget  | 6%             |
| Budget          | \$1,478,500.00 | Budget          | \$1,507,115.00 |

<u>PW Enterprise Fund Revenues - Fiscal Year Expense Comparison</u>
<u>As of December 2023</u>

<u>FYE – 2023</u> \$145,046.74 <u>FYE – 2024</u> \$97,099.51 **\$ Difference** \$47,947.23

<u>% Increase/Decrease</u> 33% Increase