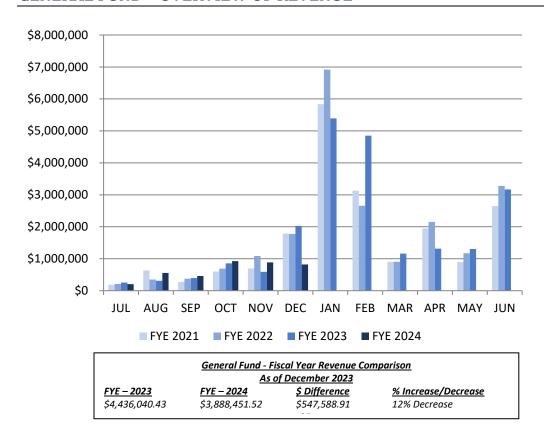

#### **GENERAL FUND - OVERVIEW OF REVENUE**

| FYE 2023                                      | Revenue         | FYE 2024                                      | Revenue         |
|-----------------------------------------------|-----------------|-----------------------------------------------|-----------------|
| JUL 2022                                      | \$255,034.15    | JUL 2023                                      | \$217,752.18    |
| <b>AUG 2022</b>                               | \$328,540.23    | <b>AUG 2023</b>                               | \$553,674.88    |
| SEP 2022                                      | \$392,396.09    | SEP 2023                                      | \$460,090.62    |
| OCT 2022                                      | \$857,732.78    | OCT 2023                                      | \$923,305.87    |
| NOV 2022                                      | \$592,287.57    | NOV 2023                                      | \$882,829.47    |
| <b>DEC 2022</b>                               | \$2,027,064.25  | <b>DEC 2023</b>                               | \$818,366.13    |
| JAN 2023                                      | \$5,391,747.55  | JAN 2024                                      |                 |
| FEB 2023                                      | \$4,849,177.62  | FEB 2024                                      |                 |
| <b>MAR 2023</b>                               | \$1,158,431.96  | <b>MAR 2024</b>                               |                 |
| <b>APR 2023</b>                               | \$1,314,027.15  | <b>APR 2024</b>                               |                 |
| MAY 2023                                      | \$1,306,390.13  | MAY 2024                                      |                 |
| JUN 2023                                      | \$3,165,798.04  | JUN 2024                                      |                 |
| Year to Date<br>Other<br>Financing<br>Sources | \$395,592.70    | Year to Date<br>Other<br>Financing<br>Sources | \$32,432.37     |
| YTD<br>Revenue*                               | \$22,034,220.22 | YTD<br>Revenue*                               | \$3,888,451.52  |
| % of BUDGET                                   | 99%             | % of BUDGET                                   | 16%             |
| BUDGET                                        | \$21,200,964.00 | BUDGET                                        | \$22,756,038.00 |
| Budgeted Other Financing Sources              | \$1,137,005.00  | Budgeted Other Financing Sources              | \$823,697.00    |
| TOTAL                                         | \$22,337,969.00 | TOTAL                                         | \$23,579,735.00 |

<sup>\*</sup>YTD Revenue includes other financing sources (Proceeds disposal of assets/Insurance Proceeds/Transfers from Special Revenue)
Other Financing Sources:

| Year-to-Date Other Financing Sources: | <u>\$32,432.37</u> |
|---------------------------------------|--------------------|
| Transfer from PW Enterprise Fund      | \$ 0.00            |
| Insurance Proceeds                    | \$28,770.43        |
| Proceeds on Disposals Capital Assets  | \$ 3,661.94        |