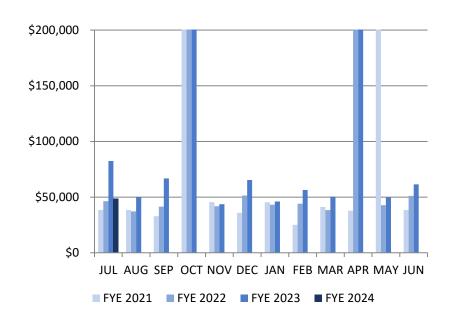

#### PUBLIC WORKS ENTERPRISE FUND – OVERVIEW OF REVENUE<sup>+</sup>

| <u>PW Enterprise Fund Revenues - Fiscal Year Expense Comparison</u><br><u>As of July 2023</u> |                   |                      |                            |  |  |  |
|-----------------------------------------------------------------------------------------------|-------------------|----------------------|----------------------------|--|--|--|
| <u>FYE – <b>2023</b></u>                                                                      | <u>FYE – 2024</u> | <u>\$ Difference</u> | <u>% Increase/Decrease</u> |  |  |  |
| \$3,723.47                                                                                    | \$6,766.25        | \$3,042.78           | 45% Increase               |  |  |  |