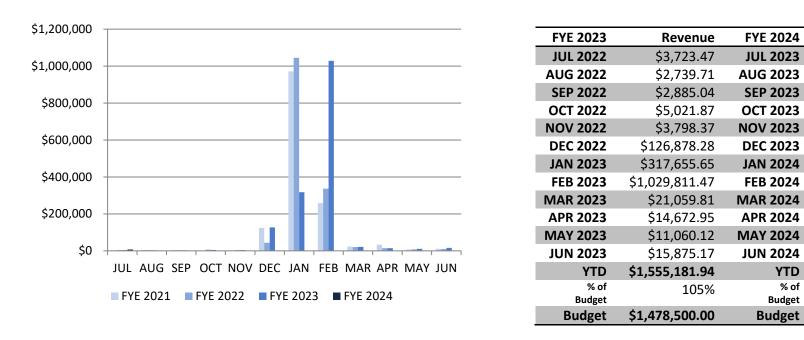

#### PUBLIC WORKS ENTERPRISE FUND – OVERVIEW OF REVENUE<sup>+</sup>

| <u>PW Enterprise Fund Revenues - Fiscal Year Expense Comparison</u><br><u>As of July 2023</u> |                   |                      |                            |  |  |  |
|-----------------------------------------------------------------------------------------------|-------------------|----------------------|----------------------------|--|--|--|
| <u>FYE – <b>2023</b></u>                                                                      | <u>FYE – 2024</u> | <u>\$ Difference</u> | <u>% Increase/Decrease</u> |  |  |  |
| \$3,723.47                                                                                    | \$6,766.25        | \$3,042.78           | 45% Increase               |  |  |  |