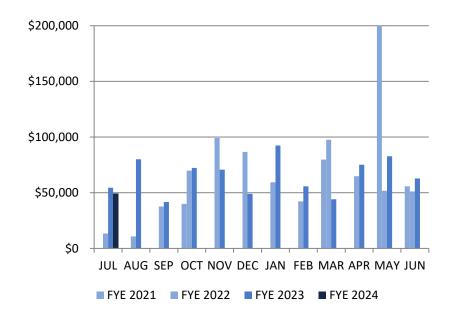

| FYE 2023       | Expenditures   | FYE 2024       | Expenditures   |
|----------------|----------------|----------------|----------------|
| JUL 2022       | \$52,019.62    | JUL 2023       | \$49,117.01    |
| AUG 2022       | \$80,046.86    | AUG 2023       |                |
| SEP 2022       | \$41,681.12    | SEP 2023       |                |
| OCT 2022       | \$72,274.90    | OCT 2023       |                |
| NOV 2022       | \$70,453.75    | NOV 2023       |                |
| DEC 2022       | \$49,034.86    | DEC 2023       |                |
| JAN 2023       | \$92,427.55    | JAN 2024       |                |
| FEB 2023       | \$55,754.99    | FEB 2024       |                |
| MAR 2023       | \$44,069.20    | MAR 2024       |                |
| APR 2023       | \$75,146.79    | APR 2024       |                |
| MAY 2023       | \$82,832.65    | MAY 2024       |                |
| JUN 2023       | \$62,763.29    | JUN 2024       |                |
| YTD            | \$778,505.58   | YTD            | \$49,117.01    |
| % of<br>Budget | 73%            | % of<br>Budget | 4%             |
| Budget         | \$1,138,821.00 | Budget         | \$1,257,115.00 |

Cash on Hand as of July 31, 2023: \$1,268,572.17

| PW Enterprise Fund Expenses - Fiscal Year Expense Comparison<br><u>As of July 2023</u> |                   |                      |                            |  |  |  |
|----------------------------------------------------------------------------------------|-------------------|----------------------|----------------------------|--|--|--|
| <u>FYE – 2023</u>                                                                      | <u>FYE – 2024</u> | <u>\$ Difference</u> | <u>% Increase/Decrease</u> |  |  |  |
| \$58,019.62                                                                            | \$49,117.01       | \$8,902.61           | 15% Decrease               |  |  |  |