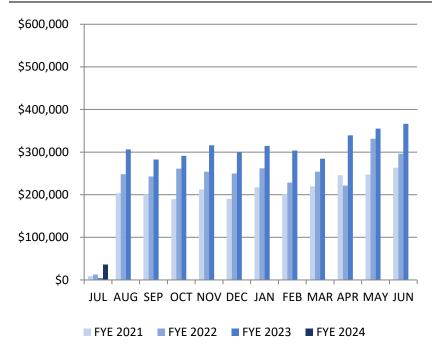

| FYE 2023        | Revenue        | FYE 2024    | Revenue        |
|-----------------|----------------|-------------|----------------|
| JUL 2022        | \$4,462.43     | JUL 2023    | \$36,424.95    |
| AUG 2022        | \$306,254.96   | AUG 2023    |                |
| SEP 2022        | \$282,530.77   | SEP 2023    |                |
| OCT 2022        | \$291,035.75   | OCT 2023    |                |
| NOV 2022        | \$316,078.52   | NOV 2023    |                |
| <b>DEC 2022</b> | \$298,964.24   | DEC 2023    |                |
| JAN 2023        | \$314,641.00   | JAN 2024    |                |
| FEB 2023        | \$303,524.22   | FEB 2024    |                |
| MAR 2023        | \$284,583.45   | MAR 2024    |                |
| APR 2023        | \$339,139.84   | APR 2024    |                |
| MAY 2023        | \$354,923.23   | MAY 2024    |                |
| JUN 2023        | \$366,212.37   | JUN 2024    |                |
| YTD             | \$3,462,350.78 | YTD         | \$36,424.95    |
| % of BUDGET     | 112%           | % of BUDGET | 1%             |
| BUDGET          | \$2,409,909.00 | BUDGET      | \$3,092,000.00 |

| Special Revenue - Fiscal Year Revenue Comparison |                   |                      |                            |  |  |  |
|--------------------------------------------------|-------------------|----------------------|----------------------------|--|--|--|
| As of July 2023                                  |                   |                      |                            |  |  |  |
| <u>FYE – 2023</u>                                | <u>FYE – 2024</u> | <u>\$ Difference</u> | <u>% Increase/Decrease</u> |  |  |  |
| \$4,462.43                                       | \$36,424.95       | \$31,962.52          | 88% Increase               |  |  |  |