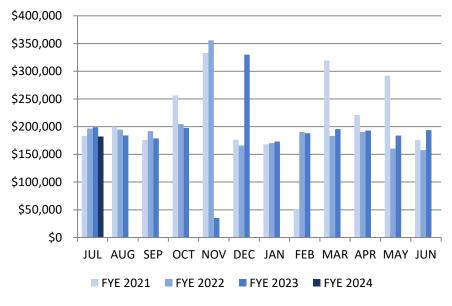

### **SEWER FUND – OVERVIEW OF REVENUE<sup>+</sup>**

| FYE 2023    | Revenue               | FYE 2024    | Revenue        |
|-------------|-----------------------|-------------|----------------|
| JUL 2022    | \$198,793.41          | JUL 2023    | \$181,630.18   |
| AUG 2022    | \$184,016.63          | AUG 2023    | · · / · · · ·  |
| SEP 2022    | \$178,594.97          | SEP 2023    |                |
| OCT 2022    | \$197,643.63          | OCT 2023    |                |
| NOV 2022    | \$35,289.35           | NOV 2023    |                |
| DEC 2022    | \$330,057.34          | DEC 2023    |                |
| JAN 2023    | \$173,065.25          | JAN 2024    |                |
| FEB 2023    | \$188,135.16          | FEB 2024    |                |
| MAR 2023    | \$195 <i>,</i> 835.85 | MAR 2024    |                |
| APR 2023    | \$193,135.49          | APR 2024    |                |
| MAY 2023    | \$183 <i>,</i> 838.49 | MAY 2024    |                |
| JUN 2023    | \$193 <i>,</i> 805.49 | JUN 2024    |                |
| YTD         | \$2,252,211.06        | YTD         | \$181,630.18   |
| % of BUDGET | 102%                  | % of BUDGET | 8%             |
| BUDGET      | \$2,215,000.00        | BUDGET      | \$2,209,500.00 |

+ Excludes donated sewer infrastructure

| Sewer Fund - Fiscal Year Revenue Comparison |                   |                      |                            |  |  |
|---------------------------------------------|-------------------|----------------------|----------------------------|--|--|
| As of July 2023                             |                   |                      |                            |  |  |
| <u>FYE – 2023</u>                           | <u>FYE – 2024</u> | <u>\$ Difference</u> | <u>% Increase/Decrease</u> |  |  |
| \$198,793.41                                | \$181,630.18      | \$17,163.23          | 8% Decrease                |  |  |