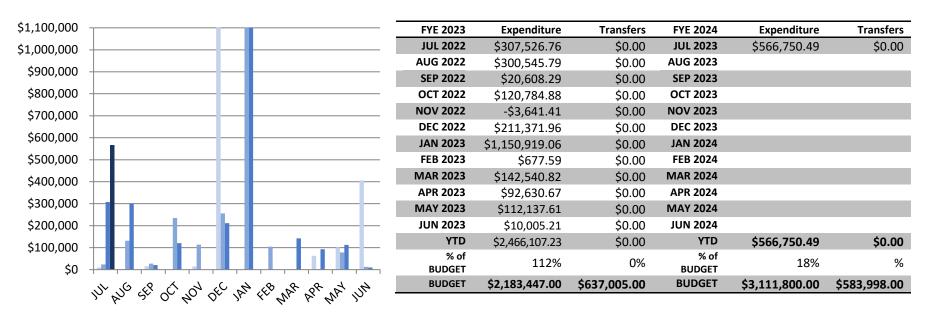

#### SPECIAL REVENUE FUND - OVERVIEW OF EXPENDITURES<sup>^</sup>

■ FYE 2021 ■ FYE 2022 ■ FYE 2023 ■ FYE 2024

Cash on Hand as of July 31, 2023: \$5,295,916.98

| Special Revenue Expenses - Fiscal Year Expense Comparison |                   |                 |                            |  |  |  |
|-----------------------------------------------------------|-------------------|-----------------|----------------------------|--|--|--|
|                                                           | 4                 | As of July 2023 |                            |  |  |  |
| <u>FYE – 2023</u>                                         | <u>FYE – 2024</u> | \$ Difference   | <u>% Increase/Decrease</u> |  |  |  |
| \$307,526.76                                              | \$566,760.49      | \$259,233.73    | 46% Increase               |  |  |  |

### **SPECIAL REVENUE – OVERVIEW OF DEBT**

| H&A TAX REVENUE<br>REFUNDING AND<br>IMPROVEMENT BOND | Maturity<br>Date | Original<br>Amount | Remaining Balance<br>(Principal) | Payments<br>Already Made<br>in FYE 2023 | Amount Still Due<br>in FYE 2023<br>(Principal & Interest) |
|------------------------------------------------------|------------------|--------------------|----------------------------------|-----------------------------------------|-----------------------------------------------------------|
| 2021 Revenue Bond                                    | 6/30/2036        | \$14,155,000.00    | \$13,225,000.00                  | \$1,280,350.00                          | \$0.00                                                    |