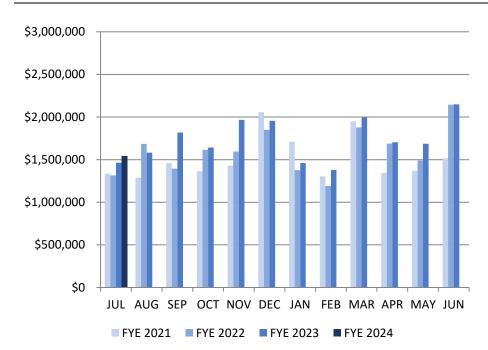

#### **GENERAL FUND - OVERVIEW OF REVENUE**

| \$8,000,000                 |                                                                                                                                                                                               | FYE 2023                               | Revenue               | FYE 2024                               | Revenue         |
|-----------------------------|-----------------------------------------------------------------------------------------------------------------------------------------------------------------------------------------------|----------------------------------------|-----------------------|----------------------------------------|-----------------|
| \$7,000,000                 |                                                                                                                                                                                               | JUL 2022                               | \$255,034.15          | JUL 2023                               | \$206,617.44    |
| <i>ŢŢ</i> , <i>ccc</i> ,ccc |                                                                                                                                                                                               | AUG 2022                               | \$328,540.23          | AUG 2023                               |                 |
| \$6,000,000                 |                                                                                                                                                                                               | SEP 2022                               | \$392,396.09          | SEP 2023                               |                 |
|                             |                                                                                                                                                                                               | OCT 2022                               | \$857,732.78          | OCT 2023                               |                 |
| \$5,000,000                 |                                                                                                                                                                                               | NOV 2022                               | \$592,287.57          | NOV 2023                               |                 |
| \$4,000,000                 |                                                                                                                                                                                               | DEC 2022                               | \$2,027,064.25        | DEC 2023                               |                 |
| \$4,000,000                 |                                                                                                                                                                                               | JAN 2023                               | \$5,391,747.55        | JAN 2024                               |                 |
| \$3,000,000                 |                                                                                                                                                                                               | FEB 2023                               | \$4,849,177.62        | FEB 2024                               |                 |
| +-,,                        |                                                                                                                                                                                               | MAR 2023                               | \$1,158,431.96        | MAR 2024                               |                 |
| \$2,000,000                 |                                                                                                                                                                                               | APR 2023                               | \$1,314,027.15        | APR 2024                               |                 |
|                             |                                                                                                                                                                                               | MAY 2023                               | \$1,306,390.13        | MAY 2024                               |                 |
| \$1,000,000                 |                                                                                                                                                                                               | JUN 2023                               | \$3,165,798.04        | JUN 2024                               |                 |
| 40                          |                                                                                                                                                                                               | Year to Date<br>Other                  | \$395 <i>,</i> 592.70 | Year to Date<br>Other                  | \$0.00          |
| \$0                         | JUL AUG SEP OCT NOV DEC JAN FEB MAR APR MAY JUN                                                                                                                                               | Financing<br>Sources                   |                       | Financing<br>Sources                   |                 |
|                             | ■ FYE 2021 ■ FYE 2022 ■ FYE 2023 ■ FYE 2024                                                                                                                                                   | YTD<br>Revenue*                        | \$22,034,220.22       | YTD<br>Revenue*                        | \$206,617.44    |
| ſ                           |                                                                                                                                                                                               | % of BUDGET                            | 99%                   | % of BUDGET                            | <1%             |
|                             | General Fund - Fiscal Year Revenue Comparison                                                                                                                                                 | BUDGET                                 | \$21,200,964.00       | BUDGET                                 | \$22,756,038.00 |
|                             | As of July 2023           FYE - 2023         FYE - 2024         \$ Difference         % Increase/Decrease           \$255,034.15         \$206,617.44         \$48,416.71         9% Decrease | Budgeted Other<br>Financing<br>Sources | \$1,137,005.00        | Budgeted Other<br>Financing<br>Sources | \$823,697.00    |
| l                           |                                                                                                                                                                                               | TOTAL                                  | \$22,337,969.00       | TOTAL                                  | \$23,579,735.00 |