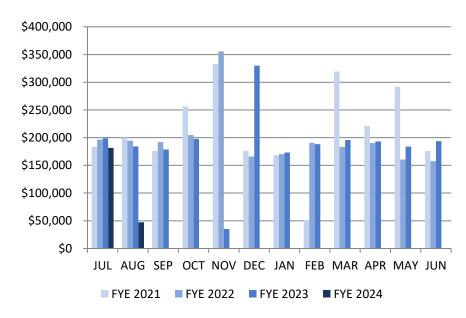

| FYE 2023        | Revenue        | FYE 2024        | Revenue        |
|-----------------|----------------|-----------------|----------------|
|                 |                |                 |                |
| JUL 2022        | \$198,793.41   | JUL 2023        | \$181,630.18   |
| AUG 2022        | \$184,016.63   | AUG 2023        | \$47,369.58*   |
| SEP 2022        | \$178,594.97   | SEP 2023        |                |
| OCT 2022        | \$197,643.63   | OCT 2023        |                |
| NOV 2022        | \$35,289.35    | NOV 2023        |                |
| <b>DEC 2022</b> | \$330,057.34   | <b>DEC 2023</b> |                |
| JAN 2023        | \$173,065.25   | JAN 2024        |                |
| FEB 2023        | \$188,135.16   | FEB 2024        |                |
| MAR 2023        | \$195,835.85   | MAR 2024        |                |
| <b>APR 2023</b> | \$193,135.49   | <b>APR 2024</b> |                |
| MAY 2023        | \$183,838.49   | MAY 2024        |                |
| JUN 2023        | \$193,805.49   | JUN 2024        |                |
| YTD             | \$2,252,211.06 | YTD             | \$228,999.76   |
| % of BUDGET     | 102%           | % of BUDGET     | 10%            |
| BUDGET          | \$2,215,000.00 | BUDGET          | \$2,209,500.00 |

<sup>\*</sup>August revenues received in September 2023

## SEWER FUND – OVERVIEW OF REVENUE<sup>†</sup>

<sup>†</sup> Excludes donated sewer infrastructure

| Sewer Fund - Fiscal Year Revenue Comparison |              |               |                     |  |  |
|---------------------------------------------|--------------|---------------|---------------------|--|--|
| As of August 2023                           |              |               |                     |  |  |
| FYE - 2023                                  | FYE - 2024   | \$ Difference | % Increase/Decrease |  |  |
| \$382,810.04                                | \$228,999.76 | \$153,810.28  | 40% Decrease        |  |  |