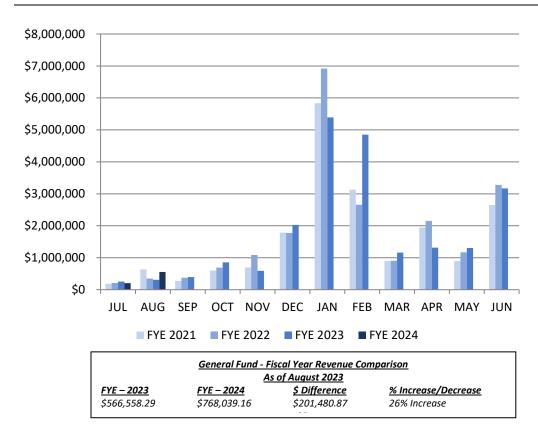

#### **GENERAL FUND - OVERVIEW OF REVENUE**

| FYE 2023                                      | Revenue         | FYE 2024                                      | Revenue         |
|-----------------------------------------------|-----------------|-----------------------------------------------|-----------------|
| JUL 2022                                      | \$255,034.15    | JUL 2023                                      | \$206,617.44    |
| AUG 2022                                      | \$328,540.23    | AUG 2023                                      | \$553,674.88    |
| SEP 2022                                      | \$392,396.09    | SEP 2023                                      | 7000,01         |
| OCT 2022                                      | \$857,732.78    | OCT 2023                                      |                 |
| NOV 2022                                      | \$592,287.57    | NOV 2023                                      |                 |
| <b>DEC 2022</b>                               | \$2,027,064.25  | <b>DEC 2023</b>                               |                 |
| JAN 2023                                      | \$5,391,747.55  | JAN 2024                                      |                 |
| FEB 2023                                      | \$4,849,177.62  | FEB 2024                                      |                 |
| <b>MAR 2023</b>                               | \$1,158,431.96  | <b>MAR 2024</b>                               |                 |
| <b>APR 2023</b>                               | \$1,314,027.15  | <b>APR 2024</b>                               |                 |
| <b>MAY 2023</b>                               | \$1,306,390.13  | MAY 2024                                      |                 |
| JUN 2023                                      | \$3,165,798.04  | JUN 2024                                      |                 |
| Year to Date<br>Other<br>Financing<br>Sources | \$395,592.70    | Year to Date<br>Other<br>Financing<br>Sources | \$7,746.84      |
| YTD<br>Revenue*                               | \$22,034,220.22 | YTD<br>Revenue*                               | \$768,039.16    |
| % of BUDGET                                   | 99%             | % of BUDGET                                   | 3%              |
| BUDGET                                        | \$21,200,964.00 | BUDGET                                        | \$22,756,038.00 |
| Budgeted Other Financing Sources              | \$1,137,005.00  | Budgeted Other Financing Sources              | \$823,697.00    |
| TOTAL                                         | \$22,337,969.00 | TOTAL                                         | \$23,579,735.00 |

| General Fund - Fiscal Year Expense Comparison |                |               |                     |  |  |  |
|-----------------------------------------------|----------------|---------------|---------------------|--|--|--|
| As of August 2023                             |                |               |                     |  |  |  |
| FYE - 2023                                    | FYE - 2024     | \$ Difference | % Increase/Decrease |  |  |  |
| \$3,045,827.10                                | \$3,174,694.85 | \$128,867.75  | 4% Increase         |  |  |  |