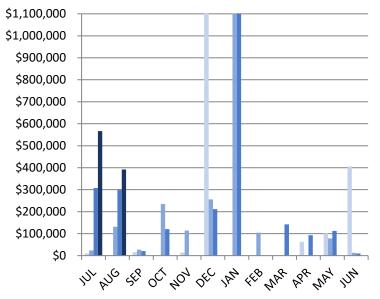

## PUBLIC WORKS ENTERPRISE FUND - OVERVIEW OF REVENUE<sup>†</sup>

| FYE 2023        | Revenue        | FYE 2024        | Revenue        |
|-----------------|----------------|-----------------|----------------|
| JUL 2022        | \$3,723.47     | JUL 2023        | \$6,766.25     |
| <b>AUG 2022</b> | \$2,739.71     | <b>AUG 2023</b> | \$4,609.56     |
| SEP 2022        | \$2,885.04     | SEP 2023        |                |
| OCT 2022        | \$5,021.87     | OCT 2023        |                |
| NOV 2022        | \$3,798.37     | NOV 2023        |                |
| <b>DEC 2022</b> | \$126,878.28   | <b>DEC 2023</b> |                |
| JAN 2023        | \$317,655.65   | JAN 2024        |                |
| FEB 2023        | \$1,029,811.47 | FEB 2024        |                |
| MAR 2023        | \$21,059.81    | MAR 2024        |                |
| <b>APR 2023</b> | \$14,672.95    | <b>APR 2024</b> |                |
| MAY 2023        | \$11,060.12    | <b>MAY 2024</b> |                |
| JUN 2023        | \$15,875.17    | JUN 2024        |                |
| YTD             | \$1,555,181.94 | YTD             | \$11,375.81    |
| % of<br>Budget  | 105%           | % of<br>Budget  | 1%             |
| Budget          | \$1,478,500.00 | Budget          | \$1,507,115.00 |