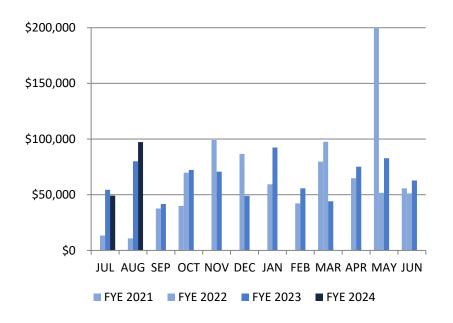

| FYE 2023        | Revenue        | FYE 2024        | Revenue        |
|-----------------|----------------|-----------------|----------------|
|                 |                |                 |                |
| JUL 2022        | \$198,793.41   | JUL 2023        | \$181,630.18   |
| AUG 2022        | \$184,016.63   | AUG 2023        | \$47,369.58*   |
| SEP 2022        | \$178,594.97   | SEP 2023        |                |
| OCT 2022        | \$197,643.63   | OCT 2023        |                |
| NOV 2022        | \$35,289.35    | NOV 2023        |                |
| <b>DEC 2022</b> | \$330,057.34   | <b>DEC 2023</b> |                |
| JAN 2023        | \$173,065.25   | JAN 2024        |                |
| FEB 2023        | \$188,135.16   | FEB 2024        |                |
| MAR 2023        | \$195,835.85   | MAR 2024        |                |
| <b>APR 2023</b> | \$193,135.49   | <b>APR 2024</b> |                |
| MAY 2023        | \$183,838.49   | MAY 2024        |                |
| JUN 2023        | \$193,805.49   | JUN 2024        |                |
| YTD             | \$2,252,211.06 | YTD             | \$228,999.76   |
| % of BUDGET     | 102%           | % of BUDGET     | 10%            |
| BUDGET          | \$2,215,000.00 | BUDGET          | \$2,209,500.00 |

<sup>\*</sup>August revenues received in September 2023