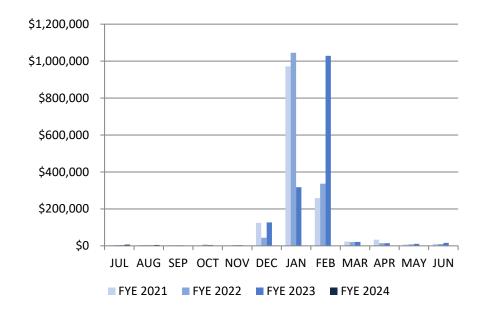

## SPECIAL REVENUE FUND - OVERVIEW OF REVENUE

| FYE 2023        | Revenue        | FYE 2024        | Revenue        |
|-----------------|----------------|-----------------|----------------|
| JUL 2022        | \$4,462.43     | JUL 2023        | \$36,424.95    |
| AUG 2022        | \$306,254.96   | AUG 2023        | \$373,197.18   |
| SEP 2022        | \$282,530.77   | SEP 2023        |                |
| OCT 2022        | \$291,035.75   | OCT 2023        |                |
| NOV 2022        | \$316,078.52   | NOV 2023        |                |
| <b>DEC 2022</b> | \$298,964.24   | <b>DEC 2023</b> |                |
| JAN 2023        | \$314,641.00   | JAN 2024        |                |
| FEB 2023        | \$303,524.22   | FEB 2024        |                |
| MAR 2023        | \$284,583.45   | MAR 2024        |                |
| <b>APR 2023</b> | \$339,139.84   | <b>APR 2024</b> |                |
| MAY 2023        | \$354,923.23   | MAY 2024        |                |
| JUN 2023        | \$366,212.37   | JUN 2024        |                |
| YTD             | \$3,462,350.78 | YTD             | \$409,622.13   |
| % of BUDGET     | 112%           | % of BUDGET     | 11%            |
| BUDGET          | \$2,409,909.00 | BUDGET          | \$3,092,000.00 |