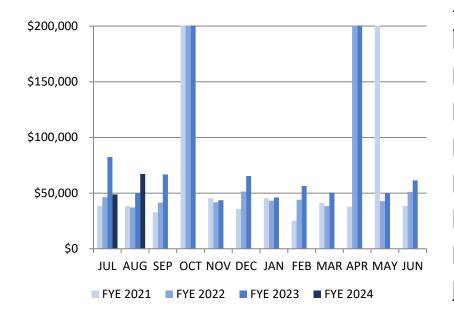

## **SEWER FUND - OVERVIEW OF EXPENDITURES**<sup>‡</sup>

| FYE 2023        | Expenditures   | FYE 2024        | Expenditures   |
|-----------------|----------------|-----------------|----------------|
| JUL 2022        | \$79,199.33    | JUL 2023        | \$48,732.64    |
| <b>AUG 2022</b> | \$50,138.97    | <b>AUG 2023</b> | \$67,164.38    |
| SEP 2022        | \$66,756.56    | SEP 2023        |                |
| OCT 2022        | \$211,326.04   | OCT 2023        |                |
| NOV 2022        | \$43,454.90    | NOV 2023        |                |
| <b>DEC 2022</b> | \$65,257.17    | <b>DEC 2023</b> |                |
| JAN 2023        | \$46,010.90    | JAN 2024        |                |
| FEB 2023        | \$56,331.03    | FEB 2024        |                |
| MAR 2023        | \$50,414.15    | MAR 2024        |                |
| <b>APR 2023</b> | \$214,742.97   | APR 2024        |                |
| MAY 2023        | \$49,802.99    | MAY 2024        |                |
| JUN 2023        | \$61,472.23    | JUN 2024        |                |
| YTD             | \$994,907.24   | YTD             | \$115,897.02   |
| % of BUDGET     | 86%            | % of BUDGET     | 9%             |
| BUDGET          | \$1,152,496.00 | BUDGET          | \$1,230,145.00 |

ASSETS\*
FYE 2024 EQUIPMENT PURCHASES (YTD): \$15,173.00
FYE 2024 VEHICLE PURCHASES (YTD): \$0.00

Cash on Hand as of August 31, 2023: \$5,094,836.70

| Sewer Fund - Fiscal Year Expense Comparison |                   |               |                   |  |  |  |
|---------------------------------------------|-------------------|---------------|-------------------|--|--|--|
|                                             | As of August 2023 |               |                   |  |  |  |
| FYE - 2023                                  | FYE - 2024        | \$ Difference | Increase/Decrease |  |  |  |
| \$132,565.65                                | \$115,897.02      | \$16,668.63   | 13% Decrease      |  |  |  |