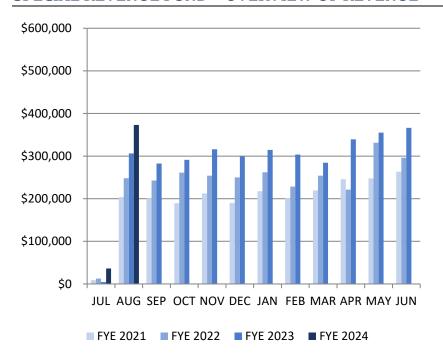

#### **GENERAL FUND - OVERVIEW OF REVENUE**

| FYE 2023                                      | Revenue         | FYE 2024                                      | Revenue         |
|-----------------------------------------------|-----------------|-----------------------------------------------|-----------------|
| JUL 2022                                      | \$255,034.15    | JUL 2023                                      | \$206,617.44    |
| AUG 2022                                      | \$328,540.23    | AUG 2023                                      | \$553,674.88    |
| SEP 2022                                      | \$392,396.09    | SEP 2023                                      | 7000,01         |
| OCT 2022                                      | \$857,732.78    | OCT 2023                                      |                 |
| NOV 2022                                      | \$592,287.57    | NOV 2023                                      |                 |
| <b>DEC 2022</b>                               | \$2,027,064.25  | <b>DEC 2023</b>                               |                 |
| JAN 2023                                      | \$5,391,747.55  | JAN 2024                                      |                 |
| FEB 2023                                      | \$4,849,177.62  | FEB 2024                                      |                 |
| <b>MAR 2023</b>                               | \$1,158,431.96  | <b>MAR 2024</b>                               |                 |
| <b>APR 2023</b>                               | \$1,314,027.15  | <b>APR 2024</b>                               |                 |
| <b>MAY 2023</b>                               | \$1,306,390.13  | MAY 2024                                      |                 |
| JUN 2023                                      | \$3,165,798.04  | JUN 2024                                      |                 |
| Year to Date<br>Other<br>Financing<br>Sources | \$395,592.70    | Year to Date<br>Other<br>Financing<br>Sources | \$7,746.84      |
| YTD<br>Revenue*                               | \$22,034,220.22 | YTD<br>Revenue*                               | \$768,039.16    |
| % of BUDGET                                   | 99%             | % of BUDGET                                   | 3%              |
| BUDGET                                        | \$21,200,964.00 | BUDGET                                        | \$22,756,038.00 |
| Budgeted Other Financing Sources              | \$1,137,005.00  | Budgeted Other Financing Sources              | \$823,697.00    |
| TOTAL                                         | \$22,337,969.00 | TOTAL                                         | \$23,579,735.00 |