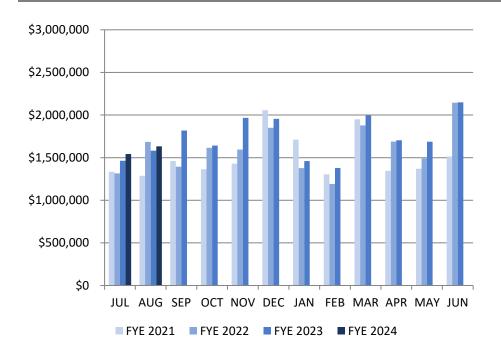

## **GENERAL FUND - OVERVIEW OF EXPENDITURES**

| FYE 2023        | Expenditures    | FYE 2024        | Expenditures    |
|-----------------|-----------------|-----------------|-----------------|
| JUL 2022        | \$1,289,881.77  | JUL 2023        | \$1,541,724.56  |
| <b>AUG 2022</b> | \$1,582,620.61  | <b>AUG 2023</b> | \$1,632,970.29  |
| SEP 2022        | \$1,817,859.46  | SEP 2023        |                 |
| OCT 2022        | \$1,641,005.50  | OCT 2023        |                 |
| NOV 2022        | \$1,954,832.14  | NOV 2023        |                 |
| <b>DEC 2022</b> | \$1,955,773.48  | <b>DEC 2023</b> |                 |
| JAN 2023        | \$1,489,121.30  | JAN 2024        |                 |
| FEB 2023        | \$1,379,273.57  | FEB 2024        |                 |
| MAR2023         | \$1,994,200.14  | MAR 2024        |                 |
| <b>APR 2023</b> | \$1,704,129.79  | <b>APR 2024</b> |                 |
| MAY 2023        | \$1,686,313.46  | MAY 2024        |                 |
| JUN 2023        | \$2,148,085.08  | JUN 2024        |                 |
| YTD             | \$20,613,096.30 | YTD             | \$3,174,694.85  |
| % of BUDGET     | 92%             | % of BUDGET     | 13%             |
| BUDGET          | \$22,337,969.00 | BUDGET          | \$23,579,735.00 |

| General Fund - Fiscal Year Expense Comparison |                |               |                     |  |  |  |
|-----------------------------------------------|----------------|---------------|---------------------|--|--|--|
| As of August 2023                             |                |               |                     |  |  |  |
| FYE - 2023                                    | FYE - 2024     | \$ Difference | % Increase/Decrease |  |  |  |
| \$3,045,827.10                                | \$3,174,694.85 | \$128,867.75  | 4% Increase         |  |  |  |