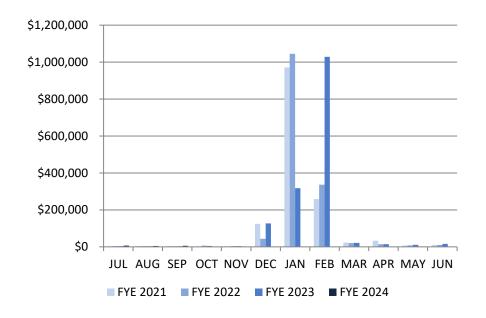

#### **GENERAL FUND - OVERVIEW OF REVENUE**

| FYE 2023                                      | Revenue         | FYE 2024                                      | Revenue         |
|-----------------------------------------------|-----------------|-----------------------------------------------|-----------------|
| JUL 2022                                      | \$255,034.15    | JUL 2023                                      | \$217,752.18    |
| <b>AUG 2022</b>                               | \$328,540.23    | <b>AUG 2023</b>                               | \$553,674.88    |
| SEP 2022                                      | \$392,396.09    | SEP 2023                                      | \$460,090.62    |
| OCT 2022                                      | \$857,732.78    | OCT 2023                                      |                 |
| NOV 2022                                      | \$592,287.57    | NOV 2023                                      |                 |
| <b>DEC 2022</b>                               | \$2,027,064.25  | <b>DEC 2023</b>                               |                 |
| JAN 2023                                      | \$5,391,747.55  | JAN 2024                                      |                 |
| FEB 2023                                      | \$4,849,177.62  | FEB 2024                                      |                 |
| MAR 2023                                      | \$1,158,431.96  | <b>MAR 2024</b>                               |                 |
| <b>APR 2023</b>                               | \$1,314,027.15  | <b>APR 2024</b>                               |                 |
| <b>MAY 2023</b>                               | \$1,306,390.13  | <b>MAY 2024</b>                               |                 |
| JUN 2023                                      | \$3,165,798.04  | JUN 2024                                      |                 |
| Year to Date<br>Other<br>Financing<br>Sources | \$395,592.70    | Year to Date<br>Other<br>Financing<br>Sources | \$7,746.84      |
| YTD<br>Revenue*                               | \$22,034,220.22 | YTD<br>Revenue*                               | \$1,239,264.52  |
| % of BUDGET                                   | 99%             | % of BUDGET                                   | 5%              |
| BUDGET                                        | \$21,200,964.00 | BUDGET                                        | \$22,756,038.00 |
| Budgeted Other Financing Sources              | \$1,137,005.00  | Budgeted Other Financing Sources              | \$823,697.00    |
| TOTAL                                         | \$22,337,969.00 | TOTAL                                         | \$23,579,735.00 |