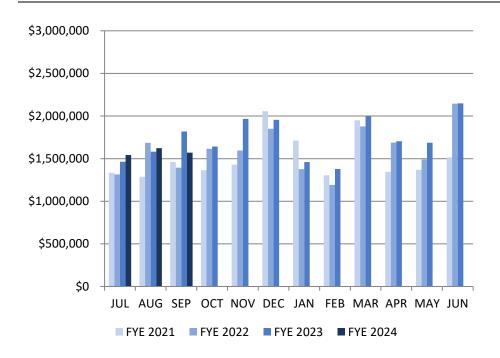

## **GENERAL FUND - OVERVIEW OF EXPENDITURES**

| FYE 2023        | Expenditures    | FYE 2024        | Expenditures    |
|-----------------|-----------------|-----------------|-----------------|
| JUL 2022        | \$1,289,881.77  | JUL 2023        | \$1,541,724.56  |
| <b>AUG 2022</b> | \$1,582,620.61  | <b>AUG 2023</b> | \$1,622,970.29  |
| SEP 2022        | \$1,817,859.46  | SEP 2023        | \$1,570,787.57  |
| OCT 2022        | \$1,641,005.50  | OCT 2023        |                 |
| NOV 2022        | \$1,954,832.14  | NOV 2023        |                 |
| <b>DEC 2022</b> | \$1,955,773.48  | <b>DEC 2023</b> |                 |
| JAN 2023        | \$1,489,121.30  | JAN 2024        |                 |
| FEB 2023        | \$1,379,273.57  | FEB 2024        |                 |
| MAR2023         | \$1,994,200.14  | MAR 2024        |                 |
| <b>APR 2023</b> | \$1,704,129.79  | <b>APR 2024</b> |                 |
| MAY 2023        | \$1,686,313.46  | MAY 2024        |                 |
| JUN 2023        | \$2,148,085.08  | JUN 2024        |                 |
| YTD             | \$20,613,096.30 | YTD             | \$4,735,482.42  |
| % of BUDGET     | 92%             | % of BUDGET     | 20%             |
| BUDGET          | \$22,337,969.00 | BUDGET          | \$23,579,735.00 |

| General Fund - Fiscal Year Expense Comparison |                |               |                     |  |  |  |  |
|-----------------------------------------------|----------------|---------------|---------------------|--|--|--|--|
| As of September 2023                          |                |               |                     |  |  |  |  |
| FYE - 2023                                    | FYE - 2024     | \$ Difference | % Increase/Decrease |  |  |  |  |
| \$4,863,686.56                                | \$4,735,482.42 | \$128,204.14  | 3% Decrease         |  |  |  |  |