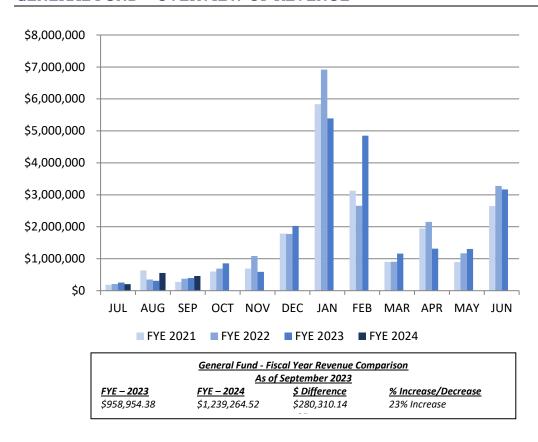

#### **GENERAL FUND - OVERVIEW OF REVENUE**

| FYE 2023                                      | Revenue         | FYE 2024                                      | Revenue         |
|-----------------------------------------------|-----------------|-----------------------------------------------|-----------------|
| JUL 2022                                      | \$255,034.15    | JUL 2023                                      | \$217,752.18    |
| <b>AUG 2022</b>                               | \$328,540.23    | <b>AUG 2023</b>                               | \$553,674.88    |
| SEP 2022                                      | \$392,396.09    | SEP 2023                                      | \$460,090.62    |
| OCT 2022                                      | \$857,732.78    | OCT 2023                                      |                 |
| NOV 2022                                      | \$592,287.57    | NOV 2023                                      |                 |
| <b>DEC 2022</b>                               | \$2,027,064.25  | <b>DEC 2023</b>                               |                 |
| JAN 2023                                      | \$5,391,747.55  | JAN 2024                                      |                 |
| FEB 2023                                      | \$4,849,177.62  | FEB 2024                                      |                 |
| MAR 2023                                      | \$1,158,431.96  | <b>MAR 2024</b>                               |                 |
| <b>APR 2023</b>                               | \$1,314,027.15  | <b>APR 2024</b>                               |                 |
| <b>MAY 2023</b>                               | \$1,306,390.13  | <b>MAY 2024</b>                               |                 |
| JUN 2023                                      | \$3,165,798.04  | JUN 2024                                      |                 |
| Year to Date<br>Other<br>Financing<br>Sources | \$395,592.70    | Year to Date<br>Other<br>Financing<br>Sources | \$7,746.84      |
| YTD<br>Revenue*                               | \$22,034,220.22 | YTD<br>Revenue*                               | \$1,239,264.52  |
| % of BUDGET                                   | 99%             | % of BUDGET                                   | 5%              |
| BUDGET                                        | \$21,200,964.00 | BUDGET                                        | \$22,756,038.00 |
| Budgeted Other Financing Sources              | \$1,137,005.00  | Budgeted Other Financing Sources              | \$823,697.00    |
| TOTAL                                         | \$22,337,969.00 | TOTAL                                         | \$23,579,735.00 |

<sup>\*</sup>YTD Revenue includes other financing sources (Proceeds disposal of assets/Insurance Proceeds/Transfers from Special Revenue)
Other Financing Sources:

| Year-to-Date Other Financing Sources: | <i>\$7,746.84</i> |
|---------------------------------------|-------------------|
| Transfer from PW Enterprise Fund      | \$ 0.00           |
| Insurance Proceeds                    | \$6,194.90        |
| Proceeds on Disposals Capital Assets  | \$1,551.94        |