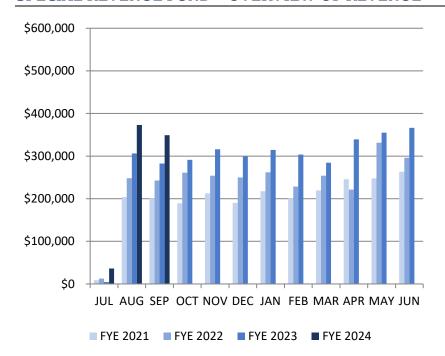

#### **GENERAL FUND - OVERVIEW OF REVENUE**

| FYE 2023                                      | Revenue         | FYE 2024                                      | Revenue         |
|-----------------------------------------------|-----------------|-----------------------------------------------|-----------------|
| JUL 2022                                      | \$255,034.15    | JUL 2023                                      | \$217,752.18    |
| <b>AUG 2022</b>                               | \$328,540.23    | <b>AUG 2023</b>                               | \$553,674.88    |
| SEP 2022                                      | \$392,396.09    | SEP 2023                                      | \$460,090.62    |
| OCT 2022                                      | \$857,732.78    | OCT 2023                                      |                 |
| NOV 2022                                      | \$592,287.57    | NOV 2023                                      |                 |
| <b>DEC 2022</b>                               | \$2,027,064.25  | <b>DEC 2023</b>                               |                 |
| JAN 2023                                      | \$5,391,747.55  | JAN 2024                                      |                 |
| FEB 2023                                      | \$4,849,177.62  | FEB 2024                                      |                 |
| MAR 2023                                      | \$1,158,431.96  | <b>MAR 2024</b>                               |                 |
| <b>APR 2023</b>                               | \$1,314,027.15  | <b>APR 2024</b>                               |                 |
| <b>MAY 2023</b>                               | \$1,306,390.13  | <b>MAY 2024</b>                               |                 |
| JUN 2023                                      | \$3,165,798.04  | JUN 2024                                      |                 |
| Year to Date<br>Other<br>Financing<br>Sources | \$395,592.70    | Year to Date<br>Other<br>Financing<br>Sources | \$7,746.84      |
| YTD<br>Revenue*                               | \$22,034,220.22 | YTD<br>Revenue*                               | \$1,239,264.52  |
| % of BUDGET                                   | 99%             | % of BUDGET                                   | 5%              |
| BUDGET                                        | \$21,200,964.00 | BUDGET                                        | \$22,756,038.00 |
| Budgeted Other Financing Sources              | \$1,137,005.00  | Budgeted Other Financing Sources              | \$823,697.00    |
| TOTAL                                         | \$22,337,969.00 | TOTAL                                         | \$23,579,735.00 |