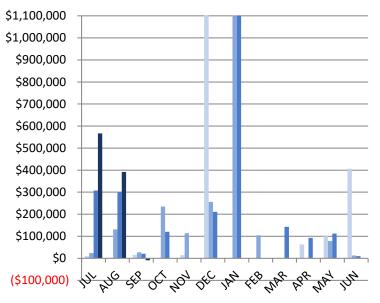

## PUBLIC WORKS ENTERPRISE FUND - OVERVIEW OF REVENUE<sup>†</sup>

| FYE 2023        | Revenue        | FYE 2024        | Revenue        |
|-----------------|----------------|-----------------|----------------|
| JUL 2022        | \$3,723.47     | JUL 2023        | \$6,766.25     |
| <b>AUG 2022</b> | \$2,739.71     | <b>AUG 2023</b> | \$4,609.56     |
| SEP 2022        | \$2,885.04     | SEP 2023        | \$5,389.12     |
| OCT 2022        | \$5,021.87     | OCT 2023        |                |
| NOV 2022        | \$3,798.37     | NOV 2023        |                |
| <b>DEC 2022</b> | \$126,878.28   | <b>DEC 2023</b> |                |
| JAN 2023        | \$317,655.65   | JAN 2024        |                |
| FEB 2023        | \$1,029,811.47 | FEB 2024        |                |
| <b>MAR 2023</b> | \$21,059.81    | <b>MAR 2024</b> |                |
| <b>APR 2023</b> | \$14,672.95    | <b>APR 2024</b> |                |
| <b>MAY 2023</b> | \$11,060.12    | <b>MAY 2024</b> |                |
| JUN 2023        | \$15,875.17    | JUN 2024        |                |
| YTD             | \$1,555,181.94 | YTD             | \$16,764.93    |
| % of<br>Budget  | 105%           | % of<br>Budget  | 1%             |
| Budget          | \$1,478,500.00 | Budget          | \$1,507,115.00 |