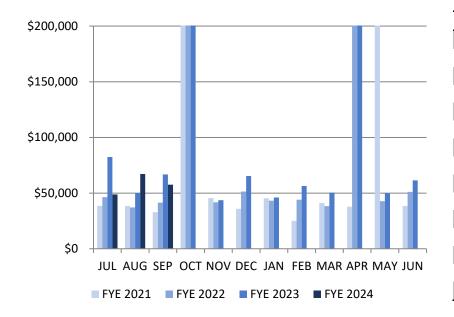

## **SEWER FUND - OVERVIEW OF EXPENDITURES**<sup>‡</sup>

| FYE 2023        | Expenditures   | FYE 2024        | Expenditures   |
|-----------------|----------------|-----------------|----------------|
| JUL 2022        | \$79,199.33    | JUL 2023        | \$48,732.64    |
| <b>AUG 2022</b> | \$50,138.97    | <b>AUG 2023</b> | \$67,164.38    |
| SEP 2022        | \$66,756.56    | SEP 2023        | \$57,608.68    |
| OCT 2022        | \$211,326.04   | OCT 2023        |                |
| NOV 2022        | \$43,454.90    | NOV 2023        |                |
| <b>DEC 2022</b> | \$65,257.17    | <b>DEC 2023</b> |                |
| JAN 2023        | \$46,010.90    | JAN 2024        |                |
| FEB 2023        | \$56,331.03    | FEB 2024        |                |
| MAR 2023        | \$50,414.15    | MAR 2024        |                |
| <b>APR 2023</b> | \$214,742.97   | APR 2024        |                |
| MAY 2023        | \$49,802.99    | MAY 2024        |                |
| JUN 2023        | \$61,472.23    | JUN 2024        |                |
| YTD             | \$994,907.24   | YTD             | \$173,505.70   |
| % of BUDGET     | 86%            | % of BUDGET     | 14%            |
| BUDGET          | \$1,152,496.00 | BUDGET          | \$1,230,145.00 |

ASSETS\*
FYE 2023 EQUIPMENT PURCHASES (YTD): \$0.00
FYE 2023 VEHICLE PURCHASES (YTD): \$0.00

Cash on Hand as of September 30, 2023: \$5,480,517.75

| Sewer Fund - Fiscal Year Expense Comparison |              |               |                   |  |  |  |
|---------------------------------------------|--------------|---------------|-------------------|--|--|--|
| As of September 2023                        |              |               |                   |  |  |  |
| FYE - 2023                                  | FYE - 2024   | \$ Difference | Increase/Decrease |  |  |  |
| \$199,322.21                                | \$173,505.70 | \$25,816.51   | 13% Decrease      |  |  |  |