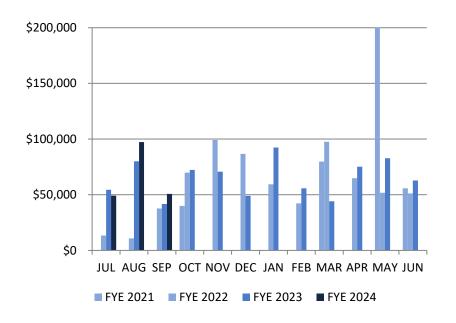

## SPECIAL REVENUE FUND - OVERVIEW OF REVENUE

| FYE 2023        | Revenue        | FYE 2024        | Revenue        |
|-----------------|----------------|-----------------|----------------|
| JUL 2022        | \$4,462.43     | JUL 2023        | \$36,424.95    |
| <b>AUG 2022</b> | \$306,254.96   | AUG 2023        | \$373,197.18   |
| SEP 2022        | \$282,530.77   | SEP 2023        | \$349,069.94   |
| OCT 2022        | \$291,035.75   | OCT 2023        |                |
| NOV 2022        | \$316,078.52   | NOV 2023        |                |
| <b>DEC 2022</b> | \$298,964.24   | <b>DEC 2023</b> |                |
| JAN 2023        | \$314,641.00   | JAN 2024        |                |
| FEB 2023        | \$303,524.22   | FEB 2024        |                |
| MAR 2023        | \$284,583.45   | MAR 2024        |                |
| <b>APR 2023</b> | \$339,139.84   | APR 2024        |                |
| MAY 2023        | \$354,923.23   | MAY 2024        |                |
| JUN 2023        | \$366,212.37   | JUN 2024        |                |
| YTD             | \$3,462,350.78 | YTD             | \$758,692.07   |
| % of BUDGET     | 112%           | % of BUDGET     | 21%            |
| BUDGET          | \$2,409,909.00 | BUDGET          | \$3,092,000.00 |