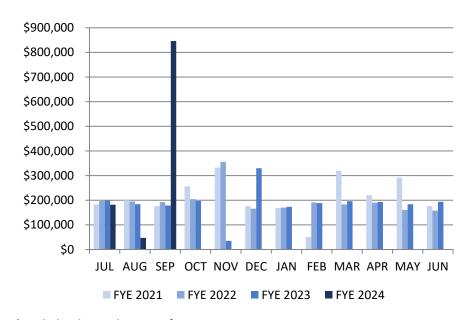

## SEWER FUND - OVERVIEW OF REVENUE<sup>†</sup>

| FYE 2023        | Revenue        | FYE 2024        | Revenue        |
|-----------------|----------------|-----------------|----------------|
| JUL 2022        | \$198,793.41   | JUL 2023        | \$181,630.18   |
| <b>AUG 2022</b> | \$184,016.63   | <b>AUG 2023</b> | \$47,369.58*   |
| SEP 2022        | \$178,594.97   | SEP 2023        | \$846,023.83** |
| OCT 2022        | \$197,643.63   | OCT 2023        |                |
| NOV 2022        | \$35,289.35    | NOV 2023        |                |
| <b>DEC 2022</b> | \$330,057.34   | <b>DEC 2023</b> |                |
| JAN 2023        | \$173,065.25   | JAN 2024        |                |
| FEB 2023        | \$188,135.16   | FEB 2024        |                |
| MAR 2023        | \$195,835.85   | MAR 2024        |                |
| APR 2023        | \$193,135.49   | <b>APR 2024</b> |                |
| MAY 2023        | \$183,838.49   | MAY 2024        |                |
| JUN 2023        | \$193,805.49   | JUN 2024        |                |
| YTD             | \$2,252,211.06 | YTD             | \$1,075,023.59 |
| % of BUDGET     | 102%           | % of BUDGET     | 49%            |
| BUDGET          | \$2,215,000.00 | BUDGET          | \$2,209,500.00 |

<sup>†</sup> Excludes donated sewer infrastructure

| Sewer Fund - Fiscal Year Revenue Comparison            |                      |               |                     |  |  |  |  |
|--------------------------------------------------------|----------------------|---------------|---------------------|--|--|--|--|
|                                                        | As of September 2023 |               |                     |  |  |  |  |
| FYE - 2023                                             | FYE - 2024           | \$ Difference | % Increase/Decrease |  |  |  |  |
| \$561,405.01 \$1,075,023.59 \$513,618.58 104% Increase |                      |               |                     |  |  |  |  |

<sup>\*</sup>August revenues received in September 2023

<sup>\*\*</sup>September revenue include \$500,000 RIA Grant funds received