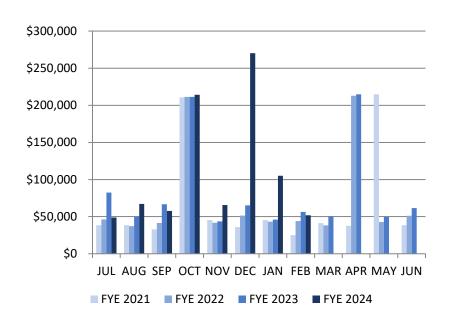

| FYE 2023       | Revenue             | FYE 2024       | Revenue        |
|----------------|---------------------|----------------|----------------|
| JUL 2022       | \$3,723.47          | JUL 2023       | \$6,766.25     |
| AUG 2022       | \$2,739.71          | AUG 2023       | \$4,609.56     |
| SEP 2022       | \$2 <i>,</i> 885.04 | SEP 2023       | \$5,389.12     |
| OCT 2022       | \$5,021.87          | OCT 2023       | \$6,150.56     |
| NOV 2022       | \$3,798.37          | NOV 2023       | \$7,791.05     |
| DEC 2022       | \$126,878.28        | DEC 2023       | \$67,099.51    |
| JAN 2023       | \$317,655.65        | JAN 2024       | \$377,709.33   |
| FEB 2023       | \$1,029,811.47      | FEB 2024       | \$1,071,172.44 |
| MAR 2023       | \$21,059.81         | MAR 2024       |                |
| APR 2023       | \$14,672.95         | APR 2024       |                |
| MAY 2023       | \$11,060.12         | MAY 2024       |                |
| JUN 2023       | \$15,875.17         | JUN 2024       |                |
| YTD            | \$1,555,181.94      | YTD            | \$1,546,687.82 |
| % of<br>Budget | 105%                | % of<br>Budget | 103%           |
| Budget         | \$1,478,500.00      | Budget         | \$1,507,115.00 |

| <u>PW Enterprise Fund Revenues - Fiscal Year Expense Comparison</u><br><u>As of February 2024</u> |                          |                             |                            |  |  |  |
|---------------------------------------------------------------------------------------------------|--------------------------|-----------------------------|----------------------------|--|--|--|
| <u>FYE – 2023</u>                                                                                 | <u>FYE – <b>2024</b></u> | <u><b>\$ Difference</b></u> | <u>% Increase/Decrease</u> |  |  |  |
| \$1,491,085.42                                                                                    | \$1,546,687.82           | \$55,602.40                 | 4% Increase                |  |  |  |