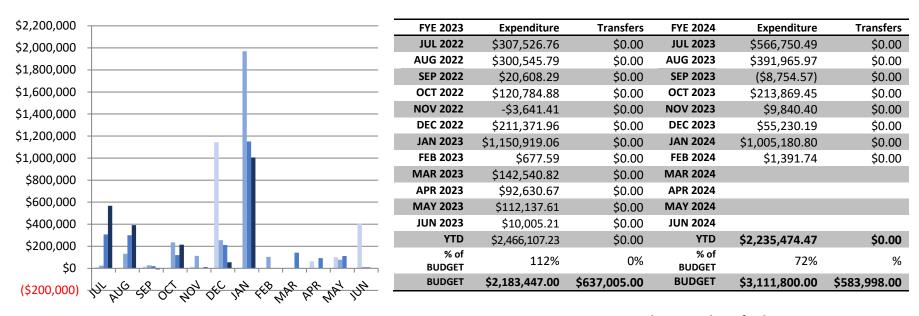

#### SPECIAL REVENUE FUND - OVERVIEW OF EXPENDITURES<sup>^</sup>

■ FYE 2021 ■ FYE 2022 ■ FYE 2023 ■ FYE 2024

Cash on Hand as of February 29, 2024: \$6,880,924.92

| Special Revenue Expenses - Fiscal Year Expense Comparison |                     |                      |                            |  |  |  |  |
|-----------------------------------------------------------|---------------------|----------------------|----------------------------|--|--|--|--|
|                                                           | As of February 2024 |                      |                            |  |  |  |  |
| <u>FYE – 2023</u>                                         | <u>FYE – 2024</u>   | <u>\$ Difference</u> | <u>% Increase/Decrease</u> |  |  |  |  |
| \$2,111,934.33                                            | \$2,235,474.47      | \$123,540.14         | 6% Increase                |  |  |  |  |