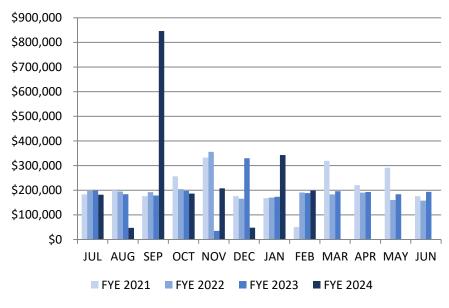

# SEWER FUND - OVERVIEW OF REVENUE<sup>+</sup>

| FYE 2023    | Revenue               | FYE 2024    | Revenue        |
|-------------|-----------------------|-------------|----------------|
| JUL 2022    | \$198,793.41          | JUL 2023    | \$181,630.18   |
| AUG 2022    | \$184,016.63          | AUG 2023    | \$47,369.58*   |
| SEP 2022    | \$178,594.97          | SEP 2023    | \$846,023.83** |
| OCT 2022    | \$197 <i>,</i> 643.63 | OCT 2023    | \$186,519.01   |
| NOV 2022    | \$35,289.35           | NOV 2023    | \$207,674.70   |
| DEC 2022    | \$330,057.34          | DEC 2023    | \$47,972.68*** |
| JAN 2023    | \$173,065.25          | JAN 2024    | \$342,836.87   |
| FEB 2023    | \$188,135.16          | FEB 2024    | \$198,914.78   |
| MAR 2023    | \$195 <i>,</i> 835.85 | MAR 2024    |                |
| APR 2023    | \$193,135.49          | APR 2024    |                |
| MAY 2023    | \$183 <i>,</i> 838.49 | MAY 2024    |                |
| JUN 2023    | \$193 <i>,</i> 805.49 | JUN 2024    |                |
| YTD         | \$2,252,211.06        | YTD         | \$2,058,941.63 |
| % of BUDGET | 102%                  | % of BUDGET | 93%            |
| BUDGET      | \$2,215,000.00        | BUDGET      | \$2,209,500.00 |

+ Excludes donated sewer infrastructure

| Sewer Fund - Fiscal Year Revenue Comparison |                   |                      |                            |  |  |  |
|---------------------------------------------|-------------------|----------------------|----------------------------|--|--|--|
| As of February 2024                         |                   |                      |                            |  |  |  |
| <u>FYE – 2023</u>                           | <u>FYE – 2024</u> | <u>\$ Difference</u> | <u>% Increase/Decrease</u> |  |  |  |
| \$1,485,595.74                              | \$2,058,941.63    | \$573,345.89         | 28% Increase               |  |  |  |

\*August revenues received in September 2023

\*\*September revenue include \$500,000 RIA Grant funds received

\*\*\*December revenues received in January 2024