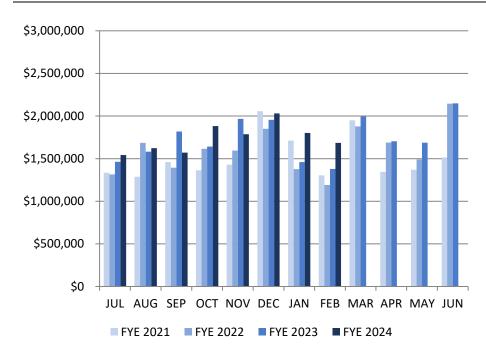

#### **GENERAL FUND - OVERVIEW OF REVENUE**

| \$9,000,000 |                                                                                                                                             | FYE 2023                               | Revenue         | FYE 2024                               | Revenue         |
|-------------|---------------------------------------------------------------------------------------------------------------------------------------------|----------------------------------------|-----------------|----------------------------------------|-----------------|
| \$8,000,000 |                                                                                                                                             | JUL 2022                               | \$255,034.15    | JUL 2023                               | \$217,752.18    |
|             |                                                                                                                                             | AUG 2022                               | \$328,540.23    | AUG 2023                               | \$553,674.88    |
| \$7,000,000 |                                                                                                                                             | SEP 2022                               | \$392,396.09    | SEP 2023                               | \$460,090.62    |
| \$6,000,000 |                                                                                                                                             | OCT 2022                               | \$857,732.78    | OCT 2023                               | \$923,305.87    |
|             |                                                                                                                                             | NOV 2022                               | \$592,287.57    | NOV 2023                               | \$882,829.47    |
| \$5,000,000 |                                                                                                                                             | DEC 2022                               | \$2,027,064.25  | DEC 2023                               | \$818,366.13    |
| \$4,000,000 |                                                                                                                                             | JAN 2023                               | \$5,391,747.55  | JAN 2024                               | \$7,773,924.94  |
| + .,,       |                                                                                                                                             | FEB 2023                               | \$4,849,177.62  | FEB 2024                               | \$4,681,125.83  |
| \$3,000,000 |                                                                                                                                             | MAR 2023                               | \$1,158,431.96  | MAR 2024                               |                 |
| \$2,000,000 |                                                                                                                                             | APR 2023                               | \$1,314,027.15  | APR 2024                               |                 |
| \$2,000,000 |                                                                                                                                             | MAY 2023                               | \$1,306,390.13  | MAY 2024                               |                 |
| \$1,000,000 |                                                                                                                                             | JUN 2023                               | \$3,165,798.04  | JUN 2024                               |                 |
| 4.5         |                                                                                                                                             | Year to Date<br>Other                  | \$395,592.70    | Year to Date<br>Other                  | \$63,372.34     |
| \$0         |                                                                                                                                             | Financing                              |                 | Financing                              |                 |
|             | JUL AUG SEP OCT NOV DEC JAN FEB MAR APR MAY JUN                                                                                             | Sources<br>YTD                         | 622 024 220 22  | Sources<br>YTD                         | \$16 274 AA2 26 |
|             | ■ FYE 2021 ■ FYE 2022 ■ FYE 2023 ■ FYE 2024                                                                                                 | Revenue*                               | \$22,034,220.22 | Revenue*                               | \$16,374,442.26 |
| г           |                                                                                                                                             | % of BUDGET                            | 99%             | % of BUDGET                            | 69%             |
|             | <u>General Fund - Fiscal Year Revenue Comparison</u>                                                                                        | BUDGET                                 | \$21,200,964.00 | BUDGET                                 | \$22,756,038.00 |
|             | As of February 2024   FYE – 2023 FYE – 2024 \$ Difference % Increase/Decrease   \$14,676,965.60 \$16,374,442.26 \$1,697,476.66 10% Increase | Budgeted Other<br>Financing<br>Sources | \$1,137,005.00  | Budgeted Other<br>Financing<br>Sources | \$823,697.00    |
| L           |                                                                                                                                             | TOTAL                                  | \$22,337,969.00 | TOTAL                                  | \$23,579,735.00 |

\*YTD Revenue includes other financing sources (Proceeds disposal of assets/Insurance Proceeds/Transfers from Special Revenue) Other Financing Sources:

| Year-to-Date Other Financing Sources: | <u>\$63</u> , | 372.34 |
|---------------------------------------|---------------|--------|
| Transfer from PW Enterprise Fund      | <u>\$</u>     | 0.00   |
| Insurance Proceeds                    | \$30,         | 890.40 |
| Proceeds on Disposals Capital Assets  | \$32 <i>,</i> | 481.94 |