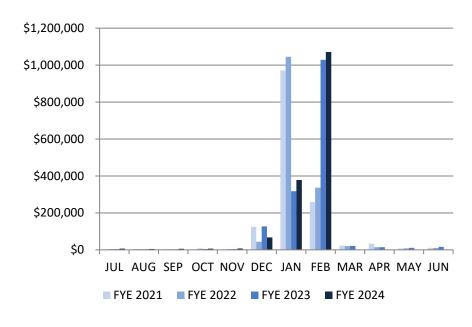

#### **SPECIAL REVENUE FUND – OVERVIEW OF REVENUE**

\*State budget allocation received for street scape project in the amount of \$1,000,000

| Special Revenue - Fiscal Year Revenue Comparison |                     |                      |                            |  |  |  |  |
|--------------------------------------------------|---------------------|----------------------|----------------------------|--|--|--|--|
|                                                  | As of February 2024 |                      |                            |  |  |  |  |
| <u>FYE – 2023</u>                                | <u>FYE – 2024</u>   | <u>\$ Difference</u> | <u>% Increase/Decrease</u> |  |  |  |  |
| \$2,117,491.89                                   | \$3,640,336.13      | \$1,522,844.24       | 42% Increase               |  |  |  |  |