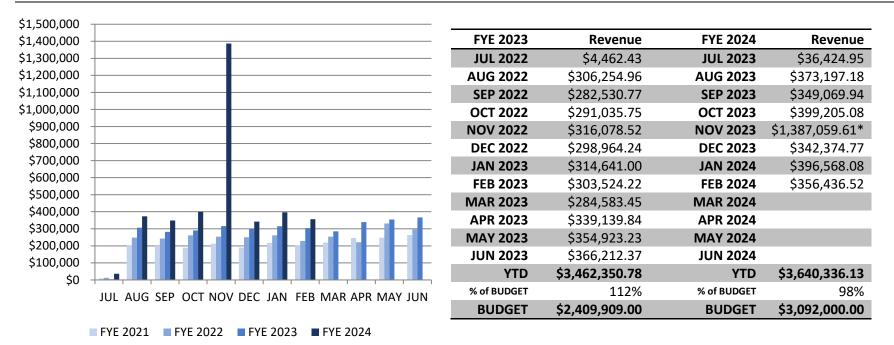

#### **SPECIAL REVENUE FUND – OVERVIEW OF REVENUE**

\*State budget allocation received for street scape project in the amount of \$1,000,000

| Special Revenue - Fiscal Year Revenue Comparison |                     |                      |                            |  |  |  |  |
|--------------------------------------------------|---------------------|----------------------|----------------------------|--|--|--|--|
|                                                  | As of February 2024 |                      |                            |  |  |  |  |
| <u>FYE – 2023</u>                                | <u>FYE – 2024</u>   | <u>\$ Difference</u> | <u>% Increase/Decrease</u> |  |  |  |  |
| \$2,117,491.89                                   | \$3,640,336.13      | \$1,522,844.24       | 42% Increase               |  |  |  |  |