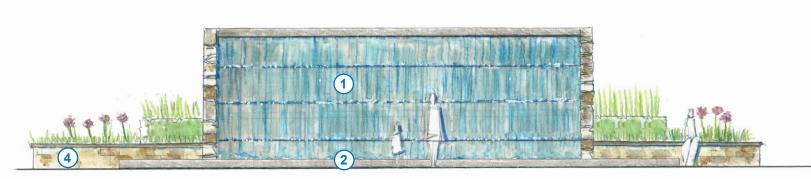

20'

0

FOUNTAIN PLAN

- (1) WATER WALL
- 2 LOWER BASIN
- 3 WEIR
- (4) SEAT WALL + PLANTER EDGE

GRANITE CLAD WITH WATER SHEETING

WATER WALL ELEVATION

WEIR + LOWER POOL

WATER WALL SECTION