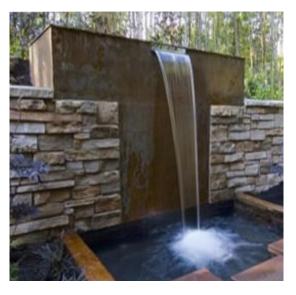

20'

0

FOUNTAIN PLAN

- (1) WATER WALL
- 2 LOWER BASIN
- 3 WEIR
- (4) SEAT WALL + PLANTER EDGE

GRANITE CLAD WITH WATER SHEETING

WATER WALL ELEVATION

WEIR + LOWER POOL

WATER WALL SECTION