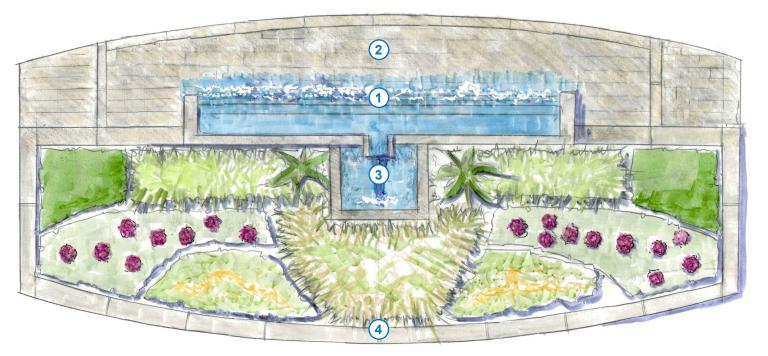

20'

0

FOUNTAIN PLAN

- (1) WATER WALL
- 2 LOWER BASIN
- 3 WEIR
- (4) SEAT WALL + PLANTER EDGE

GRANITE CLAD WITH WATER SHEETING

WATER WALL ELEVATION

WEIR + LOWER POOL

WATER WALL SECTION