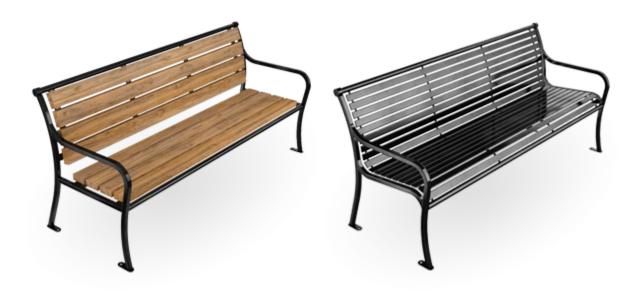

SITESCAPES: AVONDALE BENCHES

SITESCAPES: NEW CASTLE (PEWTER COLOR)

MAGLIN: OGDEN BENCH

SITESCAPES: ATHENS BIKE RACK

### **SITE FURNITURE**

SMITH STEEL WORKS: CLASSIC PICNIC TABLE

SITESCAPES: CITY VIEW FREE STANDING CHAIR AND FOUR LEG TABLE

FORMS & SURFACES: APTOS PED POLE

FORMS & SURFACES: APTOS BOLLARD