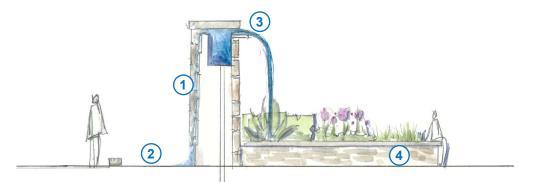

20'

0

FOUNTAIN PLAN

- (1) WATER WALL
- 2 LOWER BASIN
- 3 WEIR
- (4) SEAT WALL + PLANTER EDGE

GRANITE CLAD WITH WATER SHEETING

WATER WALL ELEVATION

WEIR + LOWER POOL

WATER WALL SECTION