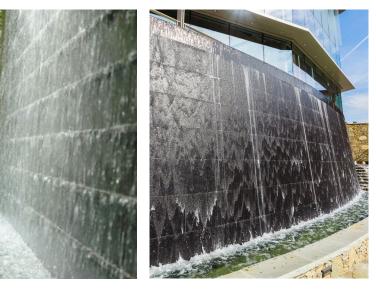

20'

0

FOUNTAIN PLAN

- (1) WATER WALL
- 2 LOWER BASIN
- 3 WEIR
- (4) SEAT WALL + PLANTER EDGE

GRANITE CLAD WITH WATER SHEETING

WATER WALL ELEVATION

WEIR + LOWER POOL

WATER WALL SECTION