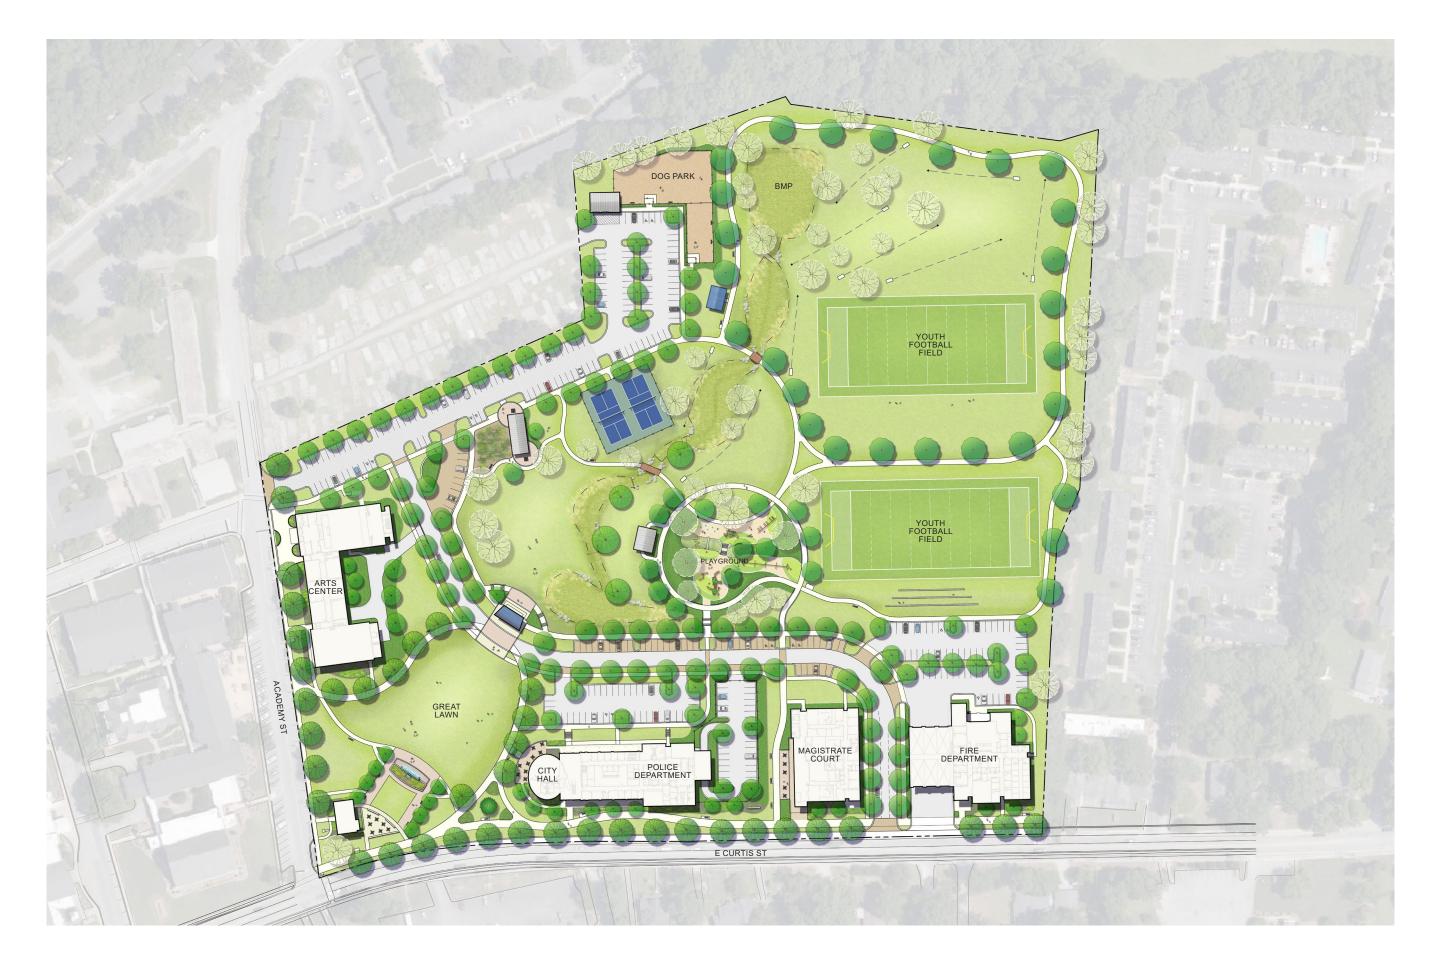

## **SIMPSONVILLE PARK**

SITE PLAN VISION PACKAGE 09.27.2022















# **GREAT LAWN**

- 1 GREAT LAWN
- 2 STAGE PAVILION
- 3 FOUNTAIN FEATURE
- 4 PATIO + TABLES
- 5 HOLIDAY TREE
- 6 BIOSWALE





30'

60'

0



ColeJenest&Stone BOLTON & MENK, INC. SIMPSONVILLE PARK - SITE PLAN VISION PACKAGE 4777.00 | 09.27.2022 | CITY OF SIMPSONVILLE









# **PLAYGROUND**

- 1 LARGE PLAY EQUIPMENT
- 2 SMALL PLAY EQUIPMENT
- 3 PLAY HILL
- 4 CATTAIL MISTERS
- 5 SWINGS
- 6 ZIP-LINE







ColeJenest&Stone BOLTON & MENK, INC. SIMPSONVILLE PARK - SITE PLAN VISION PACKAGE 4777.00 | 09.27.2022 | CITY OF SIMPSONVILLE





20'

0



FOUNTAIN PLAN



- (1) WATER WALL
- 2 LOWER BASIN
- 3 WEIR
- (4) SEAT WALL + PLANTER EDGE



GRANITE CLAD WITH WATER SHEETING



WATER WALL ELEVATION







WEIR + LOWER POOL

WATER WALL SECTION



SITESCAPES: AVONDALE BENCHES



SITESCAPES: