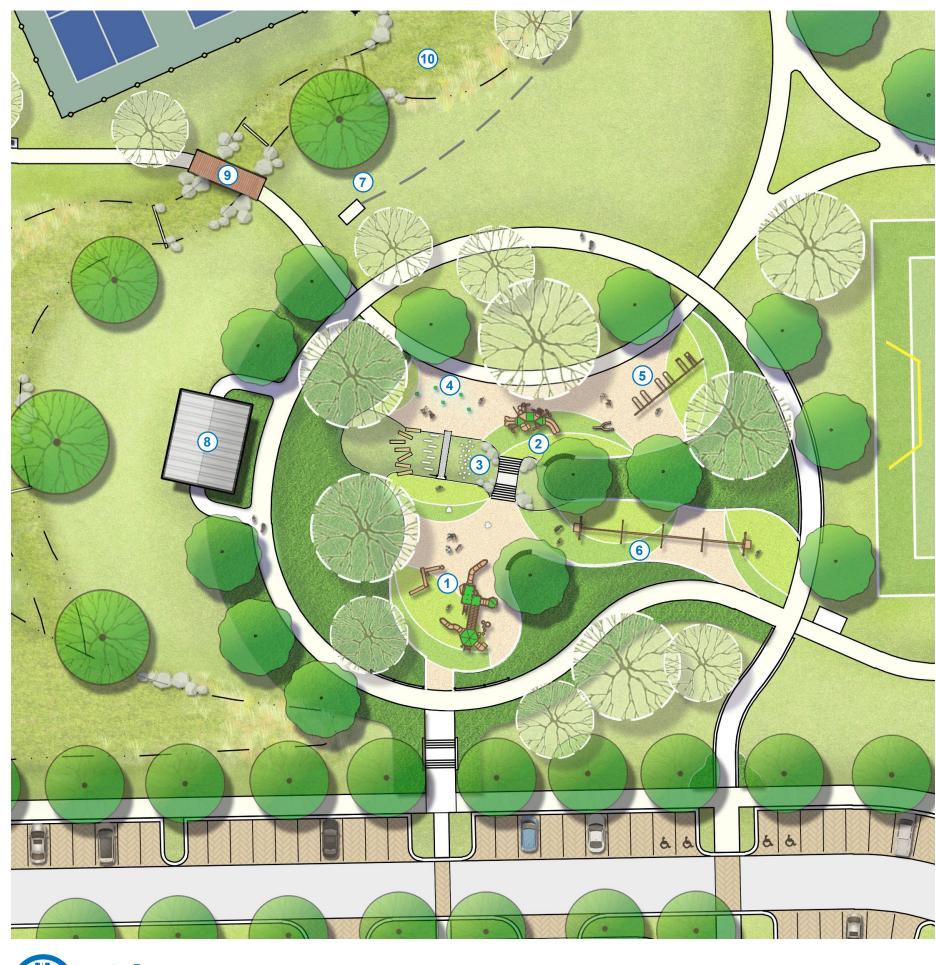

# **PLAYGROUND**

- 1 LARGE PLAY EQUIPMENT
- 2 SMALL PLAY EQUIPMENT
- 3 PLAY HILL
- 4 CATTAIL MISTERS
- 5 SWINGS
- 6 ZIP-LINE

ColeJenest&Stone BOLTON & MENK, INC. SIMPSONVILLE PARK - SITE PLAN VISION PACKAGE 4777.00 | 09.27.2022 | CITY OF SIMPSONVILLE