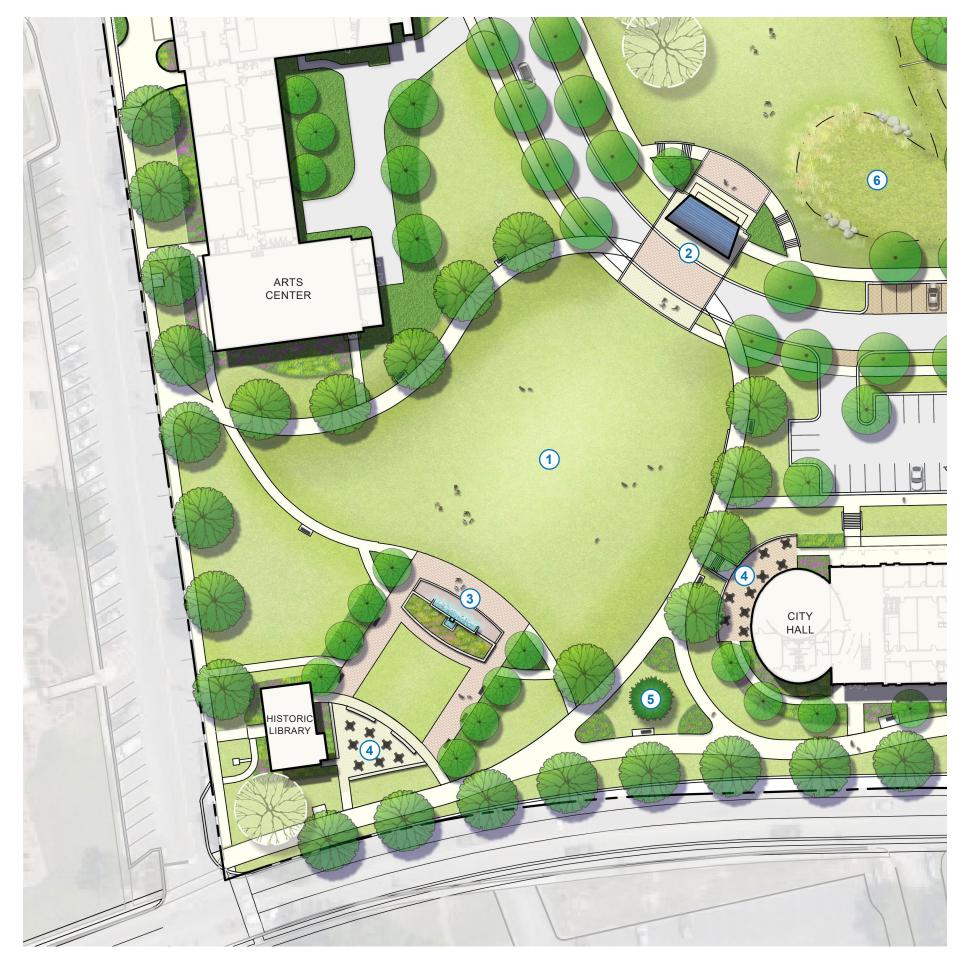

# **GREAT LAWN**

- 1 GREAT LAWN
- 2 STAGE PAVILION
- 3 FOUNTAIN FEATURE
- 4 PATIO + TABLES
- 5 HOLIDAY TREE
- 6 BIOSWALE

30'

60'

0

ColeJenest&Stone BOLTON & MENK, INC. SIMPSONVILLE PARK - SITE PLAN VISION PACKAGE 4777.00 | 09.27.2022 | CITY OF SIMPSONVILLE