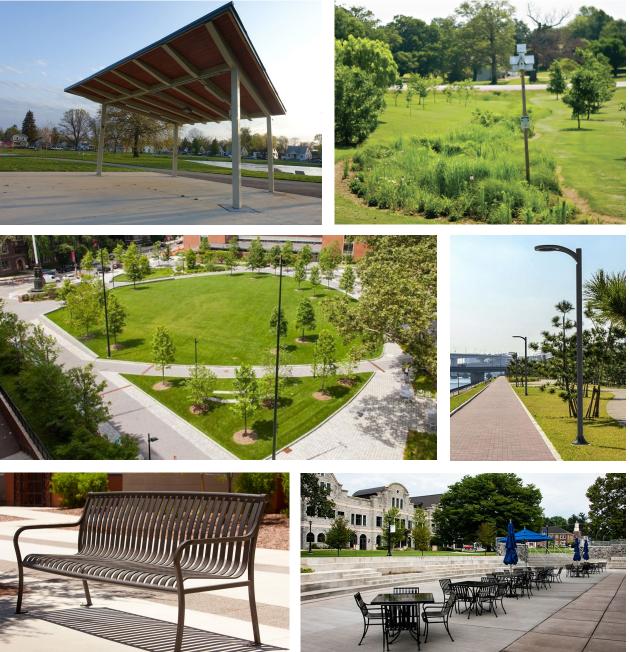

### **SITE FURNITURE**

SMITH STEEL WORKS: CLASSIC PICNIC TABLE

SITESCAPES: CITY VIEW FREE STANDING CHAIR AND FOUR LEG TABLE

FORMS & SURFACES: APTOS PED POLE

FORMS & SURFACES: APTOS BOLLARD