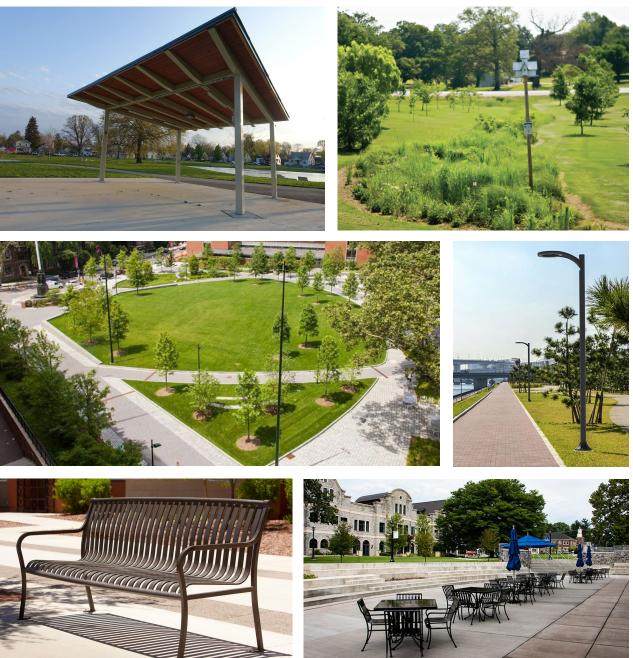

SITESCAPES: AVONDALE BENCHES

SITESCAPES: NEW CASTLE (PEWTER COLOR)

MAGLIN: OGDEN BENCH

SITESCAPES: ATHENS BIKE RACK

### **SITE FURNITURE**

SMITH STEEL WORKS: CLASSIC PICNIC TABLE

SITESCAPES: CITY VIEW FREE STANDING CHAIR AND FOUR LEG TABLE

FORMS & SURFACES: APTOS PED POLE

FORMS & SURFACES: APTOS BOLLARD

#### HOLOPHANE: CHARLESTON POLE LIGHT

LARGE PLAY EQUIPMENT

SMALL PLAY EQUIPMENT

ColeJenest&Stone BOLTON & MENK, INC. SIMPSONVILLE PARK - SITE PLAN VISION PACKAGE