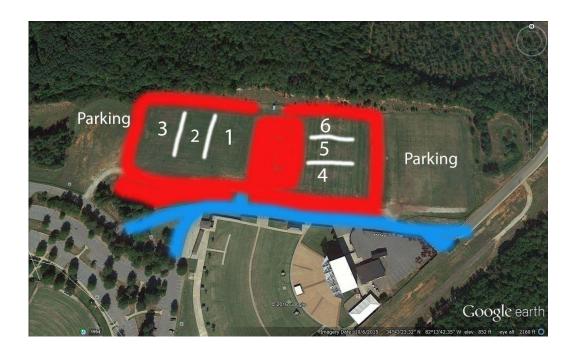

### **Simpsonville Youth Tackle Football**

This schedule is for July 17 through August 24 only – once games begin we will take call in or email schedule requests weekly.

The field and parking map here is for the safety of those on the fields and watching please follow:

- 1. Areas in RED no vehicles other than Recreation or Park Staff
- 2. Areas in BLUE NO PARKING through traffic only
- 3. The grass areas on either side of the fields are for parking, do not block the entrance/exit.