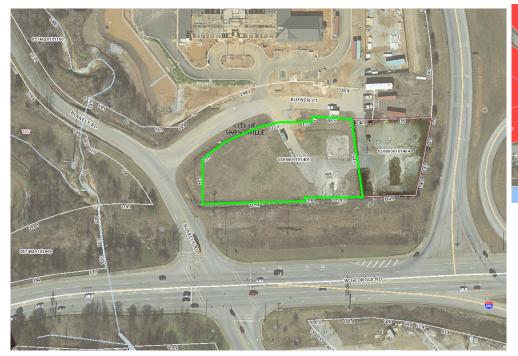

#### **LOCATION & SITE DESCRIPTION**

This parcel is located on along W. Georgia Rd, with street frontage to Blakely Dr, Off-ramp from I-385 S., and Kufner Ct. The site is currently undeveloped land.

## Aerial Map

B-G (Business General)

R-OI (Resid. Neighborhood, Office & Institution)

I-1 (Industrial) Greenville County

# 510 W. Georgia Rd. Simpsonville, SC 29680