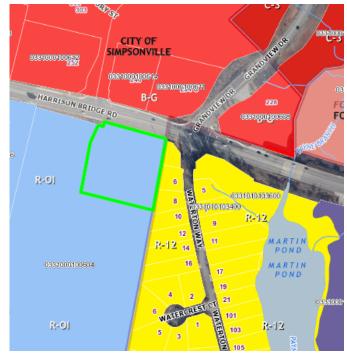

| Building Design Review                            |
| Meeting Location:    | 118 NE Main St (City Hall) Simpsonville, SC 29681 |
| Docket#:             | SP-2024-02                                        |
| Attachments:         | Location Map                                      |

### REQUEST

The City of Simpsonville Planning Department has received a building design review for the new Chickfil-a restaurant, to allow for alternate fenestration designs.

#### **LOCATION & SITE DESCRIPTION**

This property is located in front of Bible Baptist Church, at 233 Harrison Bridge Rd.

#### **MORE INFORMATION**

For more information or inquire about the petition, contact the Simpsonville Planning & Zoning Department at 967-9526

## SP-2024-02 Building Design Review

# Aerial Map

## Zoning





### 233 Harrison Bride Rd.