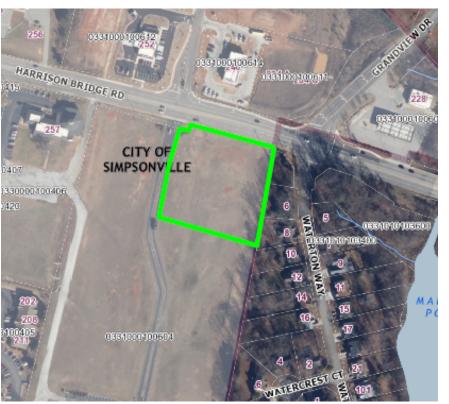

#### **LOCATION & SITE DESCRIPTION**

This property is located in front of Bible Baptist Church, at 233 Harrison Bridge Rd.

# Aerial Map