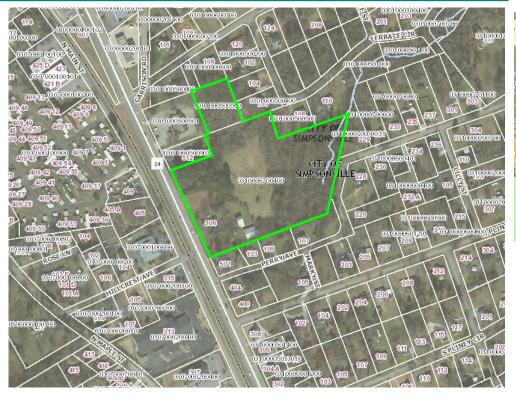

#### **LOCATION & SITE DESCRIPTION**

This parcel is located on NE Main St between Perry Avenue and Garrison Rd. Currently the two parcels are partially wooded land with an unoccupied home and two out structures.

# Aerial Map

# 506 NE Main St. Simpsonville, SC 29680