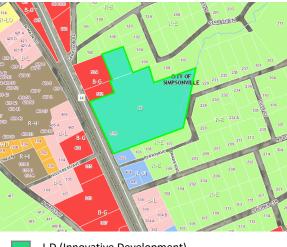

### **Current Zoning**

I-D (Innovative Development)
R-Hi (Residential High Density)
R-OI (Resid. Neighborhood, Office & Institution)
R-MID Residential Medium Density
R-LO Residential Low Density
B-L (Business Limited)
B-G (Business General)