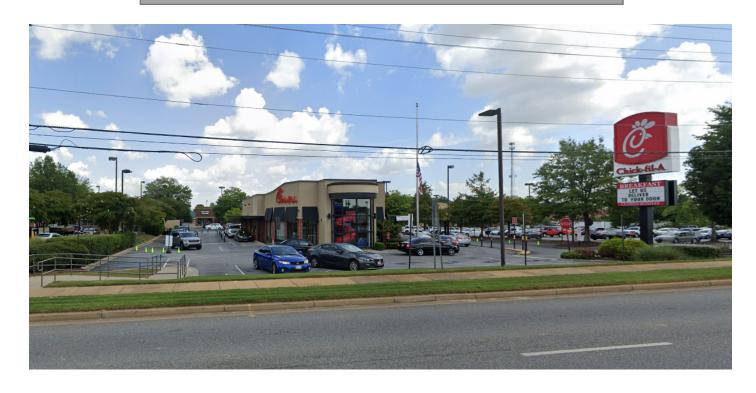

### REQUEST

The City of Simpsonville has received a building design review request for a commercial restaurant (Chick-fil-a) located at 659 Fairview Rd. (Tax Map# 0330.00-01-002.05)

The applicant is requesting review and approval for an alternate fenestration technique.

### **LOCATION & SITE DESCRIPTION**

This location is a quick service restaurant.