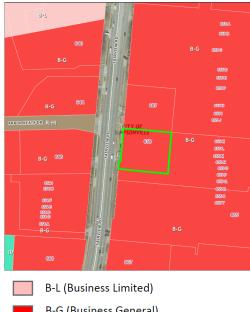

### REQUEST

The City of Simpsonville has received a building design review request for a commercial restaurant (Chick-fil-a) located at 659 Fairview Rd. (Tax Map# 0330.00-01-002.05)

The applicant is requesting review and approval for an alternate fenestration technique.

# Zoning

B-G (Business General)

R-Hi (Residential High Density)

I-D (Innovative Development)

659 Fairview Rd. Simpsonville, SC 29680