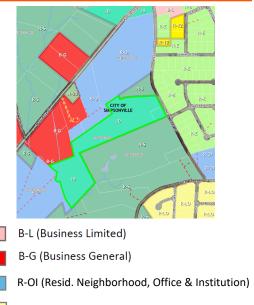

## **LOCATION & SITE DESCRIPTION**

This parcel is located on Neely Ferry Rd abutting Plain Elementary School.

# Zoning

R-LO (Residential Low Density)

R-S (Residential Suburban) Greenville County

612 Neely Ferry Rd. Simpsonville, SC 29680