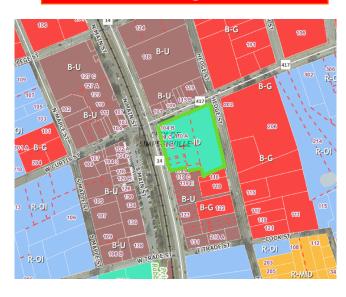

#### **LOCATION & SITE DESCRIPTION**

The Burdette Central ID is located at the corner of NE Main St & E. Curtis St.

## Zoning

- B-G (Business General)
- B-U (Business Urban)
- I-D (Innovative Development)
- R-OI (Residential Office & Institution)
- R-Mid (Residential Medium Density)

102 E. Curtis St Simpsonville, SC 29680