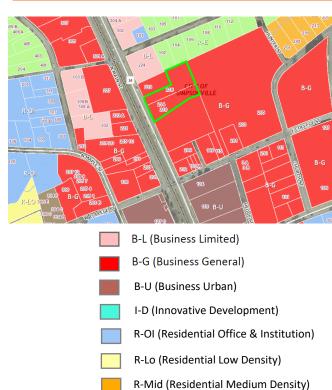

#### REQUEST

The City of Simpsonville has received a petition to rezone the properties at 210 & 216 NE Main St to ID (Innovative Development). (Tax Map# 0315.00-01-003.00 & 0315.00-01-002.00)

The applicant is proposing a multitenant restaurant / entertainment venue on the rear portion of the property.

#### **LOCATION & SITE DESCRIPTION**

These parcels are located on NE Main St just north of the intersection of NE Mains St. & W. College St. Currently the site consists of an outparcel stripe center along NE Main St with some accessory structures on the northeast corner of the property abutting the League Estate subdivision.

## Zoning

R-Hi (Residential High Density)