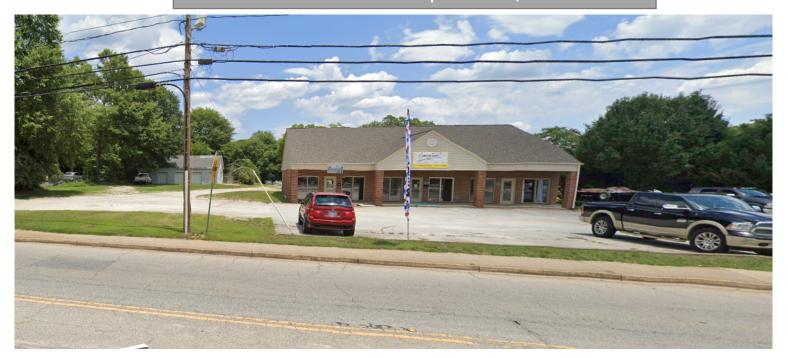

#### **LOCATION & SITE DESCRIPTION**

These parcels are located on NE Main St just north of the intersection of NE Mains St. & W. College St. Currently the site consists of an outparcel stripe center along NE Main St with some accessory structures on the northeast corner of the property abutting the League Estate subdivision.

# 210 & 216 NE Main St Simpsonville, SC 29681