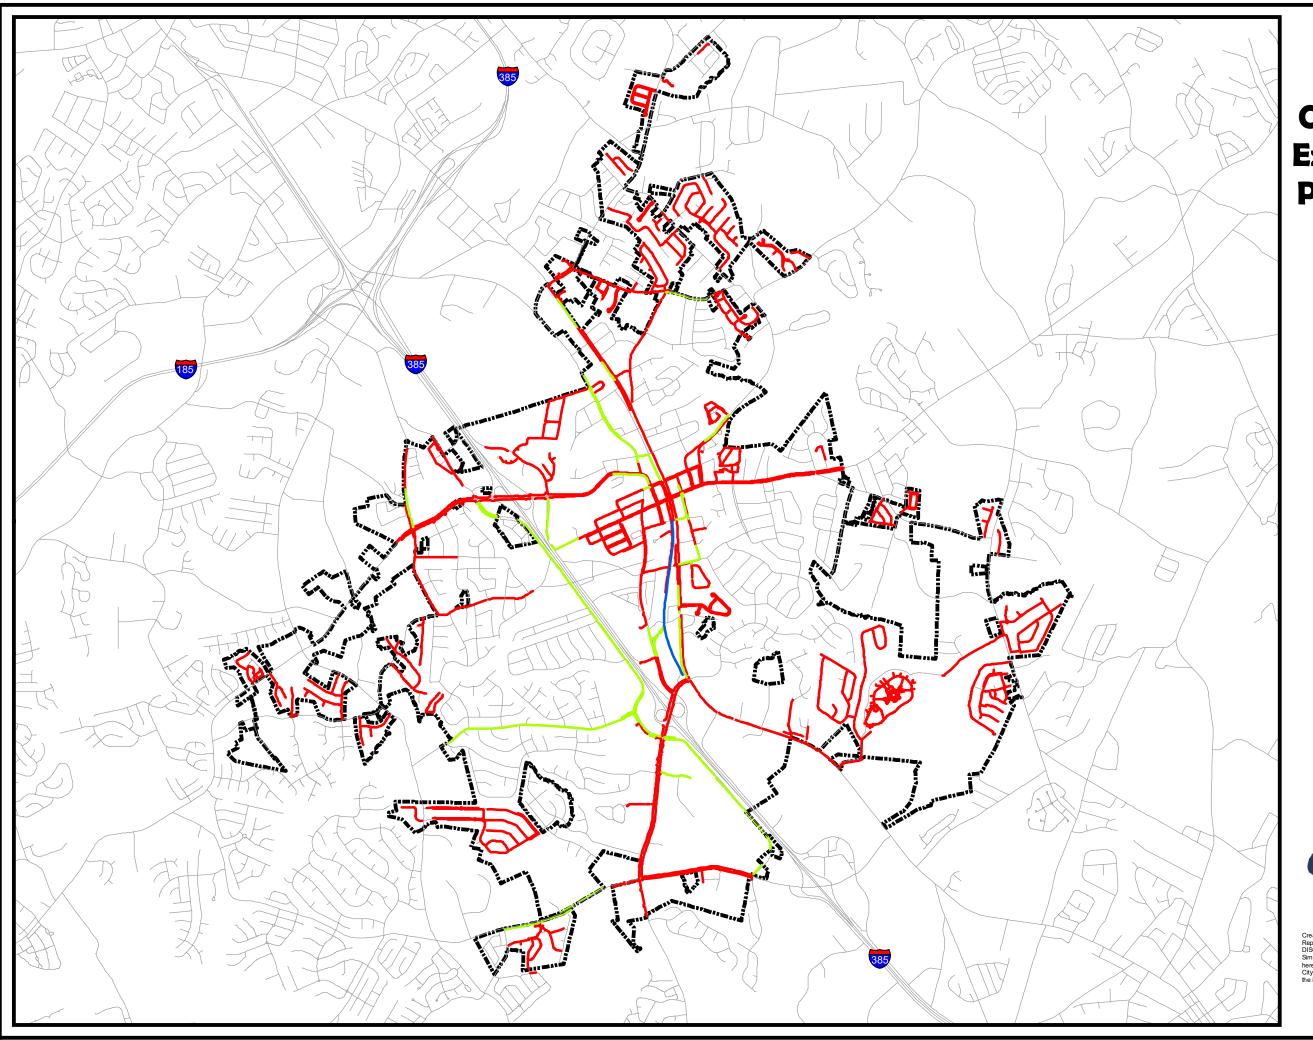

## MAP 8.2 City of Simpsonville Existing Sidewalks & Proposed Sidewalks

Created on October 26, 2020
Reproduction of this map is prohibited without permission from the City of Simpsonville.
DISCLAIMER: The information contained herein is for reference purposes only. The City of Simpsonville makes no warranty, express or implied, nor any guarantee as b information provided herein. The City of Simpsonville explicitly disclaims all representations and warranties. The City of Simpsonville assumes no liability for any errors, omissions, or inaccuracies in the information provided herein.