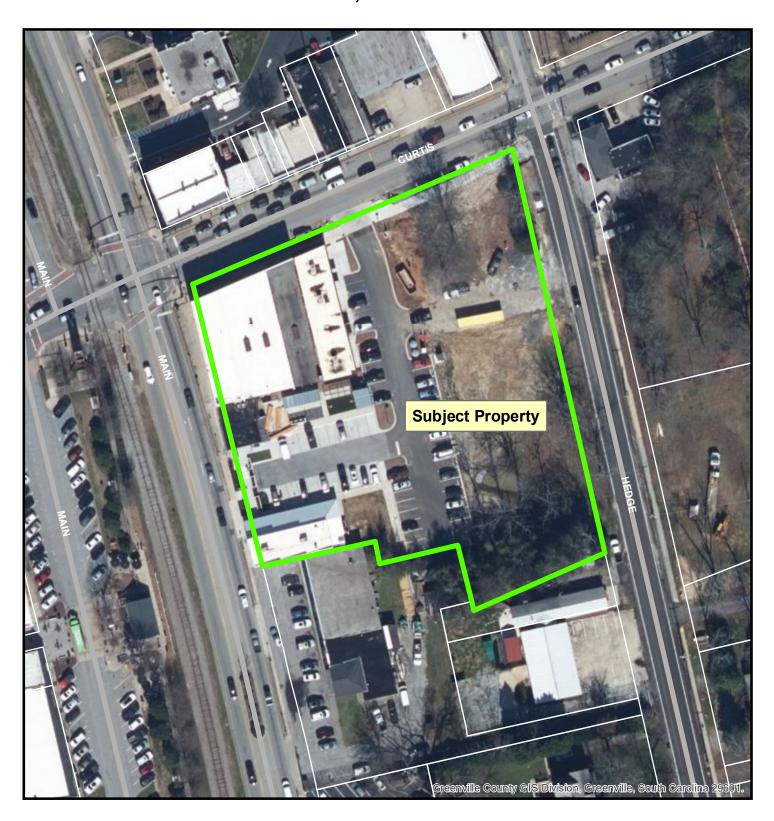

#### **LOCATION & SITE DESCRIPTION**

This location is located at the corner of SE Main St & E. Curtis St, commonly referred to as the Burdette building. (Tax Map# 0311.00-01-001.00). The applicant is looking to update the allowable uses within the development.

# SP-2020-08, Burdette Central

Created on October 23, 2020

Reproduction of this map is prohibited without permission from the City of Simpsonville.

DISCLAIMER: The information contained herein is for reference purposes only. The City of Simpsonville makes no warranty, express or implied, nor any guarantee as to information provided herein. The City of Simpsonville explicitly disclaims all presentations and warranties. The City of Simpsonville assumes no liability for any errors, omissions, or inaccuracies in the information provided herein.