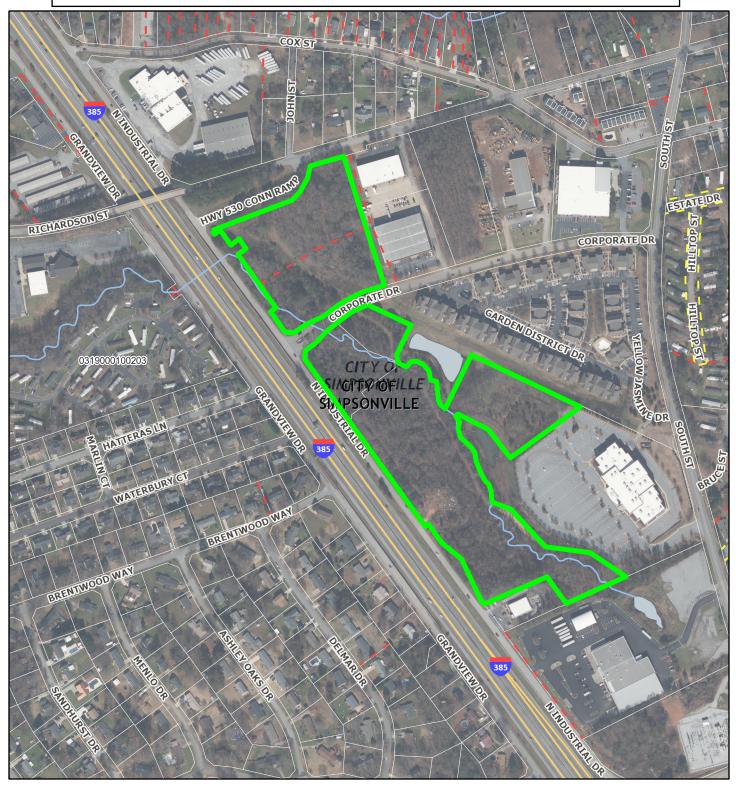

#### **LOCATION & SITE DESCRIPTION**

This location is located along N. Industrial Dr. and abuts Corporate Dr & the connection ramp to Richardson St. (Tax Map# 0319.00-01-009.00 & 0319.00-01-001.00). Currently this site is wooded land behind the IMAX Theatre.

# SP-2021-01 South St ID Hawthorne at the Mill

December 22, 2020

Greenville County GIS Division, Greenville, South Carolina., Greenville County GIS Division, Greenville, South Carolina, Greenville County, South Carolina GIS Division