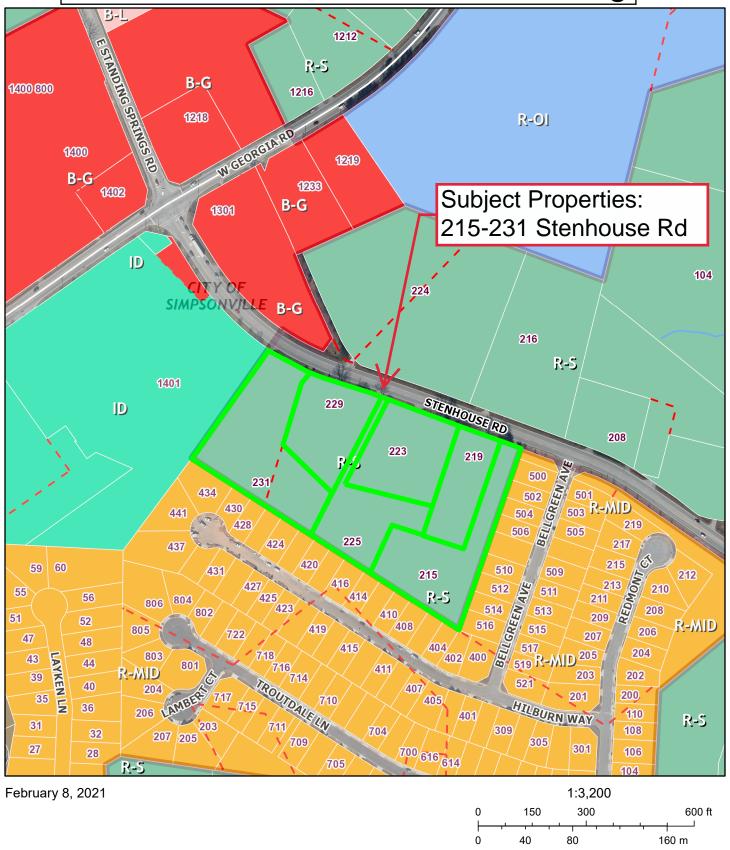

#### REQUEST

The City of Simpsonville has received a petition to annex/rezone properties along Stenhouse Rd. The applicant is seeking residential zoning of R-Hi Density.

#### **LOCATION & SITE DESCRIPTION**

This location is along Stenhouse Rd at properties: 215 Stenhouse Rd, 219 Stenhouse Rd, 223 Stenhouse Rd, 225 Stenhouse Rd. & 231 Stenhouse Rd. (Tax Map# 0574.05-01-014.04, 0574.05-01-014.05, 0574.05-01-014.03, 0574.05-01-014.07, 0574.05-01-014.00, & 0574.05-01-014.02).

## AXZ-2021-01 Annexation / Rezoning

Greenville County GIS Division, Greenville, South Carolina., Greenville County GIS Division, Greenville, South Carolina, Greenville County, South Carolina GIS Division