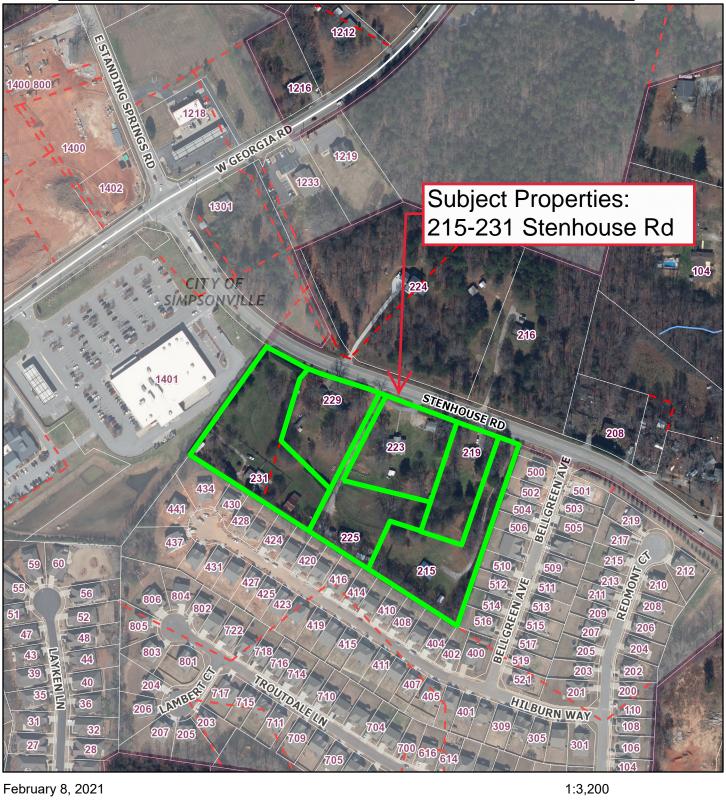

#### REQUEST

The City of Simpsonville has received a petition to annex/rezone properties along Stenhouse Rd. The applicant is seeking residential zoning of R-Hi Density.

#### **LOCATION & SITE DESCRIPTION**

This location is along Stenhouse Rd at properties: 215 Stenhouse Rd, 219 Stenhouse Rd, 223 Stenhouse Rd, 225 Stenhouse Rd. & 231 Stenhouse Rd. (Tax Map# 0574.05-01-014.04, 0574.05-01-014.05, 0574.05-01-014.03, 0574.05-01-014.07, 0574.05-01-014.00, & 0574.05-01-014.02).

# AXZ-2021-01 Annexation / Rezoning

300 600 ft 150 0 40 80 160 m

> Greenville County GIS Division, Greenville, South Carolina., Greenville County GIS Division, Greenville, South Carolina, Greenville County, South Carolina GIS Division