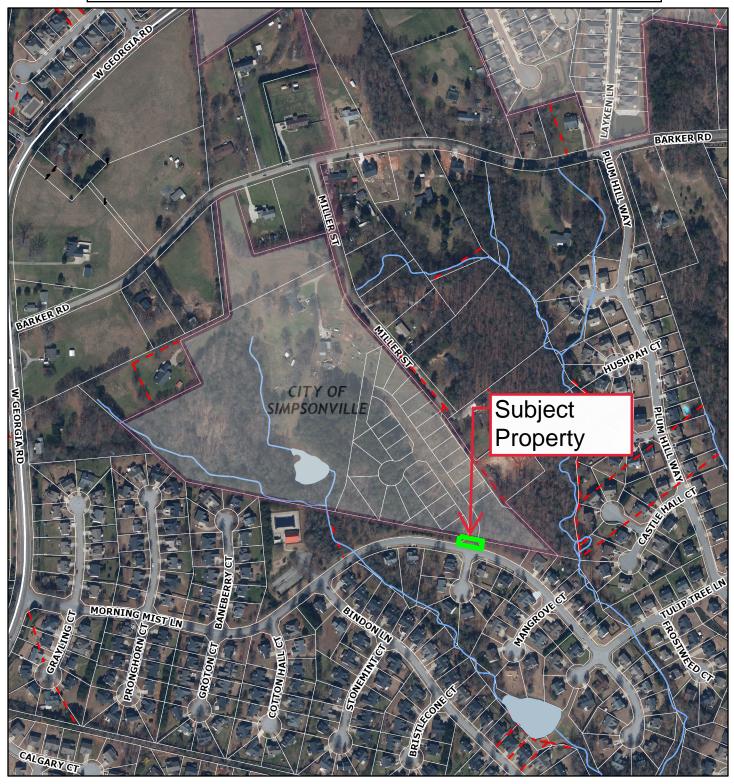

#### **LOCATION & SITE DESCRIPTION**

This request is for the small entrance portion of land to the newly developed Morning Mist Phase 5, at the intersection of Bucklick Creek Court & Morning Mist Lane (Tax Map# 0574.26-02-102.00)

## AXZ-2021-02 Annexation / Rezoning

February 8, 2021

Greenville County GIS Division, Greenville, South Carolina., Greenville County GIS Division, Greenville, South Carolina, Greenville County, South Carolina GIS Division