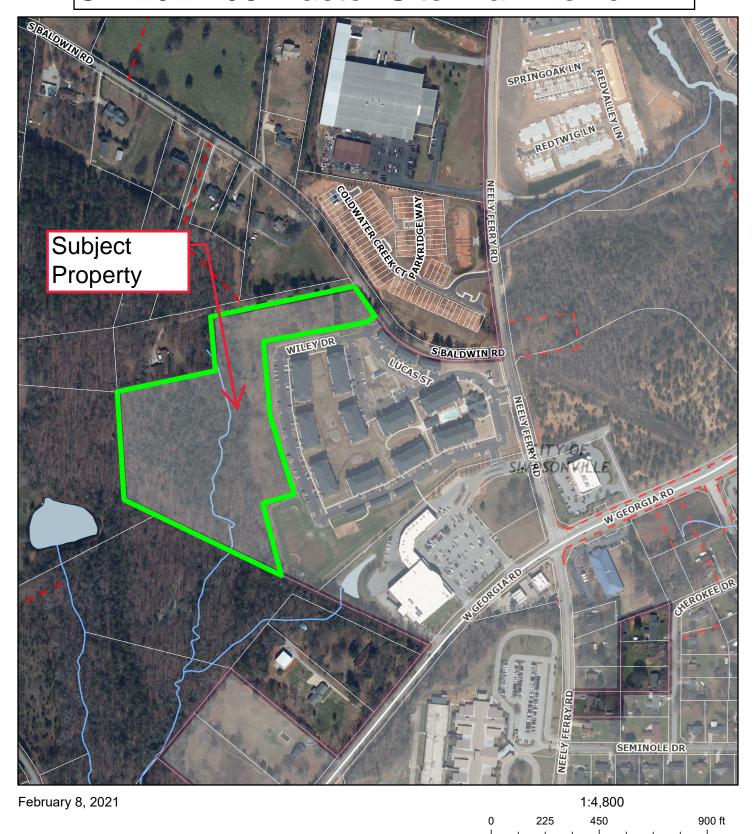

#### **LOCATION & SITE DESCRIPTION**

This parcel of land is currently a wooded tract, located behind Phase I to Water Leaf apartments along Baldwin Rd. (Tax Map# 0574.02-01.010.11).