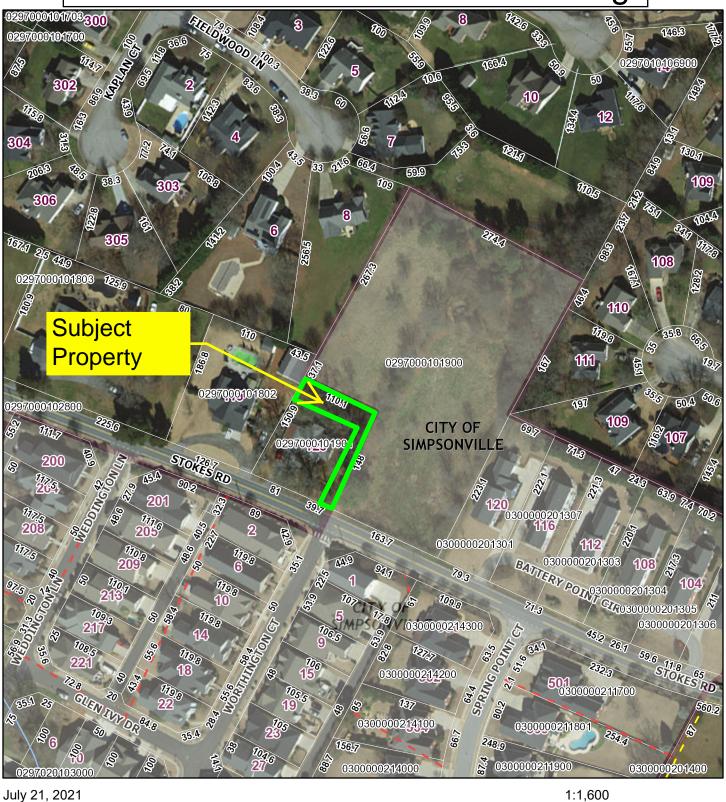

## REQUEST

The City of Simpsonville has received an application requesting annexation and rezoning of portions of land located on Stokes Rd.

The applicant is requesting a small portion of land to be annexed and attached to the recently annexed and rezoned property on Stokes Rd.

## **LOCATION & SITE DESCRIPTION**

The request is for property located on Stokes Rd abutting 123 Stokes Rd. Tax map numbers 0297.00-01-019.00.

Currently the site is a large, undeveloped parcel across from Worthington Ct of the Linden Park Subdivision.

# AXZ-2021-06 Annexation / Rezoning

Greenville County GIS Division, Greenville, South Carolina., Greenville County GIS Division, Greenville, South Carolina, Greenville County, South Carolina GIS Division