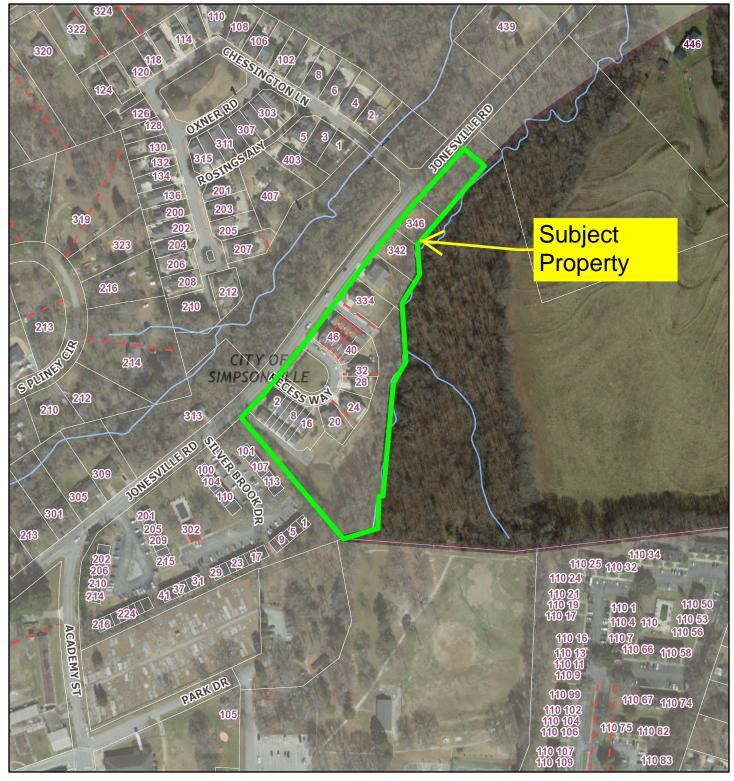

### **LOCATION & SITE DESCRIPTION**

This location is located on Jonesville Rd across from the Redfearn Subdivision in Simpsonville, SC. Tax Map# 0316.00-01-002.01

# SP-2021-06 Village at Redfearn Master Site Plan

Greenville County GIS Division, Greenville, South Carolina., Greenville County GIS Division, Greenville, South Carolina, Greenville County, South Carolina GIS Division