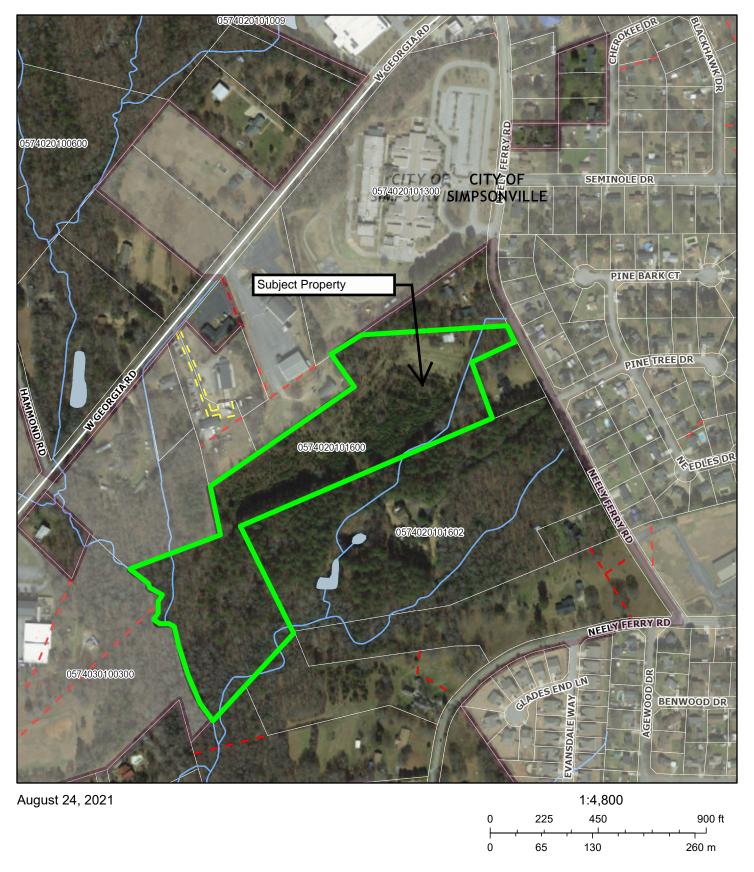

#### **LOCATION & SITE DESCRIPTION**

The request is for property located on Neely Ferry Rd at 612 Neely Ferry Rd just south of Plain Elementary School. Tax map numbers 0574.02-01-016.00.

Currently the portion for the request is undeveloped & wooded land.

# AXZ-2021-07 Annex / Rezone 612 Neely Ferry Rd

Greenville County GIS Division, Greenville, South Carolina., Greenville County GIS Division, Greenville, South Carolina, Greenville County, South Carolina GIS Division