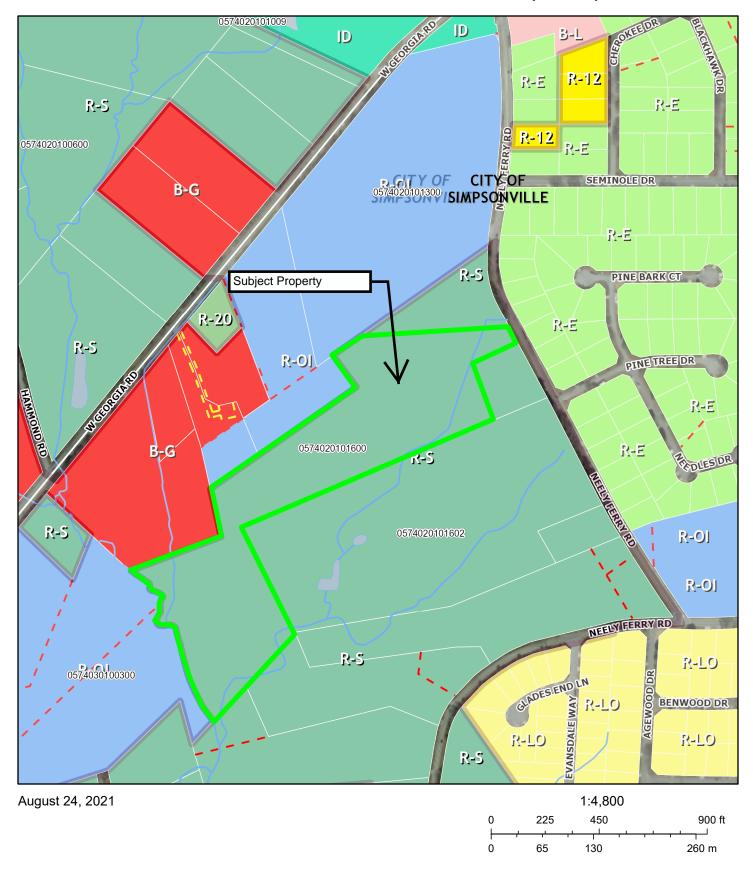

#### REQUEST

The City of Simpsonville has received an application requesting annexation and rezoning of portions of land located on Neely Ferry Rd.

The applicant is requesting a portion of land to be annexed and rezoned to R-Mid zoning.

## AXZ-2021-07 Annex / Rezone 612 Neely Ferry Rd

Greenville County GIS Division, Greenville, South Carolina., Greenville County GIS Division, Greenville, South Carolina, Greenville County, South Carolina GIS Division