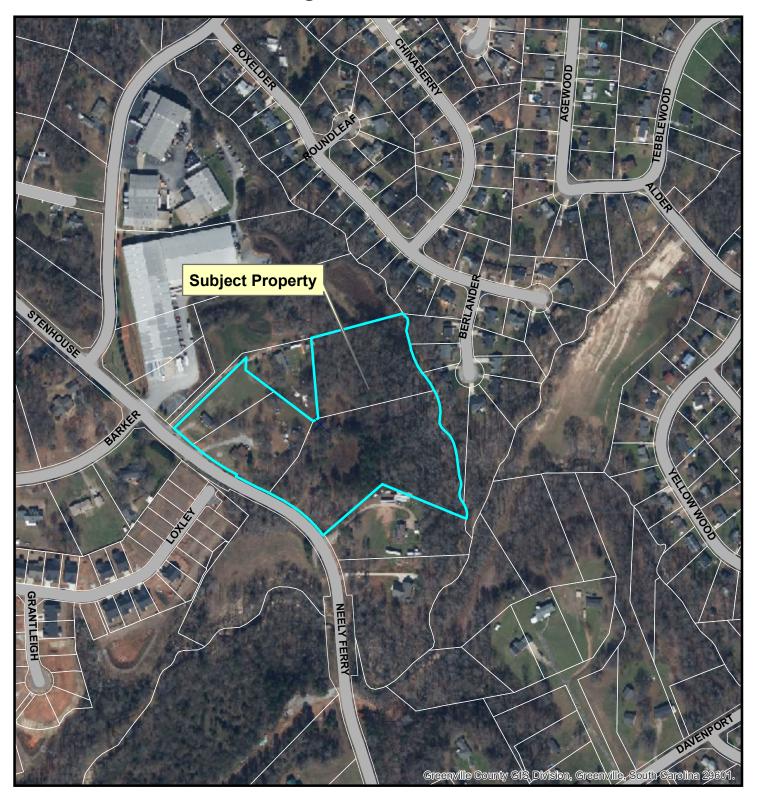

### **REQUEST**

The City of Simpsonville has received a request for a Site Plan Review for the Magnolia Glen subdivision.

#### **LOCATION & SITE DESCRIPTION**

This site is located at 1007 Neely Ferry Rd. Simpsonville, SC. Tax Map# 0574.03-01-019.16, 0574.03.01-019.01, & 0574.03-01-019.06, just south of Barker Rd.