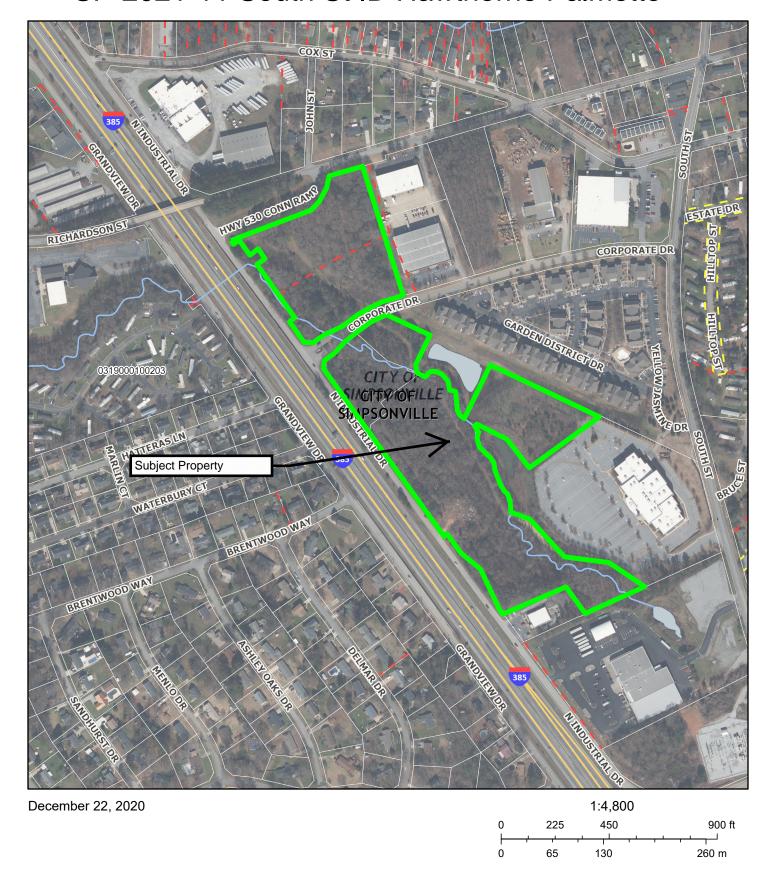

## **LOCATION & SITE DESCRIPTION**

This site is located along N. Industrial Dr & Corporate Dr behind the IMAX theater. Tax Map# 0319.00-01-001.00 & 0319.00-01-009.00

# SP-2021-11 South St ID Hawthorne Palmetto

Greenville County GIS Division, Greenville, South Carolina., Greenville County GIS Division, Greenville, South Carolina, Greenville County, South Carolina GIS Division