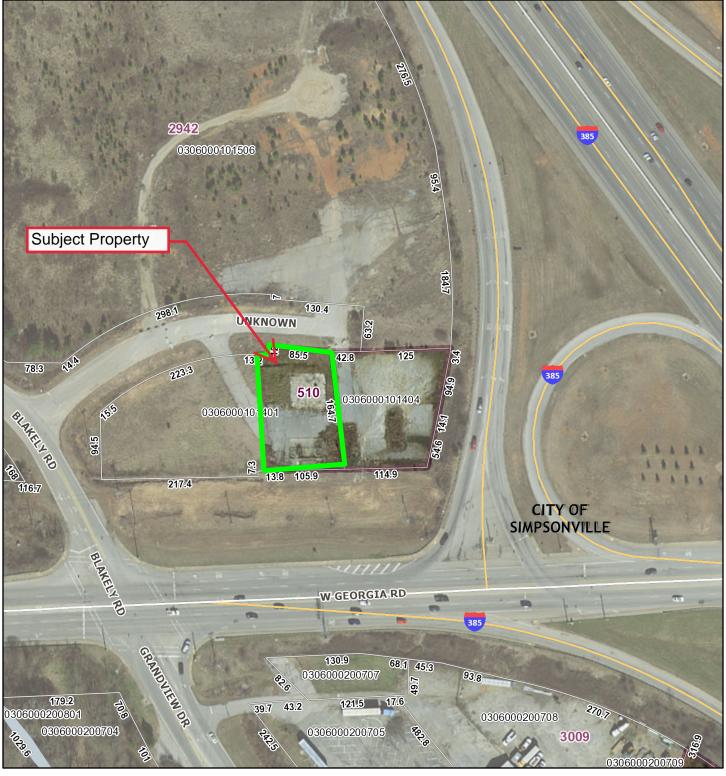

### **LOCATION & SITE DESCRIPTION**

This request is for undeveloped land at 510 W. Georgia Rd which fronts W. Georgia Rd., Blakely Rd., & "Unknown Road".

# AXZ-2021-09 Portion of land at 510 W. Georgia Rd

November 15, 2021

Greenville County GIS Division, Greenville, South Carolina., Greenville County GIS Division, Greenville, South Carolina, Greenville County, South Carolina GIS Division