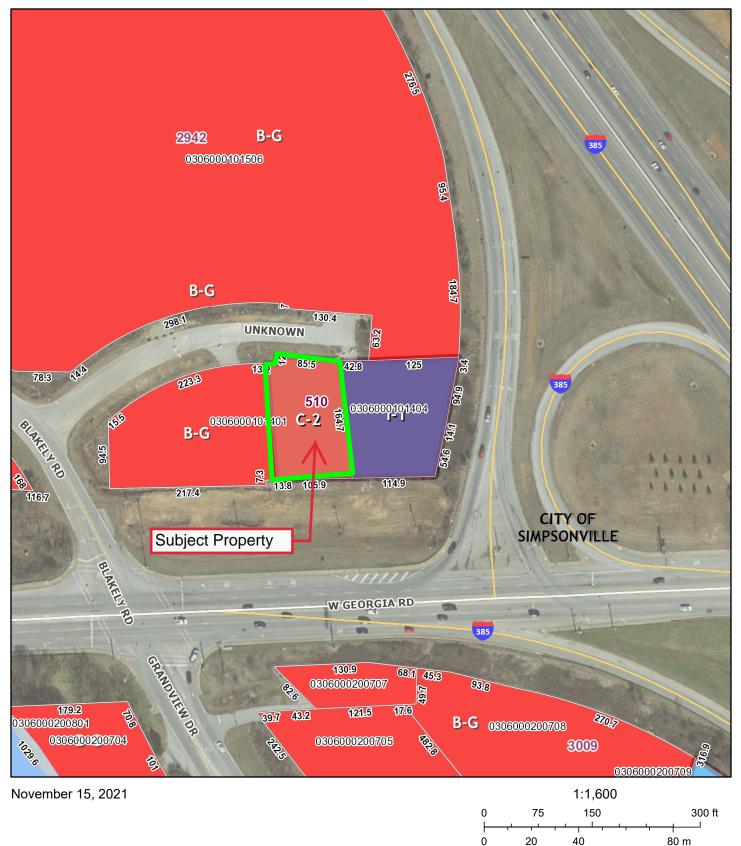

#### REQUEST

The City of Simpsonville has received an application requesting annexation & rezoning of portion of land located at 510 W. Georgia Rd.

This parcel is split zoned, and the applicant is requesting to annex the small portion into the City as B-G.

## AXZ-2021-09 Portion of land at 510 W. Georgia Rd

Greenville County GIS Division, Greenville, South Carolina., Greenville County GIS Division, Greenville, South Carolina, Greenville County, South Carolina GIS Division