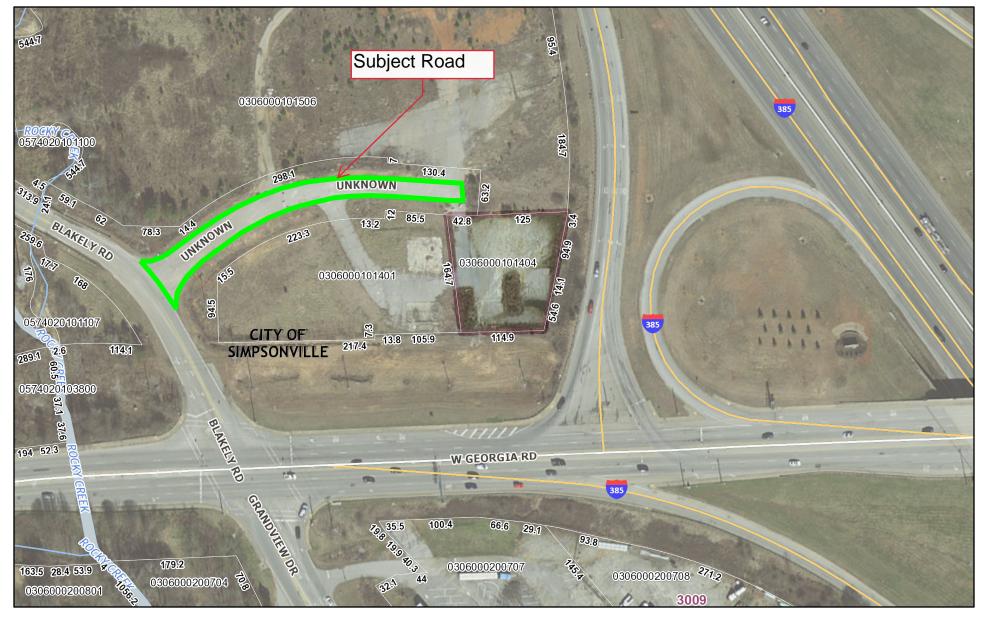

## REQUEST

The City of Simpsonville is being requested to name an unknown road for addressing purposes. The road is currently named "Unknown Road" and identified as State Road 1170.

## **LOCATION & SITE DESCRIPTION**

This road is located off of Blakely Rd near W. Georgia Rd and is approximately 457 linear feet.