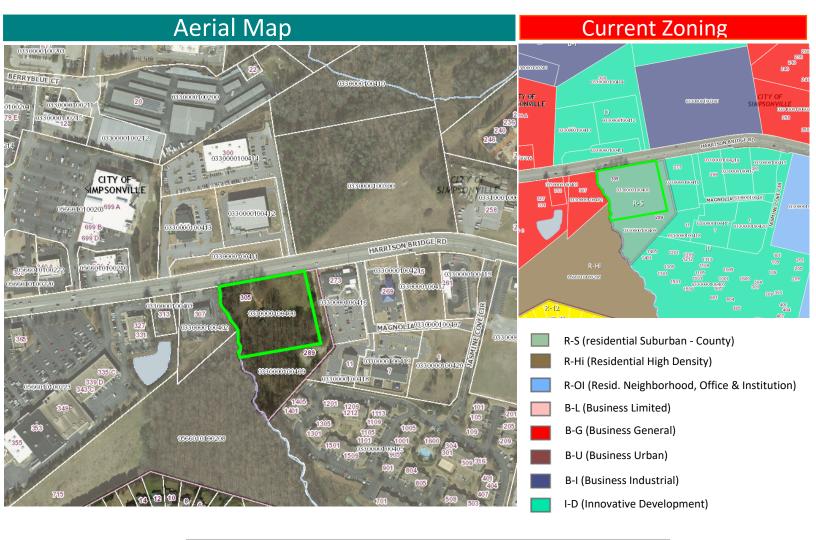

### **REQUEST**

The City of Simpsonville has received an application requesting annexation and rezoning of land located at 305 Harrison Bridge Rd. (Tax Map# 0330.00-01-004.00)

The applicant is requesting to rezone this property from R-S in Greenville County to B-G (Business General) in the City of Simpsonville. The applicant is seeking to prepare the site for future commercial use.

### **LOCATION & SITE DESCRIPTION**

This parcel is located on Harrison Bridge Rd across from Bee Safe Storage. This parcel is partially clear land with some woods present.

# AXZ-2022-01 Annexation / Rezoning to B-G

# 305 Harrison Bridge Rd. Simpsonville, SC 29680