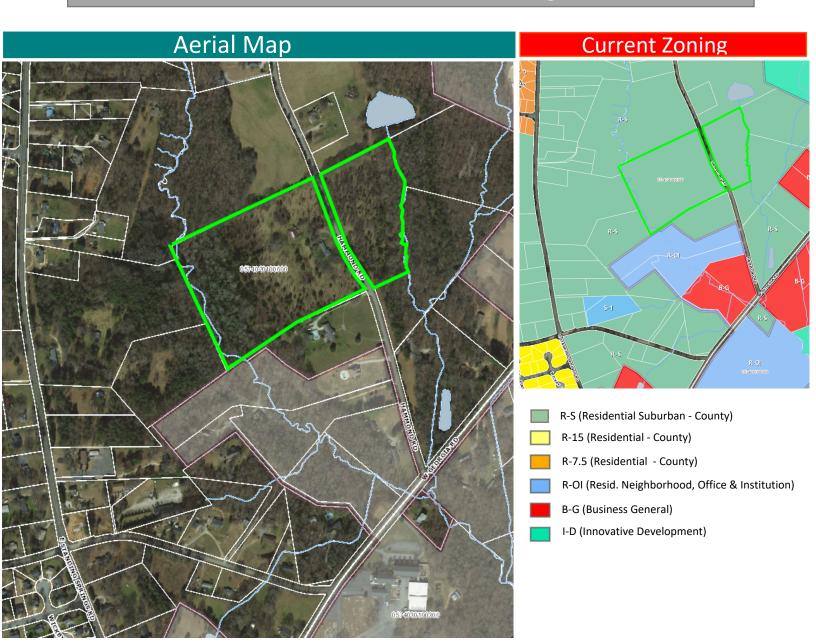

### **REQUEST**

The City of Simpsonville has received an application requesting annexation and rezoning of land located at 133 Stokes Rd. (Tax Map# 0574.02-01-006.00)

The applicant is requesting to rezone this property from R-S in Greenville County to ID (Innovative Development) in the City of Simpsonville. The applicant is proposing a residential development for this property.

#### **LOCATION & SITE DESCRIPTION**

This property is located off of Hammond Rd just north of W. Georgia Rd. This parcel contains a single ranch style home and wooded land. This parcel is divided by Hammond Rd.

# AXZ-2022-02 Annexation / Rezoning to I-D

133 Hammond Rd. Simpsonville, SC 29680