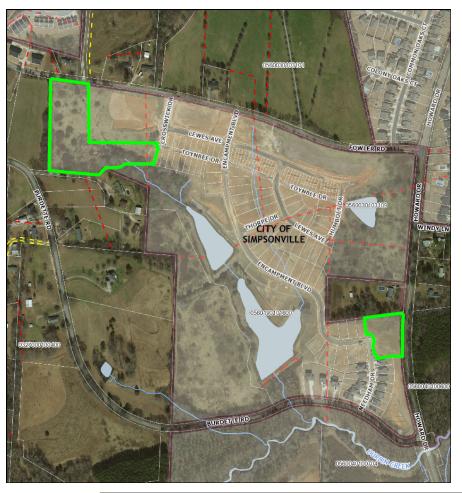

#### REQUEST

The City of Simpsonville has received a Master Site Plan review for Phase 4 of the Settlement ID at Tax Map# 0560.03-01-031.09 along Fowler Rd and Howard Dr. This phase will include 25 single family, detached homes and 12 single family attached homes.

### **LOCATION & SITE DESCRIPTION**

This development is located on Fowler Rd, Howard Dr and Burdette Rd. Phase IV will be designed at the northwest corner of the subdivision and at the east portion along Howard Dr.

### Phase IV

>25 Single Family, detached lots >12 Single Family, attached lots >6.43+/- acres (Total Dev 80.5 Acres)

## Tax Map 0560.03-01-031.09 Simpsonville, SC 29681