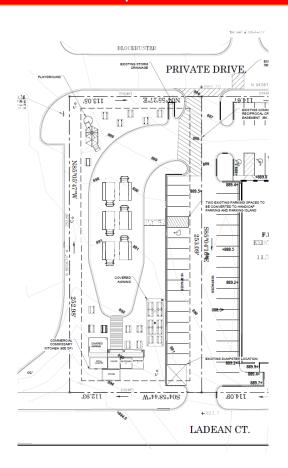

#### REQUEST

The City of Simpsonville has received a Master Site Plan review for the Scuffletown Food Truck Park ID at 206 Ladean Ct., Tax Map# 0330.00-01-001.24. This site plan will entail a food truck layout for multiple food trucks along with a commissary building.

## **Concept Plan**

Tax Map 0330.00-01-001.24 Simpsonville, SC 29681