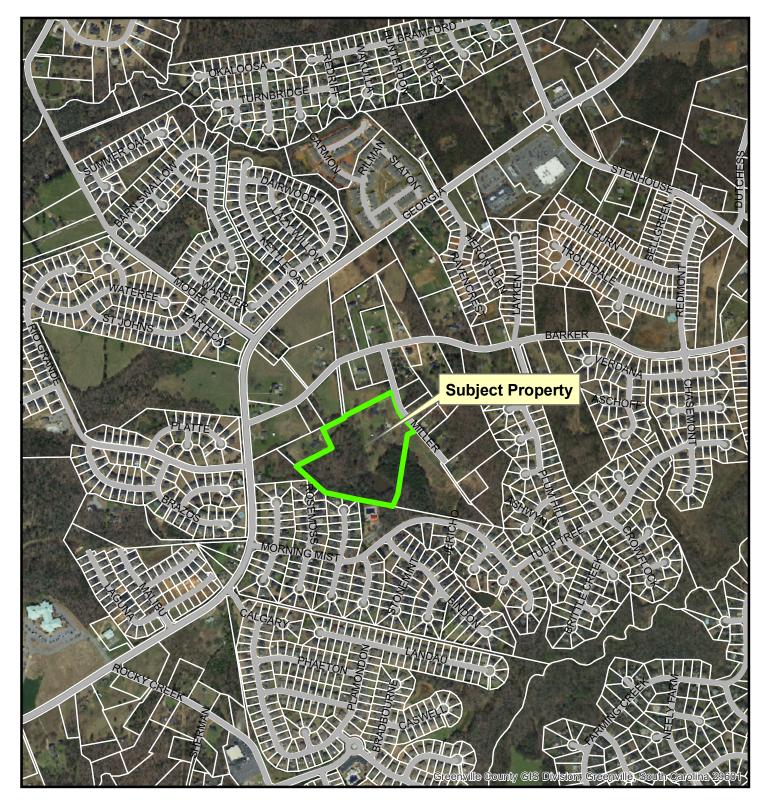

## **LOCATION & SITE DESCRIPTION**

The request is for the second section of phase 5 of Morning Mist Farm subdivision identified as Tax map numbers 0574.05-01-005.00. The second section will consist of 28 new residential, single family lots.

## SP-2020-03 Monring Mist Farm Phase 5, Sec 2.

Created on July 21, 2020

Reproduction of this map is prohibited without permission from the City of Simpsonville.

DISCLAIMER: The information contained herein is for reference purposes only. The City of Simpsonville makes no warranty, express or implied, nor Feetany guarantee as to information provided herein. The City of Simpsonville