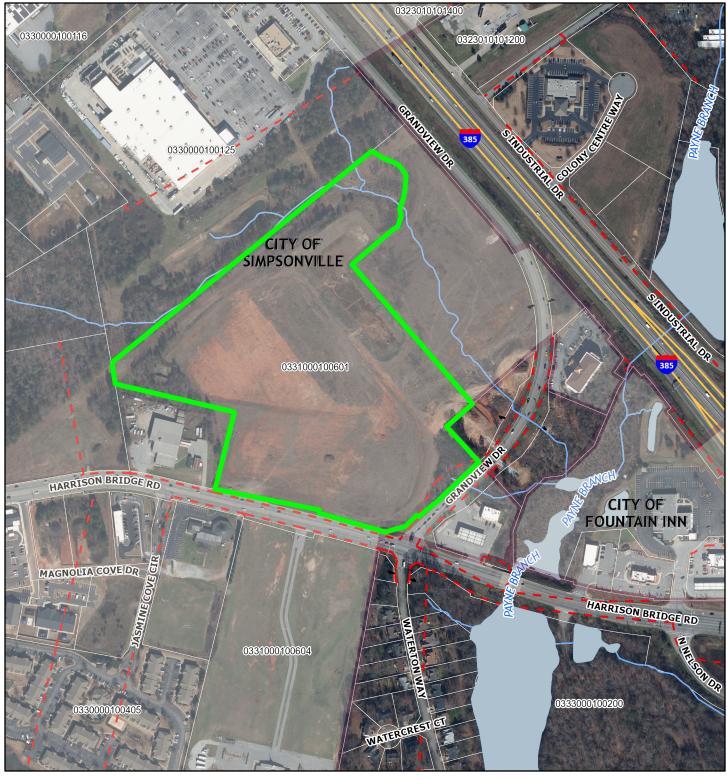

#### **LOCATION & SITE DESCRIPTION**

This location is currently vacant land located at the corner of Harrison Bridge Rd & Grandview Dr. (Tax Map# 0331.00-01.006.01) This site will be constructed for a multifamily townhome community.

## SP-2020-05 Longview Terrace Townhomes Naming of Roads

Greenville County GIS Division, Greenville, South Carolina., Greenville County GIS Division, Greenville, South Carolina, Greenville County, South Carolina GIS Division