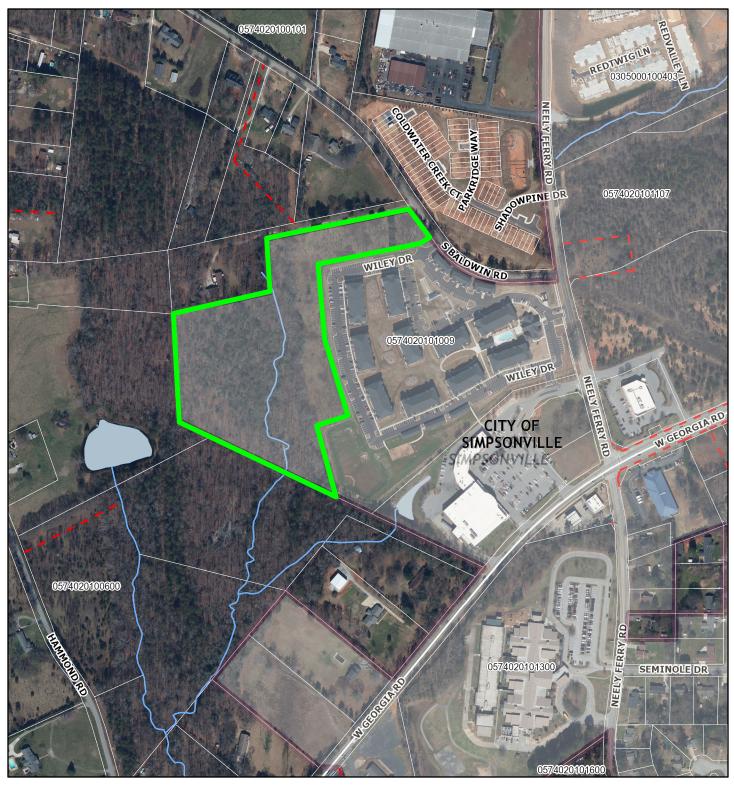

#### **LOCATION & SITE DESCRIPTION**

Waterleaf at Neely Ferry Is located at the corner of Neely Ferry & Baldwin Rd. (Tax Map #0574.02-01-010.11 & 0574.02-01-010.09) Phase 1 has already been completed to this site. Phase II will be located behind Phase 1.

## SP-2020-06 Waterleaf at Neely Ferry ID, Major Change

September 29, 2020

Greenville County GIS Division, Greenville, South Carolina., Greenville County GIS Division, Greenville, South Carolina, Greenville County, South Carolina GIS Division