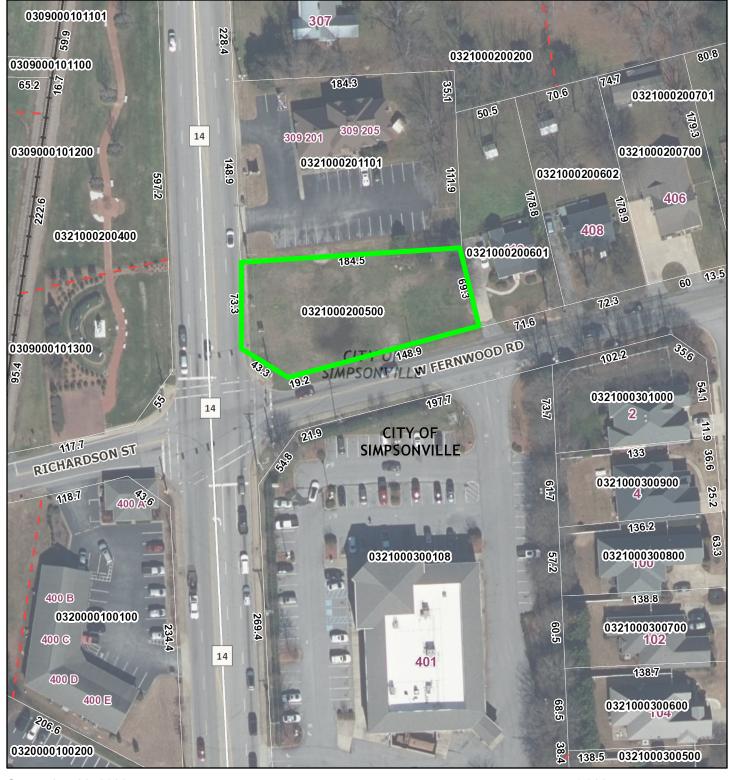

#### **LOCATION & SITE DESCRIPTION**

Surya Yoga Studio will be constructed to the vacant lot located at 315 SE Main St. (Tax Map#0321.00-02-005.00) This site is located at the corner of SE Main St & Fernwood Rd.

# SP-2020-07 Surya Yoga Studio, Building Design Review

September 29, 2020

Greenville County GIS Division, Greenville, South Carolina., Greenville County GIS Division, Greenville, South Carolina, Greenville County, South Carolina GIS Division