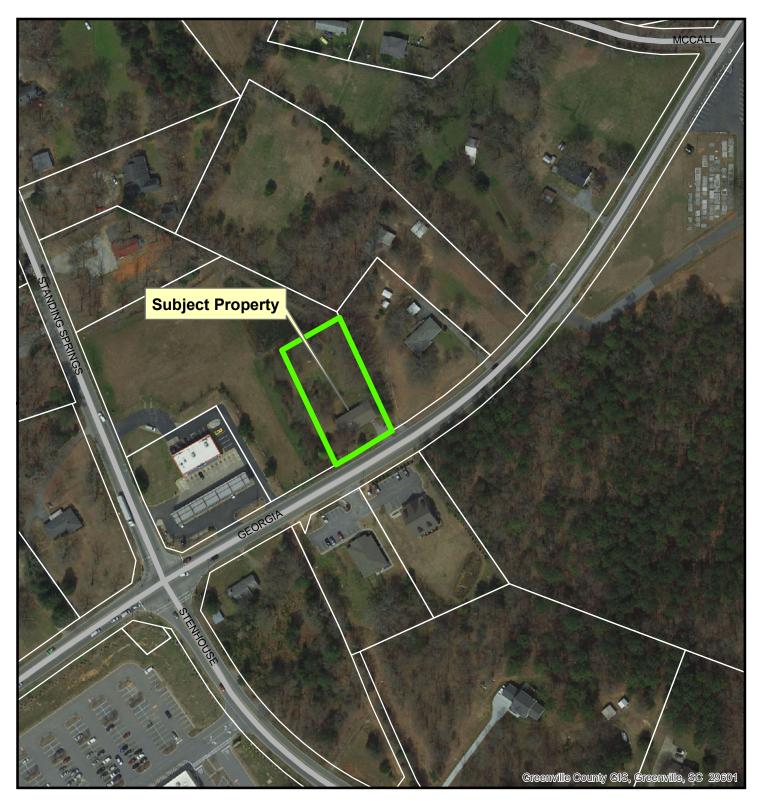

#### **LOCATION & SITE DESCRIPTION**

This request is for property located at 1216 W. Georgia Rd. Tax map number 0574.04-01-001.01.

Currently the site consists of a single-family residence.

# AXZ-2020-04, 1216 W. Georgia Rd

400

Created on March 24, 2020

Reproduction of this map is prohibited without permission from the City of Simpsonville.

DISCLAIMER: The information contained herein is for reference purposes Feet only. The City of Simpsonville makes no warranty, express or implied, nor any guarantee as to information provided herein. The City of Simpsonville explicitly disclaims all presentations and warranties. The City of Simpsonville assumes no liability for any errors, omissions, or inaccuracies in the information provided herein.