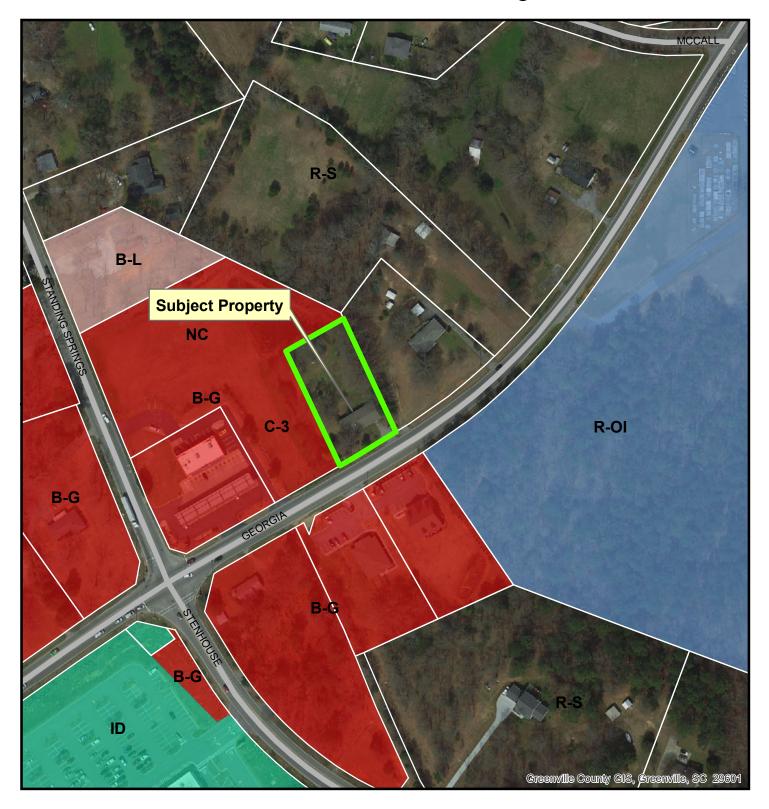

### **REQUEST**

The City of Simpsonville has received a signed application requesting annexation into the City.

The applicant is requesting that this tract be rezoned from R-S (Residential Suburban) in the County to B-G (Business General) within the City.

## AXZ-2020-04, 1216 W. Georgia Rd

Created on March 24, 2020

Reproduction of this map is prohibited without permission from the City of Simpsonville.

DISCLAIMER: The information contained herein is for reference purposes only. The City of Simpsonville makes no warranty, express or implied, nor any guarantee as to information provided herein. The City of Simpsonville explicitly disclaims all presentations and warranties. The City of Simpsonville assumes no liability for any errors, omissions, or inaccuracies in the information provided herein.