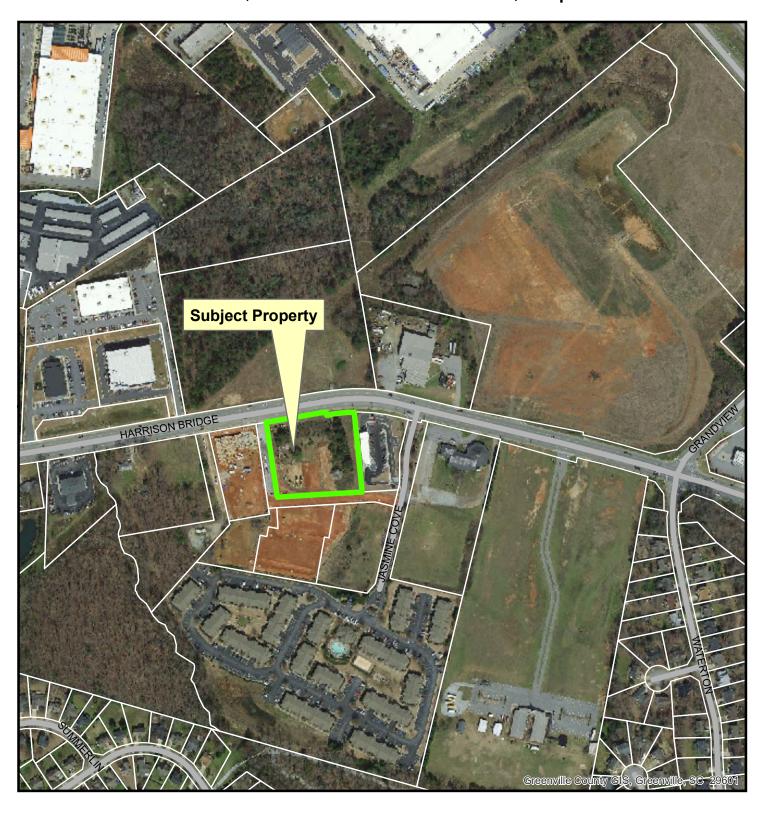

### **LOCATION & SITE DESCRIPTION**

This site is located along Harrison Bridge Rd. within the Martin's Run Development. Tax map number 0330.00-01-004.17

Current Zoning is I-D, Innovative Development District

This project will accompany the already completed "Clemson Eye", "Foundation Early Learning Center", & "Smile Place" within the Martin's Run Development.

# SP-2020-01, Martin's Run Phase 7, Express Oil

Created on March 24, 2020

Reproduction of this map is prohibited without permission from the City of Simpsonville.

DISCLAIMER: The information contained herein is for reference purposes only. The City of Simpsonville makes no warranty, express or implied, nor any guarantee as to information provided herein. The City of Simpsonville explicitly disclaims all presentations and warranties. The City of Simpsonville assumes no liability for any errors, omissions, or inaccuracies in the information provided herein.