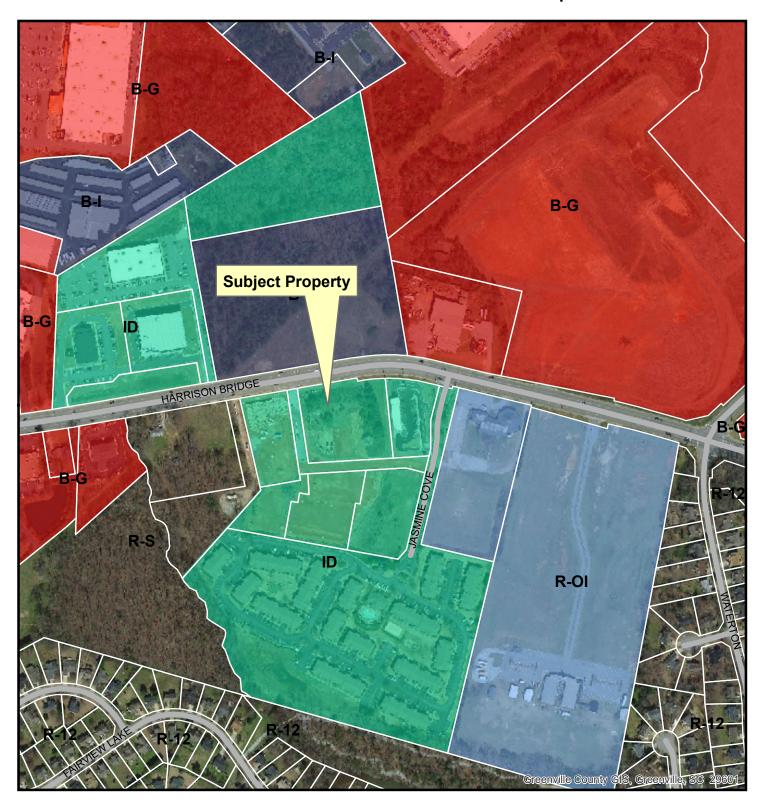

### **LOCATION & SITE DESCRIPTION**

This site is located along Harrison Bridge Rd. within the Martin's Run Development. Tax map number 0330.00-01-004.17

Current Zoning is I-D, Innovative Development District

# SP-2020-01, Martin's Run Phase 7, Express Oil

Created on March 24, 2020

Reproduction of this map is prohibited without permission from the City of Simpsonville.

DISCLAIMER: The information contained herein is for reference purposes only. The City of Simpsonville makes no warranty, express or implied, nor any guarantee as to information provided herein. The City of Simpsonville explicitly disclaims all presentations and warranties. The City of Simpsonville assumes no liability for any errors, omissions, or inaccuracies in the information provided herein.